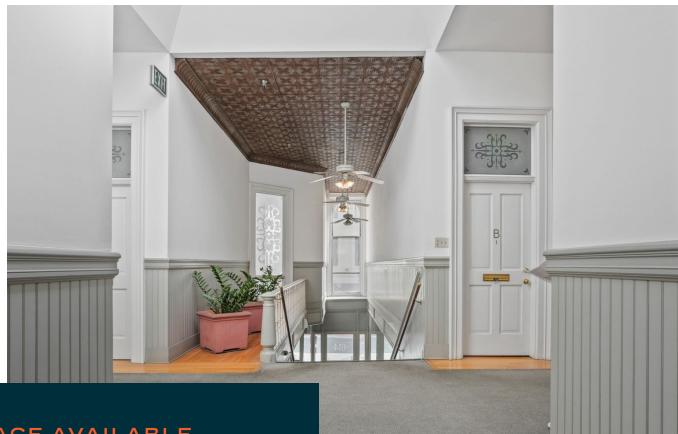

# SPACE AVAILABLE 240 - 2,400 SF

# **PROPERTY HIGHLIGHTS**

- Unique historical building in a great location
- Terrific opportunity to lease office space in the Gaslamp District
- Creatives office features: high ceilings, HVAC, hardwood floors, and air conditioning