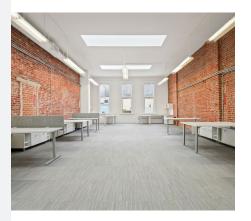

# **PROPERTY HIGHLIGHTS**

- Unique historical building in a great location
- Terrific opportunity to lease office space in the Gaslamp District
- Creatives office features: high ceilings, HVAC, hardwood floors, and air conditioning