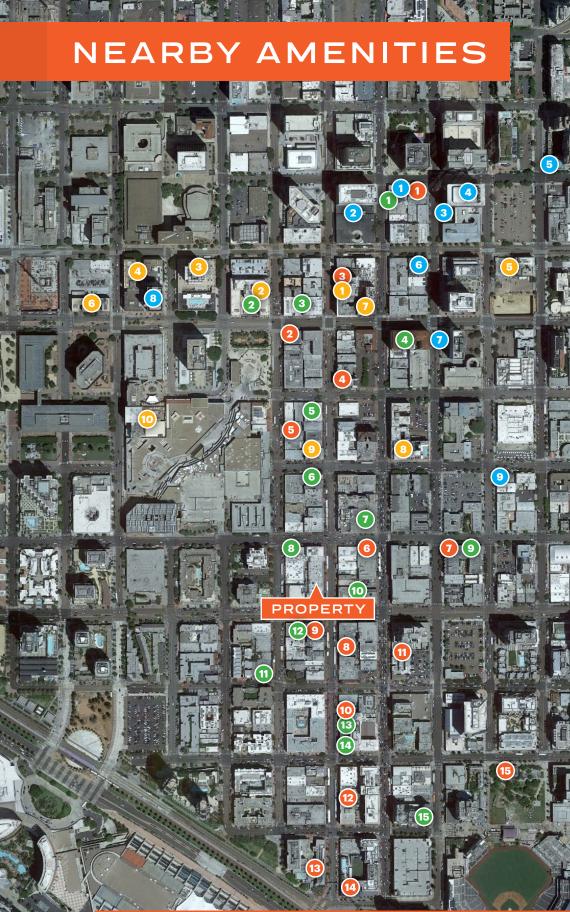

#### RESTAURANTS

- 1. Donut Bar
- 2. Gaslamp Fish House
- Curadero 3.
- Melting Pot 4.
- Bandar Restaurant 5.
- Fogo de Chao 6.
- 7. **Breakfast Republic**
- 8. **Rustic Root**
- 9. El Chingon
- 10. Lionfish
- 11. The Nolen
- 12. Cafe Sevilla
- 13. Lou & Mickey's
- 14. Nobu
- 15. Social Tap

#### HOTELS

- **Kimpton Hotel** 1.
- The US Grant 2.
- 3. The Westgate Hotel
- The Bristol Hotel 4.
- 5. Hotel Churchill
- 6. The Sofia Hotel
- 7. **Courtyard Mariott**
- 8. Andaz San Diego The Keating Hotel 9.
- 10. The Westin

#### BARS & BREWPUBS

- 1. Stout Public House
- 2. Rendezvous
- 3. **Phantom Lounge**
- 4. Parq
- 5. Gaslamp Tavern
- 6. Atomic
- <u>5th & Sky</u> 7.
- Tin Roof 8.
- 9. Noble Experiment
- 10. Side Bar
- 11. Fluxx
- 12. Prohibition 13.
- The Pool House 14. Fifth and Rose
- Starbucks
- 401 Brew Street 2.

- 6. Organo Gold
- 7. The Bean Box
- **Blue Bottle Coffee**
- **Tired Eyes Coffee**

**EMMETT CAHILL** 

619.243.8470 ecahill@qfcre.com BRE #02033604

#### PETER WRIGHT 619.243.8450

pwright@qfcre.com BRE #01846272

be reliable, but no guarantee of its accuracy is made by this company. In addi-

- COFFEE
  - - 7 Cafe
  - Little Owl Coffee 5.

15. Altitude

## 1.

- Coffee N' Talk 3.
- 4.

- 8. 9.

- Terrific location on the corner of 5th Avenue & Market Street in the Gaslamp District of Downtown San Diego
- In close proximity to Petco Park, San Diego Convention Center, and Horton Plaza
- Dozens of restaurants, cafes and bars within a 5- block radius