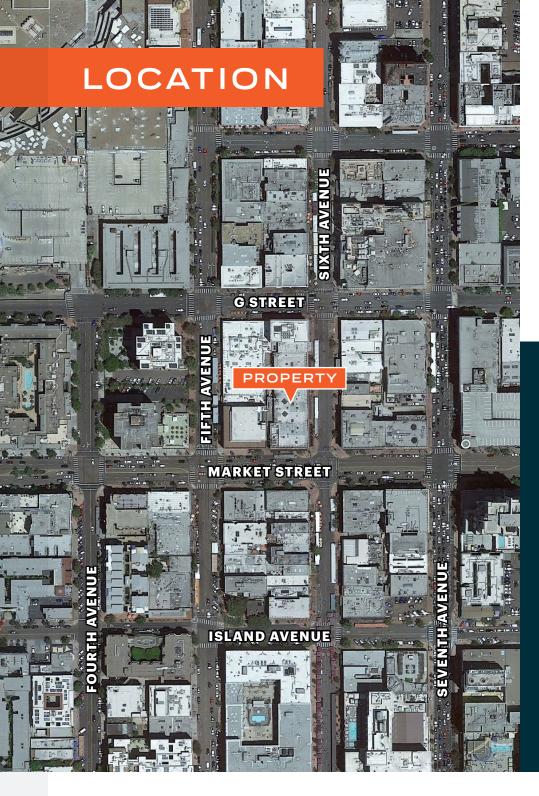

## 1.

- Coffee N' Talk 3.
- 4.

- 8. 9.

- Terrific location on the corner of 5th Avenue & Market Street in the Gaslamp District of Downtown San Diego
- In close proximity to Petco Park, San Diego Convention Center, and Horton Plaza
- Dozens of restaurants, cafes and bars within a 5- block radius