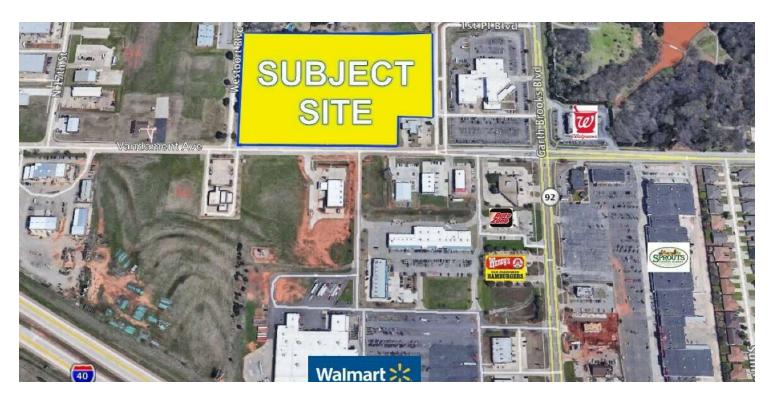

#### **PROPERTY OVERVIEW**

The property is located in a major retail corridor in Yukon, OK. The property contains 6.77acres that can be divided and is zoned C-4. Lots currently available range from 1.5 acres to 6.77 acres.

The property features frontage along W Vandament Ave as well as 1st Place Blvd, and is located just west of Garth Brooks Blvd. The site is approximately 1/2 mile north of I-40. The site is surrounded by several national retailers and restaurants including Walmart, Walgreens, Sprouts and more.

#### **PROPERTY HIGHLIGHTS**

- Property is divisible
- Easy access to I-40
- Major retail corridor
- Frontage on W. Vandament, Westport Blvd and 1st Place Blvd

VANDAMENT & WESTPORT BLVD , YUKON, OK 73099