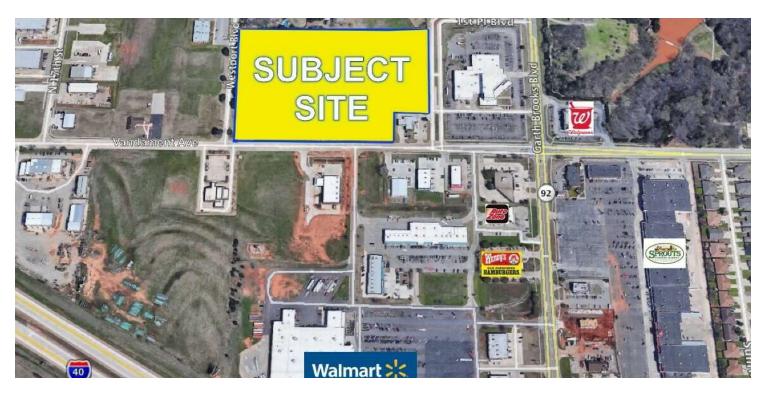

#### **PROPERTY OVERVIEW**

The property is located in a major retail corridor in Yukon, OK. The property contains 6.77acres that can be divided and is zoned C-4. Lots currently available range from 1.5 acres to 6.77 acres.

The property features frontage along W Vandament Ave as well as 1st Place Blvd, and is located just west of Garth Brooks Blvd. The site is approximately 1/2 mile north of I-40. The site is surrounded by several national retailers and restaurants including Walmart, Walgreens, Sprouts and more.

#### **PROPERTY HIGHLIGHTS**

- Property is divisible
- Easy access to I-40
- Major retail corridor
- Frontage on W. Vandament, Westport Blvd and 1st Place Blvd

VANDAMENT & WESTPORT BLVD , YUKON, OK 73099