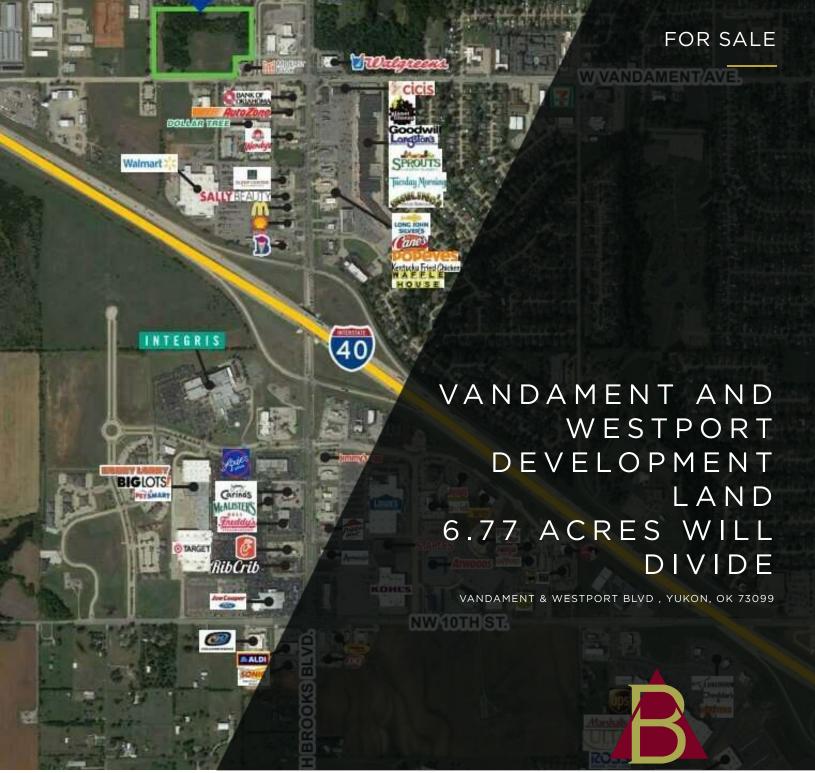

#### **PROPERTY OVERVIEW**

The property is located in a major retail corridor in Yukon, OK. The property contains 6.77acres that can be divided and is zoned C-4. Lots currently available range from 1.5 acres to 6.77 acres.

The property features frontage along W Vandament Ave as well as 1st Place Blvd, and is located just west of Garth Brooks Blvd. The site is approximately 1/2 mile north of I-40. The site is surrounded by several national retailers and restaurants including Walmart, Walgreens, Sprouts and more.

#### **PROPERTY HIGHLIGHTS**

- Property is divisible
- Easy access to I-40
- Major retail corridor
- Frontage on W. Vandament, Westport Blvd and 1st Place Blvd

VANDAMENT & WESTPORT BLVD , YUKON, OK 73099