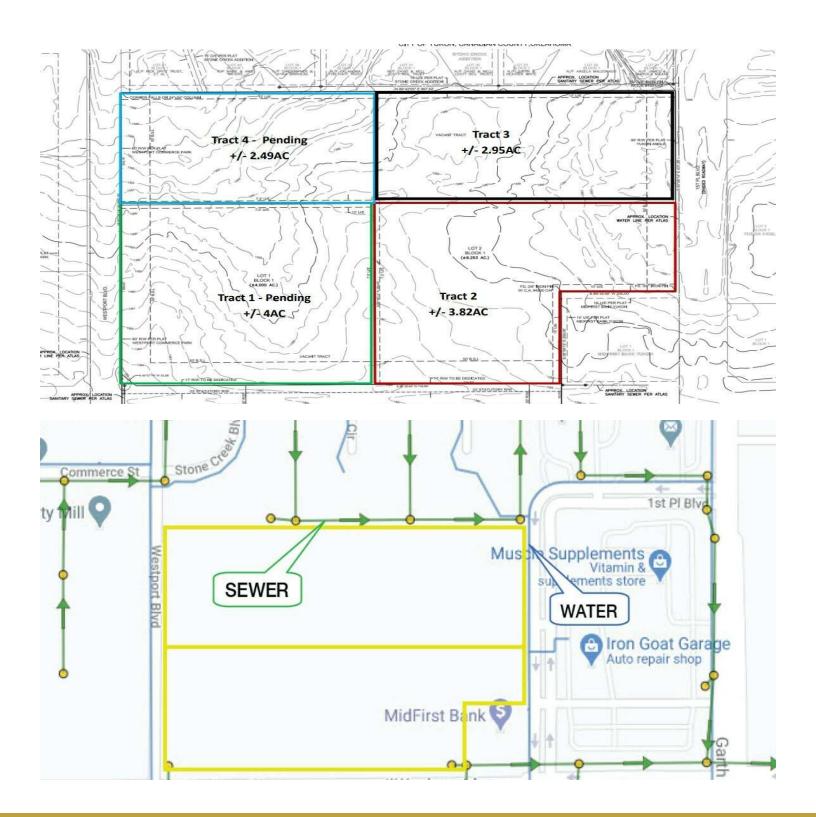

#### **PROPERTY OVERVIEW**

The property is located in a major retail corridor in Yukon, OK. The property contains 6.77acres that can be divided and is zoned C-4. Lots currently available range from 1.5 acres to 6.77 acres.

# OF LOTS - | TOTAL LOT SIZE 2.95 - 3.82 ACRES | TOTAL LOT PRICE \$775,000 - \$1,450,000 | BEST USE -

| STATUS    | LOT# | ADDRESS           | APN       | SUB-TYPE | SIZE       | PRICE       | ZONING |
|-----------|------|-------------------|-----------|----------|------------|-------------|--------|
| Available | 2    | 1401 W. Vandament | 090015696 | Retail   | 3.82 Acres | \$1,450,000 | C-4    |
| Available | 3    | 1401 W. Vandament | 090015696 | Office   | 2.95 Acres | \$775,000   | C-4    |