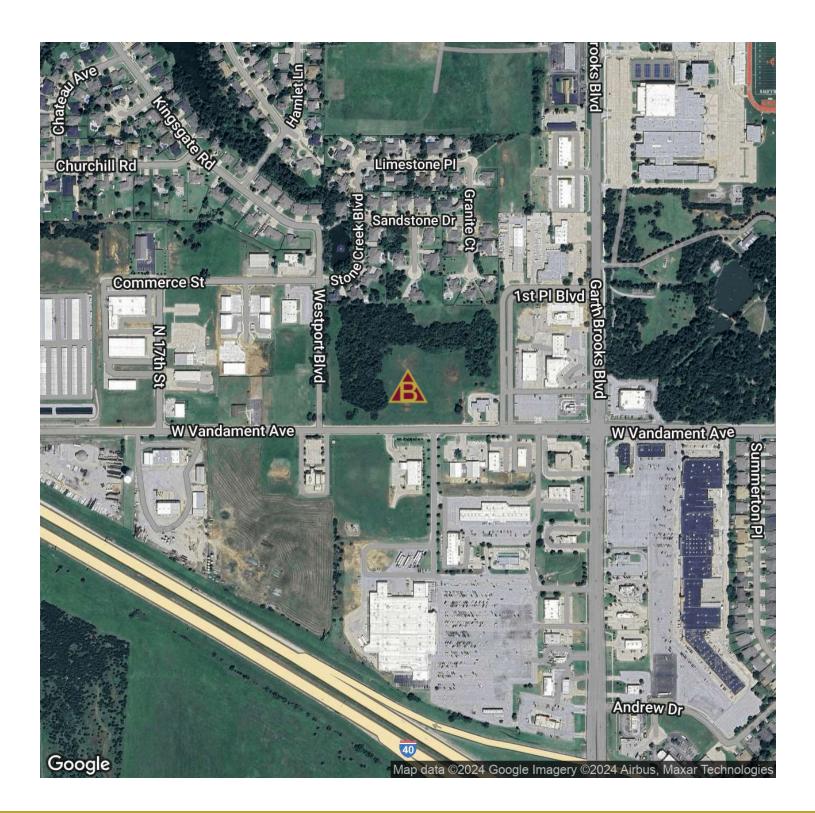

#### **PROPERTY OVERVIEW**

The property is located in a major retail corridor in Yukon, OK. The property contains 6.77acres that can be divided and is zoned C-4. Lots currently available range from 1.5 acres to 6.77 acres.

The property features frontage along W Vandament Ave as well as 1st Place Blvd, and is located just west of Garth Brooks Blvd. The site is approximately 1/2 mile north of I-40. The site is surrounded by several national retailers and restaurants including Walmart, Walgreens, Sprouts and more.

A new medical facility and a garden style office complex is being built adjacent to the property.

#### **PROPERTY HIGHLIGHTS**

- Property is divisible
- Easy access to I-40
- Major retail corridor
- Frontage on W. Vandament, Westport Blvd and 1st Place Blvd

VANDAMENT & WESTPORT BLVD , YUKON, OK 73099