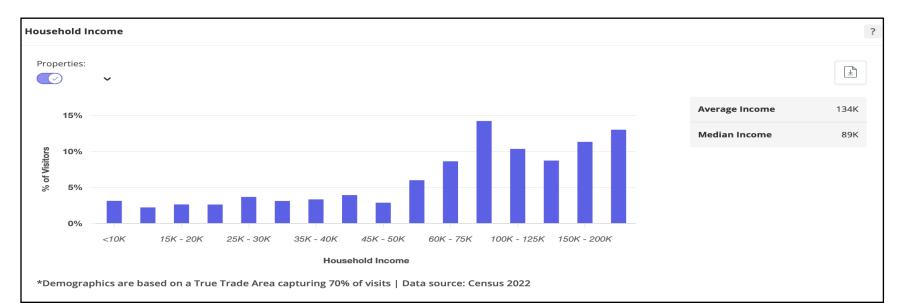

#### **DEMOGRAPHICS**

| Visits          | 94.1K | Avg. Dwell Time | 55 min |
|-----------------|-------|-----------------|--------|
| Visits / sq ft  | 15.82 | Panel Visits    | 4.7К   |
| Size - sq ft    | 5.9K  | Visits YoY      | +283%  |
| Visitors        | 50.2K | Visits Yo2Y     | N/A    |
| Visit Frequency | 1.87  | Visits Yo3Y     | N/A    |
|                 |       |                 |        |

Data Source: Placer.ai

**GRAHAM** & ASSOCIATES

Property For Sale