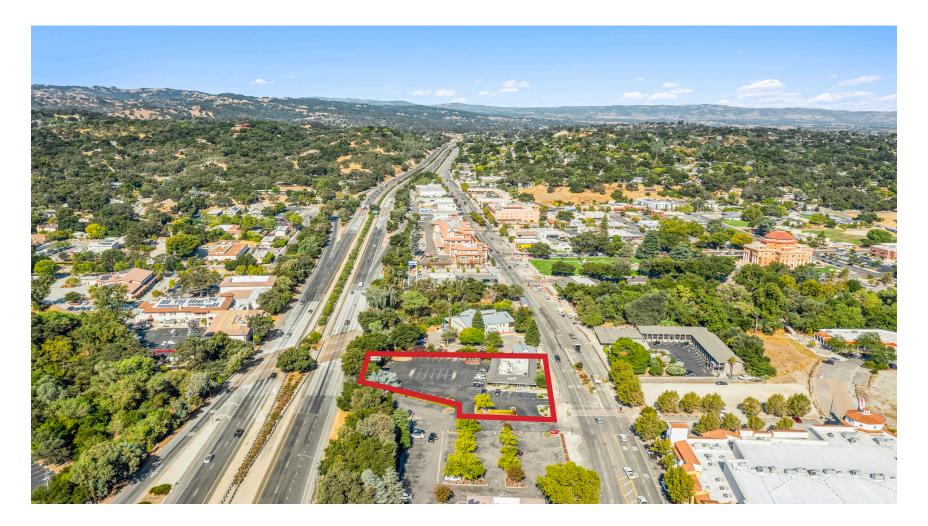

\$229,154\$19,669\$5.01\$236,029\$19,669\$5.01\$236,029\$19,669\$5.01\$236,029\$20,259\$5.16\$243,110\$20,259\$5.16\$243,110 |

#### SITE PLAN



El Camino Real

**GRAHAM** & ASSOCIATES

Property For Sale

#### **TRAFFIC MAP**



#### **DEMOGRAPHICS**



| Visits          | 94.1K | Avg. Dwell Time | 55 min |
|-----------------|-------|-----------------|--------|
| Visits / sq ft  | 15.82 | Panel Visits    | 4.7К   |
| Size - sq ft    | 5.9K  | Visits YoY      | +283%  |
| Visitors        | 50.2K | Visits Yo2Y     | N/A    |
| Visit Frequency | 1.87  | Visits Yo3Y     | N/A    |
|                 |       |                 |        |

Data Source: Placer.ai

**GRAHAM** & ASSOCIATES

Property For Sale

#### LOCATION MAP



**GRAHAM** & ASSOCIATES

Property For Sale

#### **PROPERTY LAYOUT**



**GRAHAM** & ASSOCIATES

Property For Sale

#### **PROPERTY PHOTOS**





### **GRAHAM** & ASSOCIATES

Property For Sale

#### **PROPERTY PHOTOS**