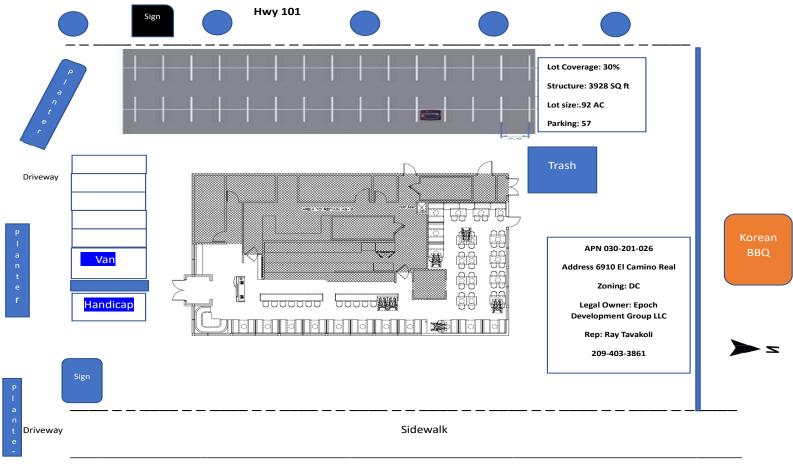

#### SITE PLAN

El Camino Real

**GRAHAM** & ASSOCIATES

Property For Sale

#### **PROPERTY DETAILS**

| Address:       | 6910 El Camino Real   Atascadero, CA |
|----------------|--------------------------------------|
| APN:           | 030-201-026                          |
| Lot Size:      | 0.92 +/- Acres                       |
| Building Size: | 3,928 +/- Sq. Ft.                    |
| Zoning         | DC                                   |
| Sales Price    | \$3,600,000.00                       |