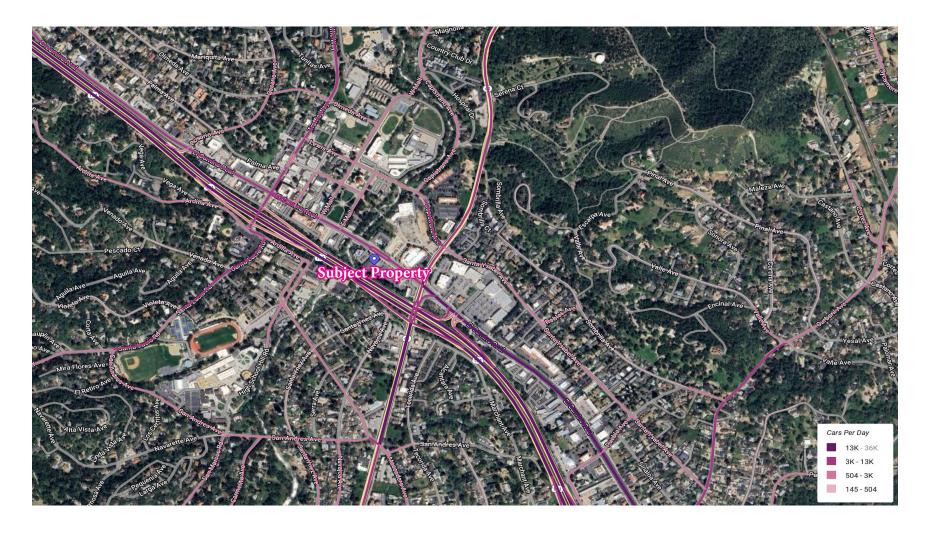

$19,669<br>\$19,669<br>\$19,669<br>\$19,669<br>\$20,259 | \$18,000 \$4.58   \$18,000 \$4.58   \$18,000 \$4.58   \$18,000 \$4.58   \$18,540 \$4.72   \$18,540 \$4.72   \$18,540 \$4.72   \$18,540 \$4.72   \$19,096 \$4.86   \$19,096 \$4.86   \$19,096 \$4.86   \$19,669 \$5.01   \$19,669 \$5.01   \$19,669 \$5.01   \$20,259 \$5.16 | \$18,000\$4.58\$216,000\$18,000\$4.58\$216,000\$18,000\$4.58\$216,000\$18,540\$4.72\$222,480\$18,540\$4.72\$222,480\$18,540\$4.72\$222,480\$18,540\$4.72\$222,480\$19,096\$4.86\$229,154\$19,096\$4.86\$229,154\$19,096\$4.86\$229,154\$19,096\$4.86\$229,154\$19,669\$5.01\$236,029\$19,669\$5.01\$236,029\$19,669\$5.01\$236,029\$20,259\$5.16\$243,110\$20,259\$5.16\$243,110 |

#### SITE PLAN



El Camino Real

**GRAHAM** & ASSOCIATES

Property For Sale

#### **TRAFFIC MAP**



#### **DEMOGRAPHICS**



| Visits          | 94.1K | Avg. Dwell Time | 55 min |
|-----------------|-------|-----------------|--------|
| Visits / sq ft  | 15.82 | Panel Visits    | 4.7К   |
| Size - sq ft    | 5.9K  | Visits YoY      | +283%  |
| Visitors        | 50.2K | Visits Yo2Y     | N/A    |
| Visit Frequency | 1.87  | Visits Yo3Y     | N/A    |
|                 |       |                 |        |

Data Source: Placer.ai

**GRAHAM** & ASSOCIATES

Property For Sale

#### LOCATION MAP



**GRAHAM** & ASSOCIATES

Property For Sale

#### **PROPERTY LAYOUT**



**GRAHAM** & ASSOCIATES

Property For Sale

#### **PROPERTY PHOTOS**





### **GRAHAM** & ASSOCIATES

Property For Sale

#### **PROPERTY PHOTOS**