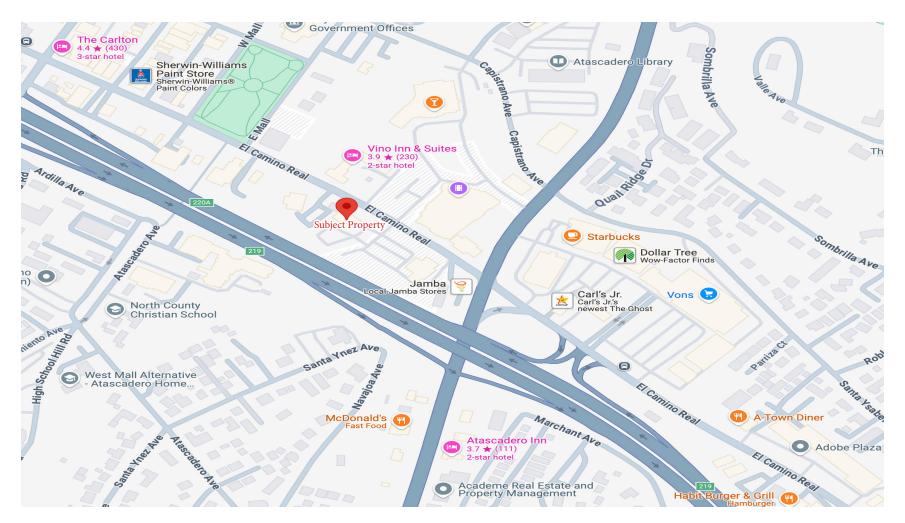

.86\$229,154\$19,096\$4.86\$229,154\$19,096\$4.86\$229,154\$19,096\$4.86\$229,154\$19,669\$5.01\$236,029\$19,669\$5.01\$236,029\$19,669\$5.01\$236,029\$20,259\$5.16\$243,110\$20,259\$5.16\$243,110 |

#### SITE PLAN



El Camino Real

**GRAHAM** & ASSOCIATES

Property For Sale

#### **TRAFFIC MAP**



#### **DEMOGRAPHICS**



| Visits          | 94.1K | Avg. Dwell Time | 55 min |
|-----------------|-------|-----------------|--------|
| Visits / sq ft  | 15.82 | Panel Visits    | 4.7К   |
| Size - sq ft    | 5.9K  | Visits YoY      | +283%  |
| Visitors        | 50.2K | Visits Yo2Y     | N/A    |
| Visit Frequency | 1.87  | Visits Yo3Y     | N/A    |
|                 |       |                 |        |

Data Source: Placer.ai

**GRAHAM** & ASSOCIATES

Property For Sale

#### LOCATION MAP



**GRAHAM** & ASSOCIATES

Property For Sale

#### **PROPERTY LAYOUT**



**GRAHAM** & ASSOCIATES

Property For Sale

#### **PROPERTY PHOTOS**





### **GRAHAM** & ASSOCIATES

Property For Sale

#### **PROPERTY PHOTOS**