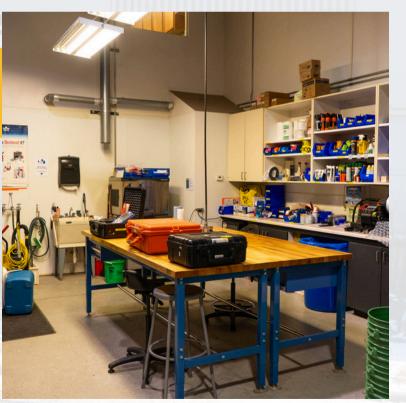

### PERFECT FOR GROWTH

This space is perfect for businesses looking to rapidly grow, with multiple private offices, a warehouse space, a kitchenette, and off-street parking it conformably fits 10-15 employees

## **AMMENITIES:**

- Off-street parking
- Kitchen
- Warehouse space
- Highly Visible Next to Highway
- Large garage doors
- Great location next to the heart of Lincoln park