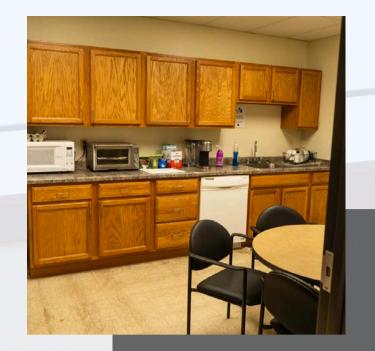

### PERFECT FOR GROWTH

This space is perfect for businesses looking to rapidly grow, with multiple private offices, a warehouse space, a kitchenette, and off-street parking it conformably fits 10-15 employees

## **AMMENITIES:**

- Off-street parking
- Kitchen
- Warehouse space
- Highly Visible Next to Highway
- Large garage doors
- Great location next to the heart of Lincoln park