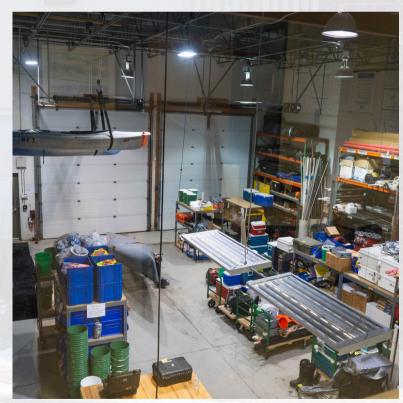

#### HIGHLIGHTS

20 ft Ceilings 14 ft Doors 3,000+ St. ft. of Warehouse

## Unique Warehouse Space!

With a large warehouse equipped with 14ft garage doors, ample office space, and a fantastic location this property is perfect for any construction, service, or manufacturing business

## **AMMENITIES:**

- Off-street parking
- Kitchen
- Warehouse space
- Highly Visible Next to Highway
- Large garage doors
- Great location next to the heart of Lincoln park