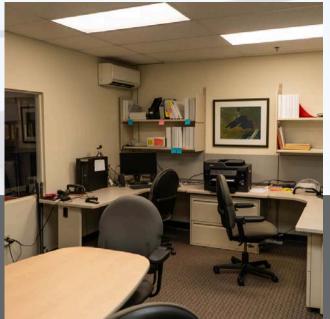

### PERFECT FOR GROWTH

This space is perfect for businesses looking to rapidly grow, with multiple private offices, a warehouse space, a kitchenette, and off-street parking it conformably fits 10-15 employees

## **AMMENITIES:**

- Off-street parking
- Kitchen
- Warehouse space
- Highly Visible Next to Highway
- Large garage doors
- Great location next to the heart of Lincoln park