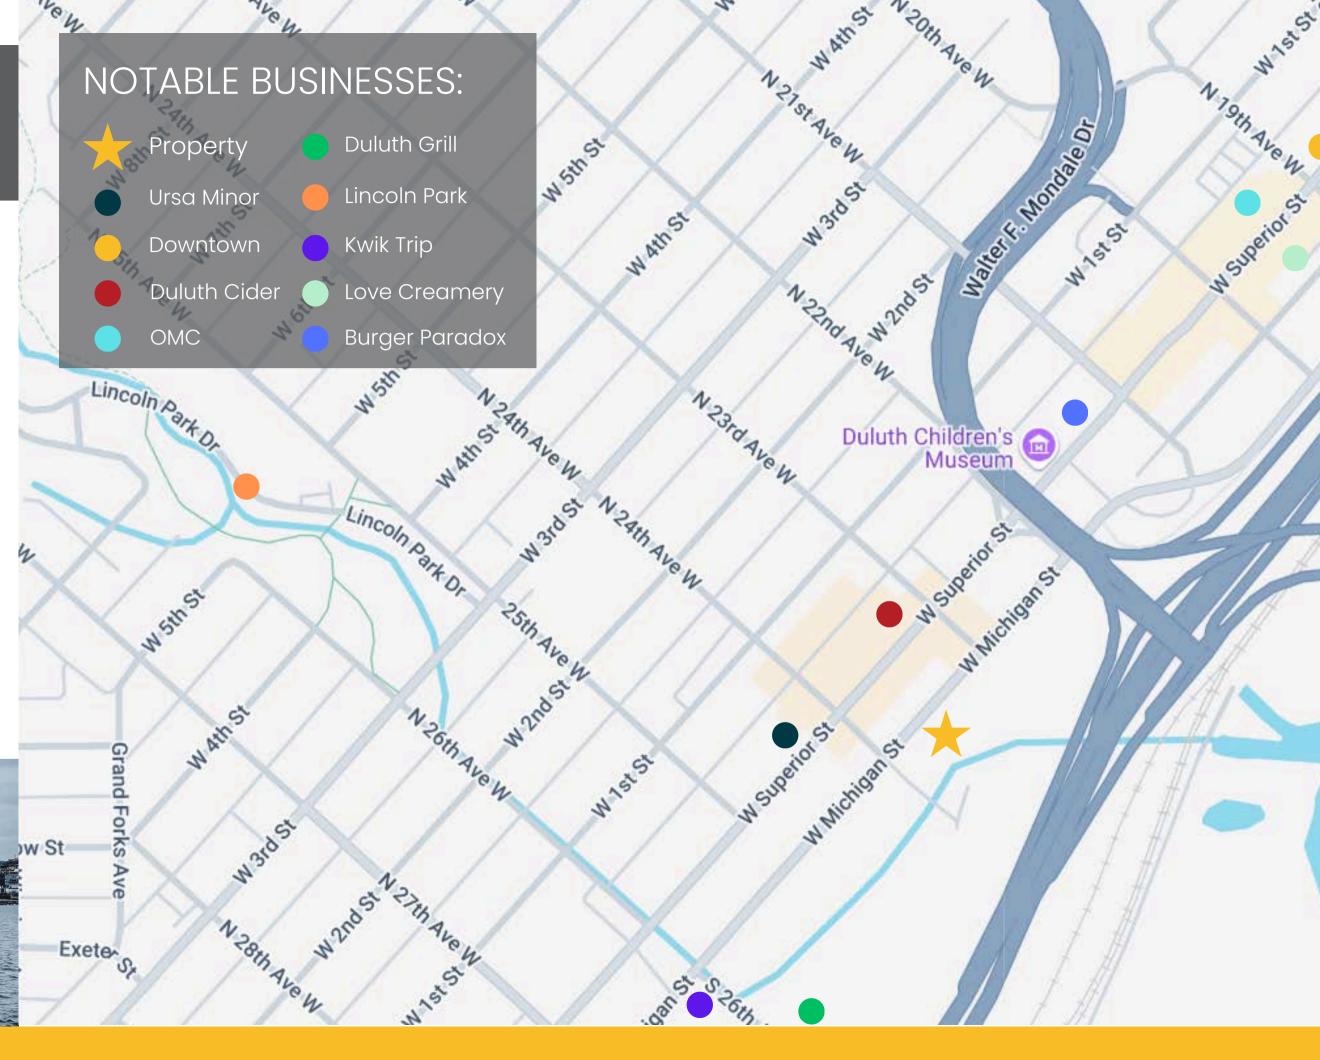

# DULUTH, MN BUSINESS VIEW

Duluth offers a unique blend of outdoor adventures and cultural richness. With a surrounding population of around 127,000 residents, this vibrant city boasts historic charm, a thriving arts scene, and access to breathtaking landscapes, making it an ideal location for those seeking a distinctive and welcoming community.

Duluth's connection to the outdoors is not just a backdrop but a way of life. With an extensive network of trails, parks, and waterfront access, residents can effortlessly transition from cityscape to nature escape. The city's commitment to sustainability and green initiatives underscores its dedication to preserving the breathtaking landscapes that surround it. Whether exploring the vibrant arts community, savoring local flavors at the burgeoning culinary scene, or simply enjoying the tranquility of Lake Superior, Duluth provides a nuanced living experience that goes beyond the postcard imagery.