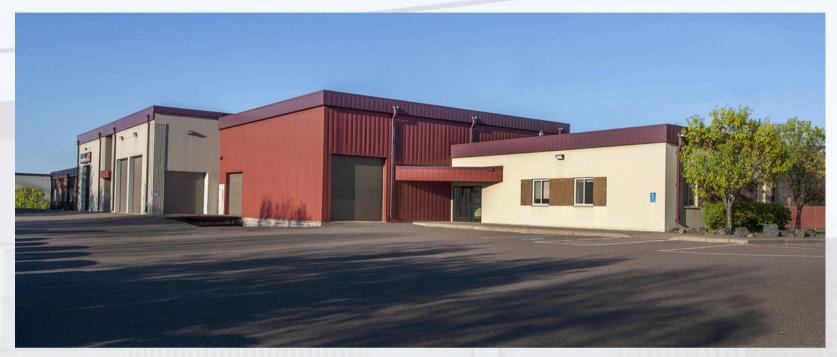

## Lincoln Business Center

2314 W Michigan St Duluth, MN 55806 TitaniumPartners.com

INVESTING FOR THE FUTURE

## LINCOLN BUSINESS CENTER

ADDRESS: 2314 W Michigan St Duluth, MN 55806

PRICE: \$14 SF / YR

## Unique Warehouse Space!

With a large warehouse equipped with 14ft garage doors, ample office space, and a fantastic location this property is perfect for any construction, service, or manufacturing business