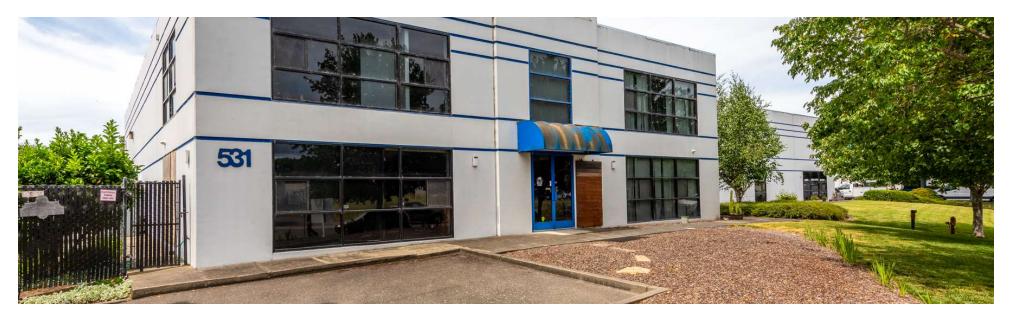

#### PROPERTY DESCRIPTION

This well-built property is in excellent condition. The building has power to support all types of manufacturing uses. Offices are in good condition and provide a welcome environment for both employees and guests. Grade level doors and a dock on site provide flexibility for shipping and distribution.

### **PROPERTY HIGHLIGHTS**

- 1600 AMP 440 Volt 3 phase power
- Approximately 1,500 square feet of high quality office space
- 2 private parking lots with 24 parking stalls
- · Cannabis uses considered cannabis license on property may be transferred
- 3 grade level doors
- 1 loading dock with dock door
- 24' clear height
- · Additional mezzanine space not included in square footage

## **531 MERCANTILE DR**

Cotati, CA 94931

This well-built property is in excellent condition. The building has power to support all types of manufacturing uses. Offices are in good condition and provide a welcome environment for both employees and guests. Grade level doors and a dock on site provide flexibility for shipping and distribution.

### **PROPERTY HIGHLIGHTS**

- 1600 AMP 440 Volt 3 phase power
- Approximately 1,500 square feet of high quality office space
- 2 private parking lots with 22 parking stalls
- Cannabis uses considered cannabis license on property may be transferred
- 3 grade level doors
- · 1 loading dock with dock door
- 22' clear height
- Additional mezzanine space not included in square footage