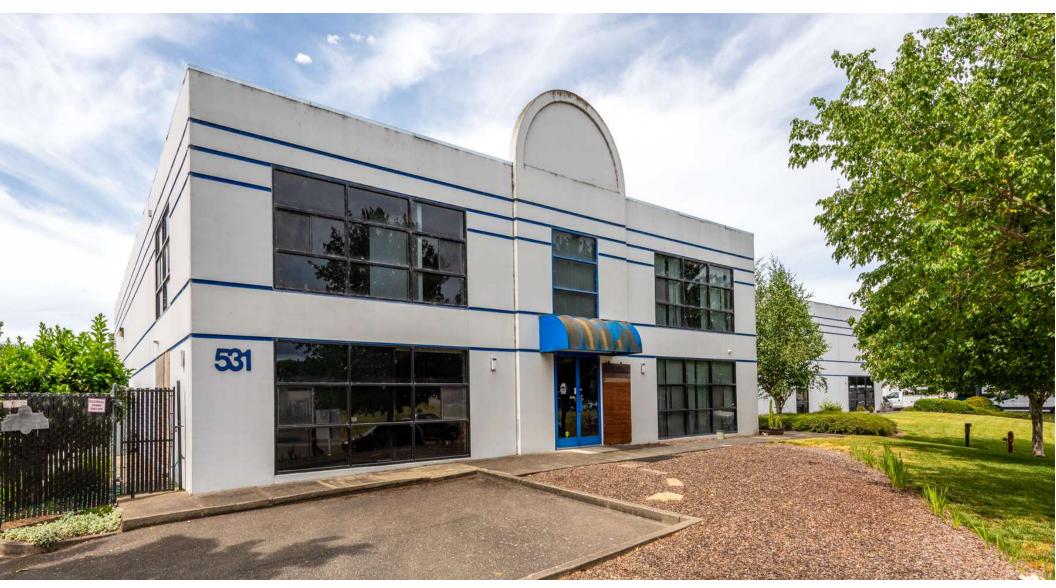

#### PROPERTY DESCRIPTION

This well-built property is in excellent condition. The building has power to support all types of manufacturing uses. Offices are in good condition and provide a welcome environment for both employees and guests. Grade level doors and a dock on site provide flexibility for shipping and distribution.

### **PROPERTY HIGHLIGHTS**

- 1600 AMP 440 Volt 3 phase power
- Approximately 1,500 square feet of high quality office space
- 2 private parking lots with 24 parking stalls
- · Cannabis uses considered cannabis license on property may be transferred
- 3 grade level doors
- 1 loading dock with dock door
- 24' clear height
- · Additional mezzanine space not included in square footage

## **531 MERCANTILE DR**

Cotati, CA 94931

This well-built property is in excellent condition. The building has power to support all types of manufacturing uses. Offices are in good condition and provide a welcome environment for both employees and guests. Grade level doors and a dock on site provide flexibility for shipping and distribution.

### **PROPERTY HIGHLIGHTS**

- 1600 AMP 440 Volt 3 phase power
- Approximately 1,500 square feet of high quality office space
- 2 private parking lots with 22 parking stalls
- Cannabis uses considered cannabis license on property may be transferred
- 3 grade level doors
- · 1 loading dock with dock door
- 22' clear height
- Additional mezzanine space not included in square footage