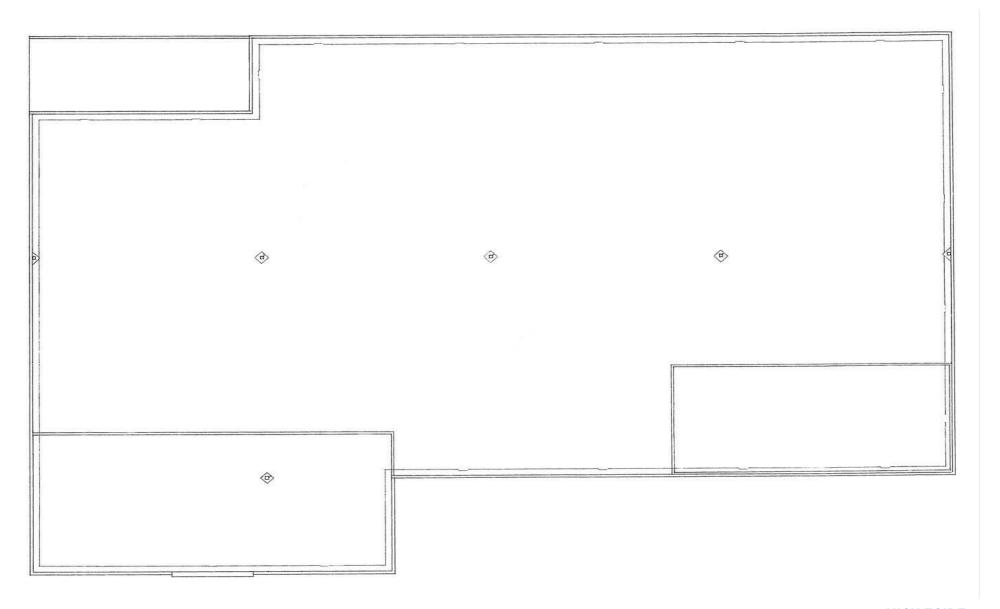

### **PROPERTY HIGHLIGHTS**

- 1600 AMP 440 Volt 3 phase power
- Approximately 1,500 square feet of high quality office space
- 2 private parking lots with 24 parking stalls
- · Cannabis uses considered cannabis license on property may be transferred
- 3 grade level doors
- 1 loading dock with dock door
- 24' clear height
- · Additional mezzanine space not included in square footage

### **PROPERTY HIGHLIGHTS**

- 1600 AMP 440 Volt 3 phase power
- Approximately 1,500 square feet of high quality office space
- 2 private parking lots with 22 parking stalls
- Cannabis uses considered cannabis license on property may be transferred
- 3 grade level doors
- · 1 loading dock with dock door
- 22' clear height
- Additional mezzanine space not included in square footage