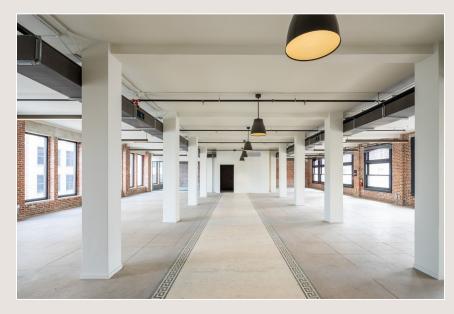

## **BUILDING FEATURES**

- Full building renovation completed in 2022
- Beautifully restored historic lobby, ground floor retail and building façade
- Brand new building systems

## **HIGHLIGHTS**

- Exposed, sandblasted brick walls
- Large, operable windows
- Great natural light
- Restored mosaic tile and polished concrete floors
- Glass conference rooms
- Open concept kitchenette
- In-suite restrooms
- Ability to add additional private offices
- +/-4,700 RSF floor plates
- Elevator ID
- Flexible lease terms