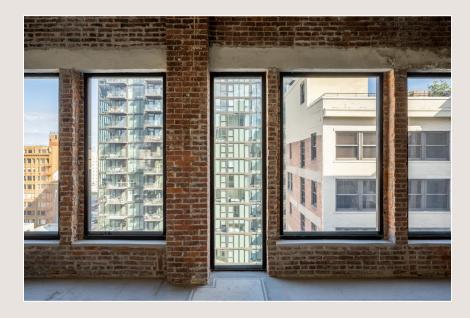

## **HIGHLIGHTS**

- Exposed, sandblasted brick walls
- Large, operable windows
- Great natural light
- Restored mosaic tile and polished concrete floors
- Glass conference rooms
- Open concept kitchenette
- In-suite restrooms
- Ability to add additional private offices
- +/-4,700 RSF floor plates
- Elevator ID
- Flexible lease terms