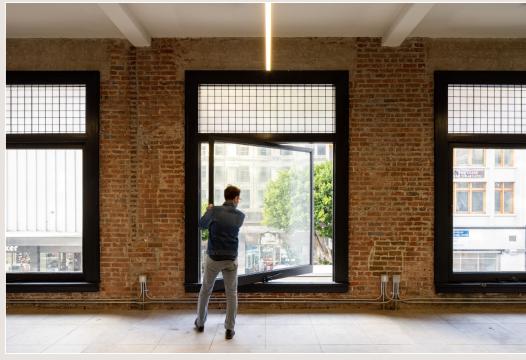

## **HIGHLIGHTS**

- Exposed, sandblasted brick walls
- Large, operable windows
- Great natural light
- Restored mosaic tile and polished concrete floors
- Glass conference rooms
- Open concept kitchenette
- In-suite restrooms
- Ability to add additional private offices
- +/-4,700 RSF floor plates
- Elevator ID
- Flexible lease terms