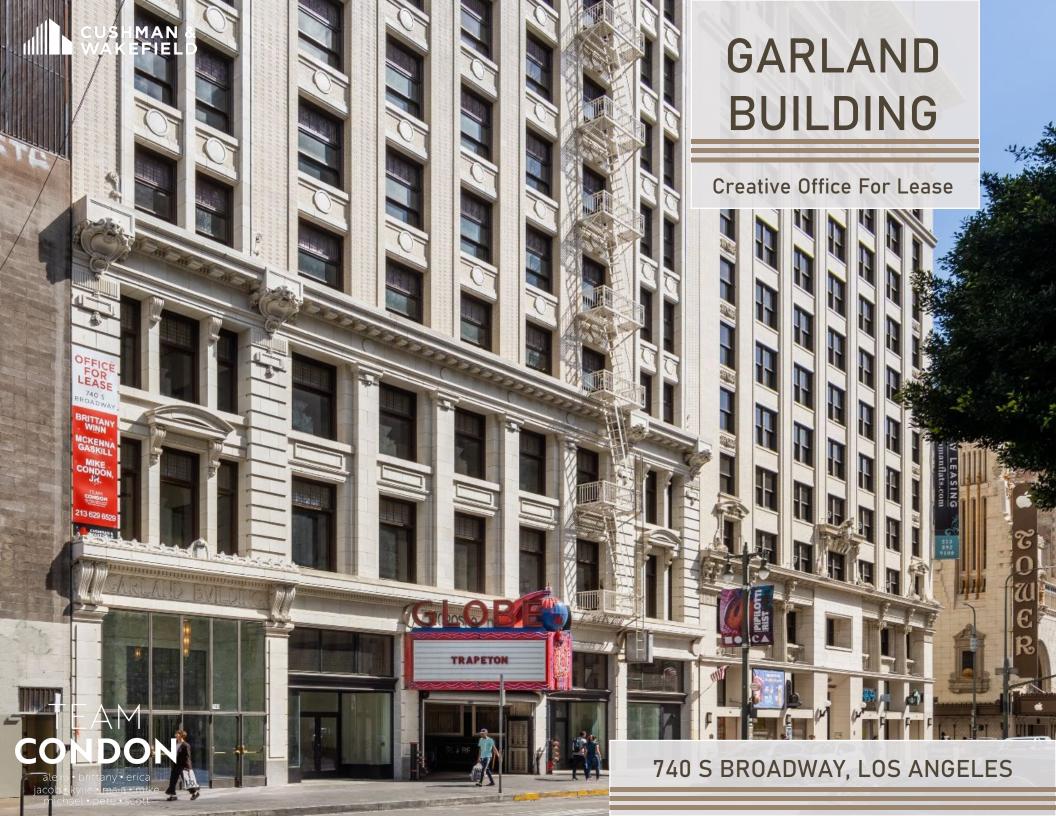

## **OVERVIEW**

GARLAND BUILDING 740 S BROADWAY, LOS ANGELES, CA

## **BUILDING FEATURES**

- Full building renovation completed in 2022
- Beautifully restored historic lobby, ground floor retail and building façade
- Brand new building systems

## **HIGHLIGHTS**

- Exposed, sandblasted brick walls
- Large, operable windows
- Great natural light
- Restored mosaic tile and polished concrete floors
- Glass conference rooms
- Open concept kitchenette
- In-suite restrooms
- Ability to add additional private offices
- +/-4,700 RSF floor plates
- Elevator ID
- Flexible lease terms





## **AVAILABILITIES**





Suite 200 - Leased

Suite 300 – 4,547 RSF

Suite 400 - 4,642 RSF

Suite 500 - 4,660 RSF

Suite 600 – 4,660 RSF

Suite 700 - 4,659 RSF

Suite 800 - 4,659 RSF

Suite 900 - Leased

Suite