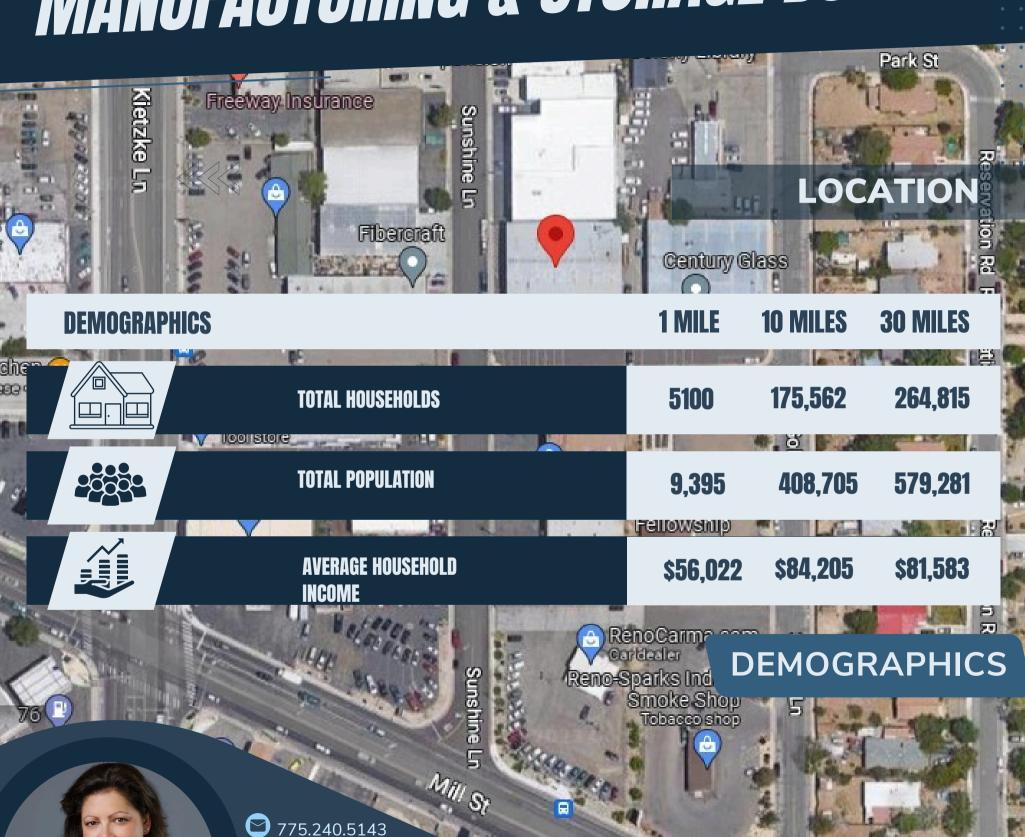

CCI RODRIGUEZ-ELKINS
MANAGING DIRECTOR COMMERCIAL SERVICES BS.146909





# Property )escription

Solid 9,600 SF brick building in good repair and newly reroofed, 19' clear height, three 14'W x 16'H grade level doors (one motorized), paint booth, Reznor heaters, 825 SF office with wall furnaces, 2 bathrooms, and ample parking. No auto repair. Triple Net (NNN) Lease





775.240.5143



🔇 RELKINS@KW.COM

RICCI RODRIGUEZ-ELKINS BS 146909



### KW GROUP ONE RELLERWILLIAMS.

### **OFFERING SUMMARY**

Lease Rate: \$1.10 SF/yr (NNN)

Available SF: 9,600 SF

Lot Size: 0.99

Acres Building Size: 9,600 SF





775.240.5143



RELKINS@KW.COM

RICCI RODRIGUEZ-ELKINS
MANAGING DIRECTOR COMMERCIAL SERVICES BS 146909



**INTERIOR PHOTOS** 

Each Office Independently Owned and Operated NV-CRE.com

667



RELKINS@KW.COM

RICCI RODRIGUEZ-ELKINS

MANAGING DIRECTOR COMMERCIAL SERVICE
BS.146909