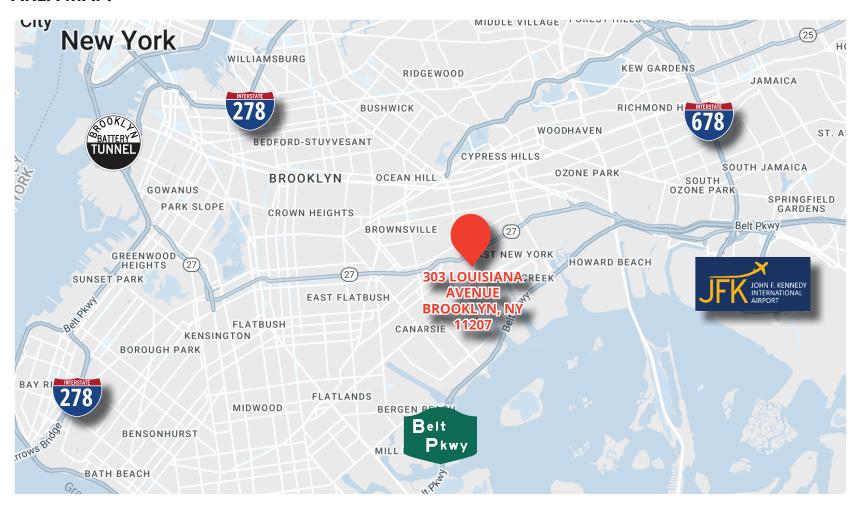

#### **DISTRIBUTION CENTERS**

MINUTES TO JFK INTERNATIONAL AIRPORT

303 Louisiana Avenue is located in one of the hottest industrial pockets in New York City. With excellent freight access, ample transit options and immediate proximity to Manhattan.

### **AREA MAP:**