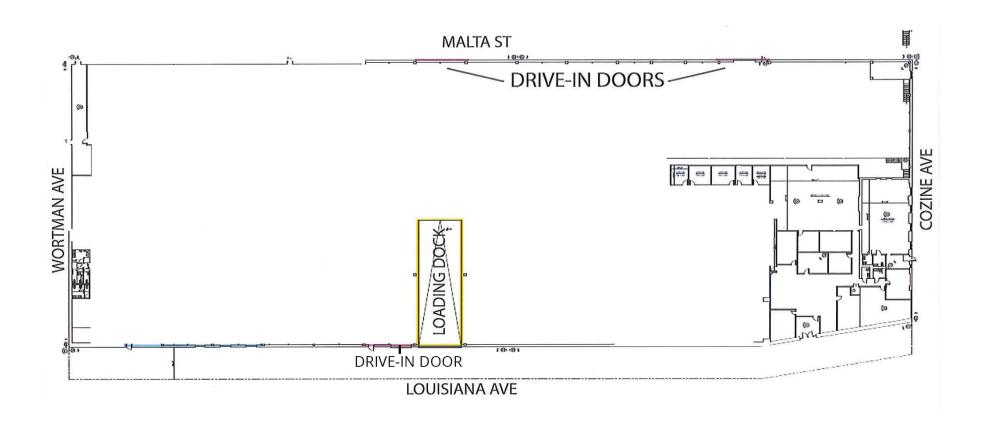

#### **PROPERTY HIGHLIGHTS:**

• **BLOCK / LOT:** 4386 / 1

• **LOT SF:** 99,400

BUILDING SF: 88,500PARKING: 10,900 SF

• **ZONED:** M1-1

• **CEILING HEIGHT:** 19.6 FT CLEAR

R.E TAXES: \$185,587

COLUMN SPACING: 33' x 48'

- 60' DOUBLE INTERIOR LOADING DOCK
- MULTIPLE DRIVE-IN DOORS
- HEAVY POWER SUPPLY
- CLOSE PROXIMITY TO <u>AMAZON, FEDEX AND UPS</u>