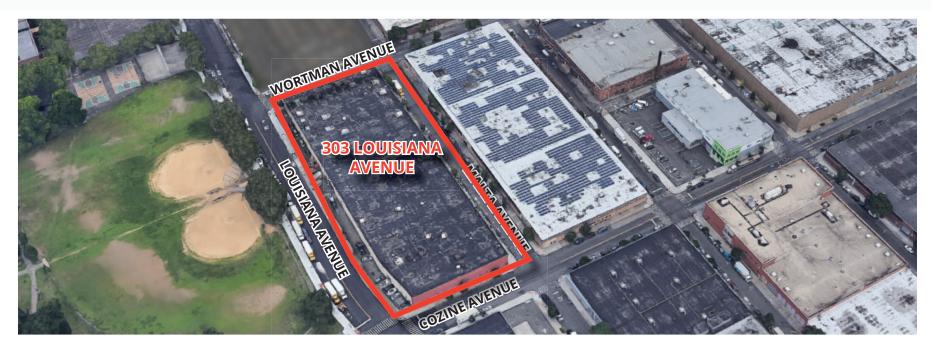

**303 LOUISIANA AVENUE** BROOKLYN, NY 11207

# **303 LOUISIANA AVENUE**

BROOKLYN, NY 11207

### **303 LOUISIANA AVENUE**

# BROOKLYN, NY 11207