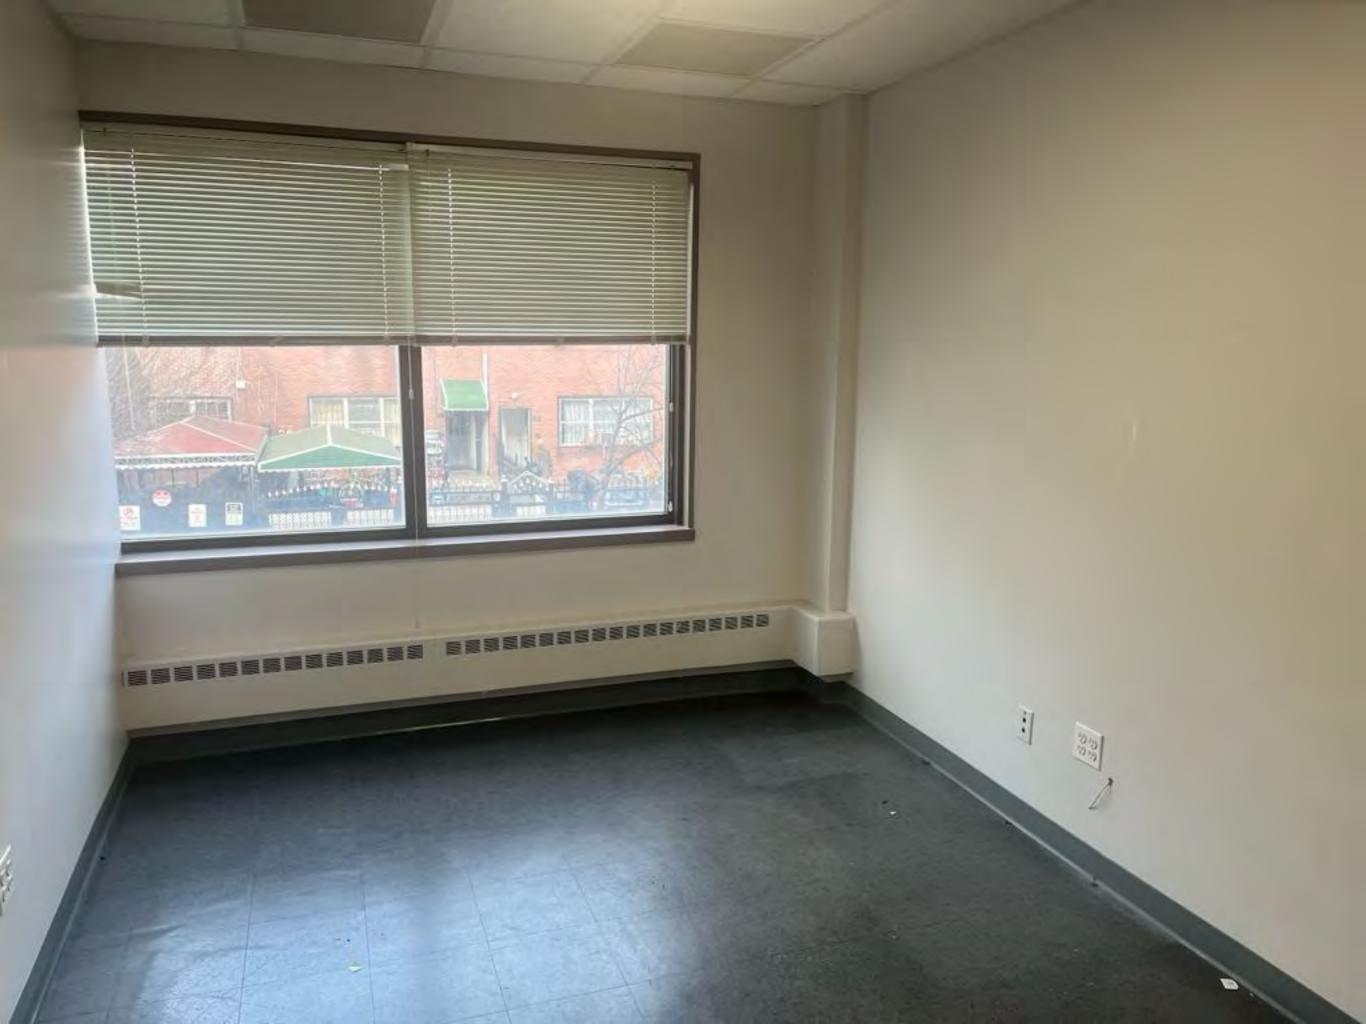

## SPACE FEATURES

- Great light and views
- Fully built out
- Cleaning included
- Central air conditioning
- 4th Floor
  - o 4,764rsf Possession: Immediate
  - o 4,658rsf Possession: Arranged
  - o Can be leased together (9,422rsf), separately or further divided
  - The 2 available units compose the entire windowed frontage along 147th Street