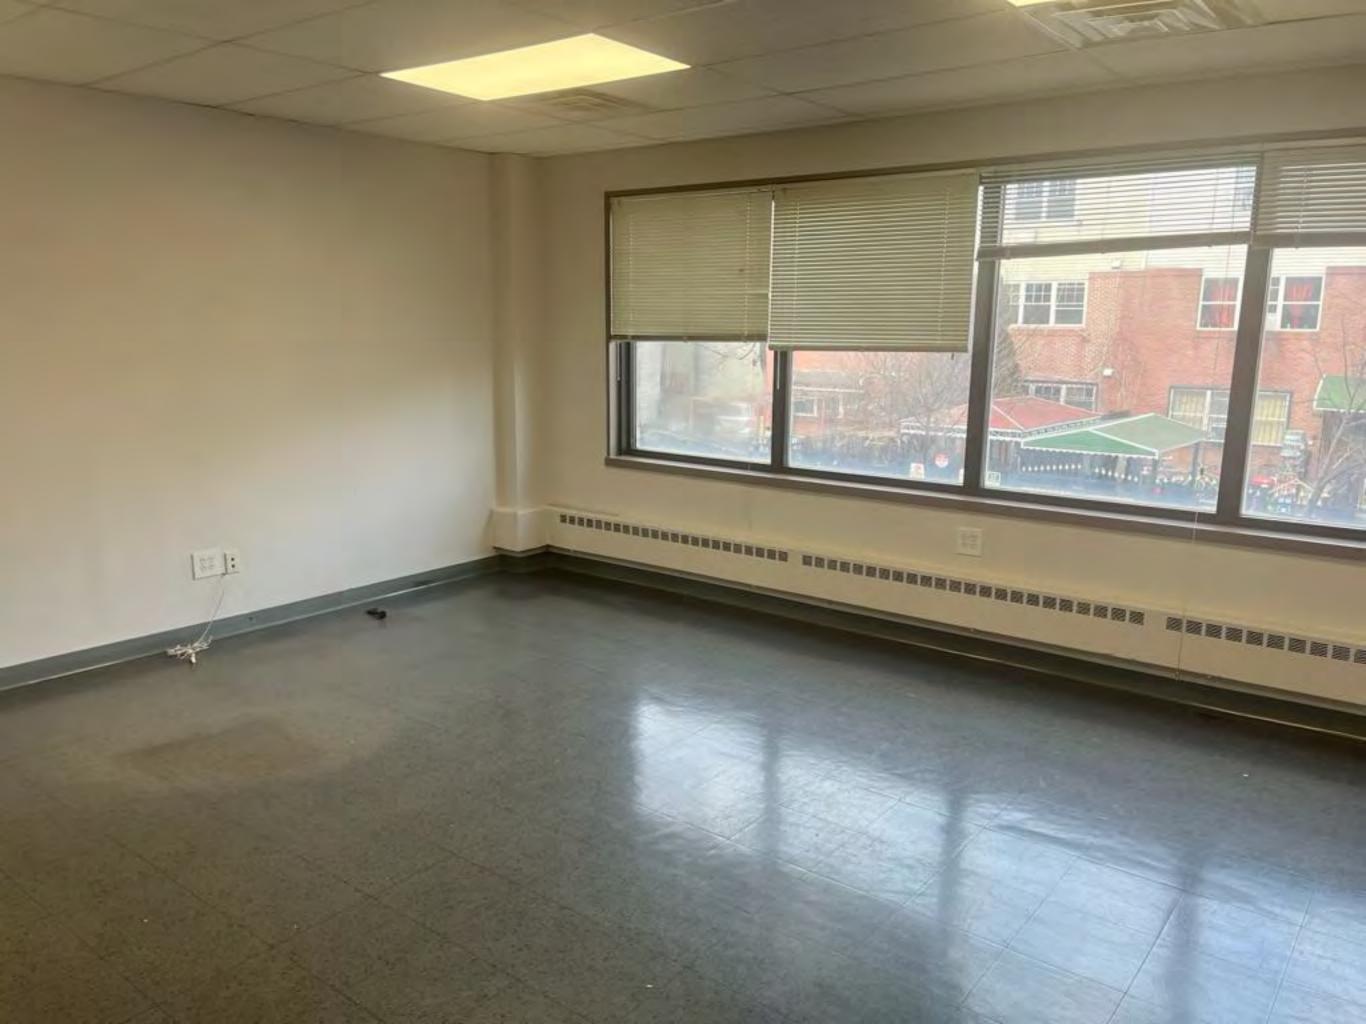

## SPACE FEATURES

- Great light and views
- Fully built out
- Cleaning included
- Central air conditioning
- 4th Floor
  - o 4,764rsf Possession: Immediate
  - o 4,658rsf Possession: Arranged
  - o Can be leased together (9,422rsf), separately or further divided
  - The 2 available units compose the entire windowed frontage along 147th Street