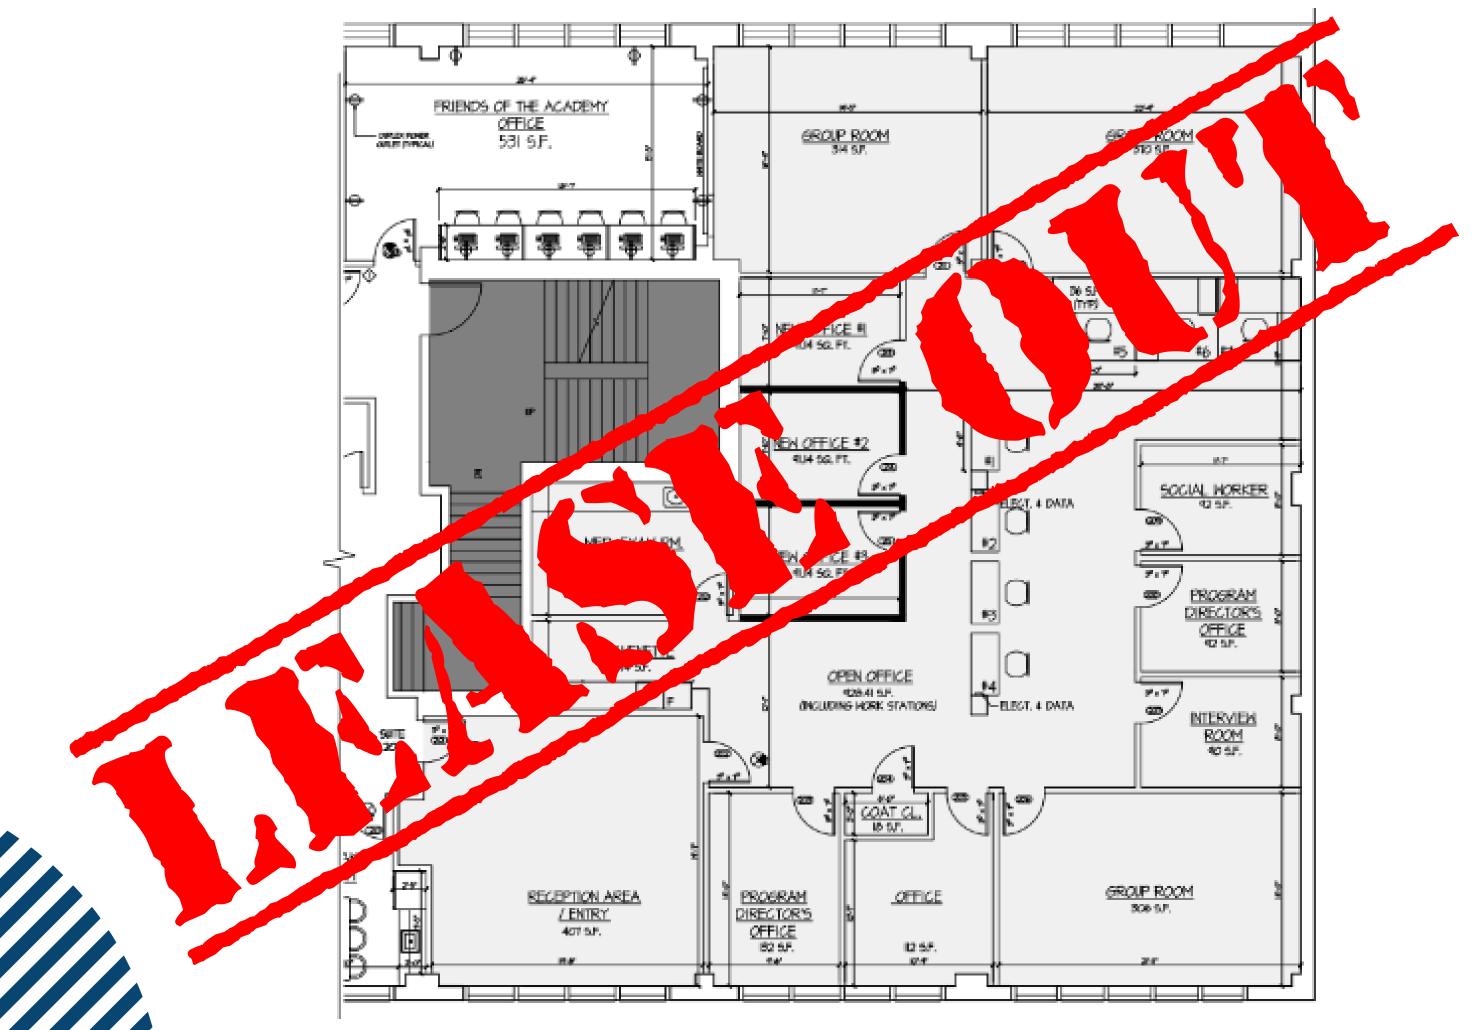

New windows and renovated bathrooms
- Ideal for non profits, medical and clinical services
- Parking garage in the building
- Ideal location near The Hub and between 149th St 3rd Ave station for 2 and 5 trains and 149th St/3rd Ave Stations - 149th St/Grand Concourse stations for the 2,5 and 4 trains

## SPACE FEATURES

- Great light and views
- Fully built out
- Cleaning included
- Central air conditioning
- 4th Floor
  - o 4,764rsf Possession: Immediate
  - o 4,658rsf Possession: Arranged
  - o Can be leased together (9,422rsf), separately or further divided
  - The 2 available units compose the entire windowed frontage along 147th Street

#### Contacts:

JESSE RUBENS 212.786.2611/917.626.2850 jrubens@jlrre.com MICHAEL SMITH 917.701.4361 msmith@jlrre.com

## 412 E 147th Street Bronx, NY



### Floor Plan P 2nd Floor 4,300sf

JLR Realty Inc

## 412 E 147th Street Bronx, NY



| NOT AVAILABLE |
|---------------|
| COMMON AREA   |
| 4,658rsf      |
| 4,764rsf      |

Total Available: 9,422rsf

### **Floor Plan** P 4th Floor



























### 412 E 147th Street Bronx, NY

#### **Contacts:**

JESSE RUBENS 212.786.2611/917.626.2850 jrubens@jlrre.com

> MICHAEL SMITH 917.701.4361 msmith@jlrre.com