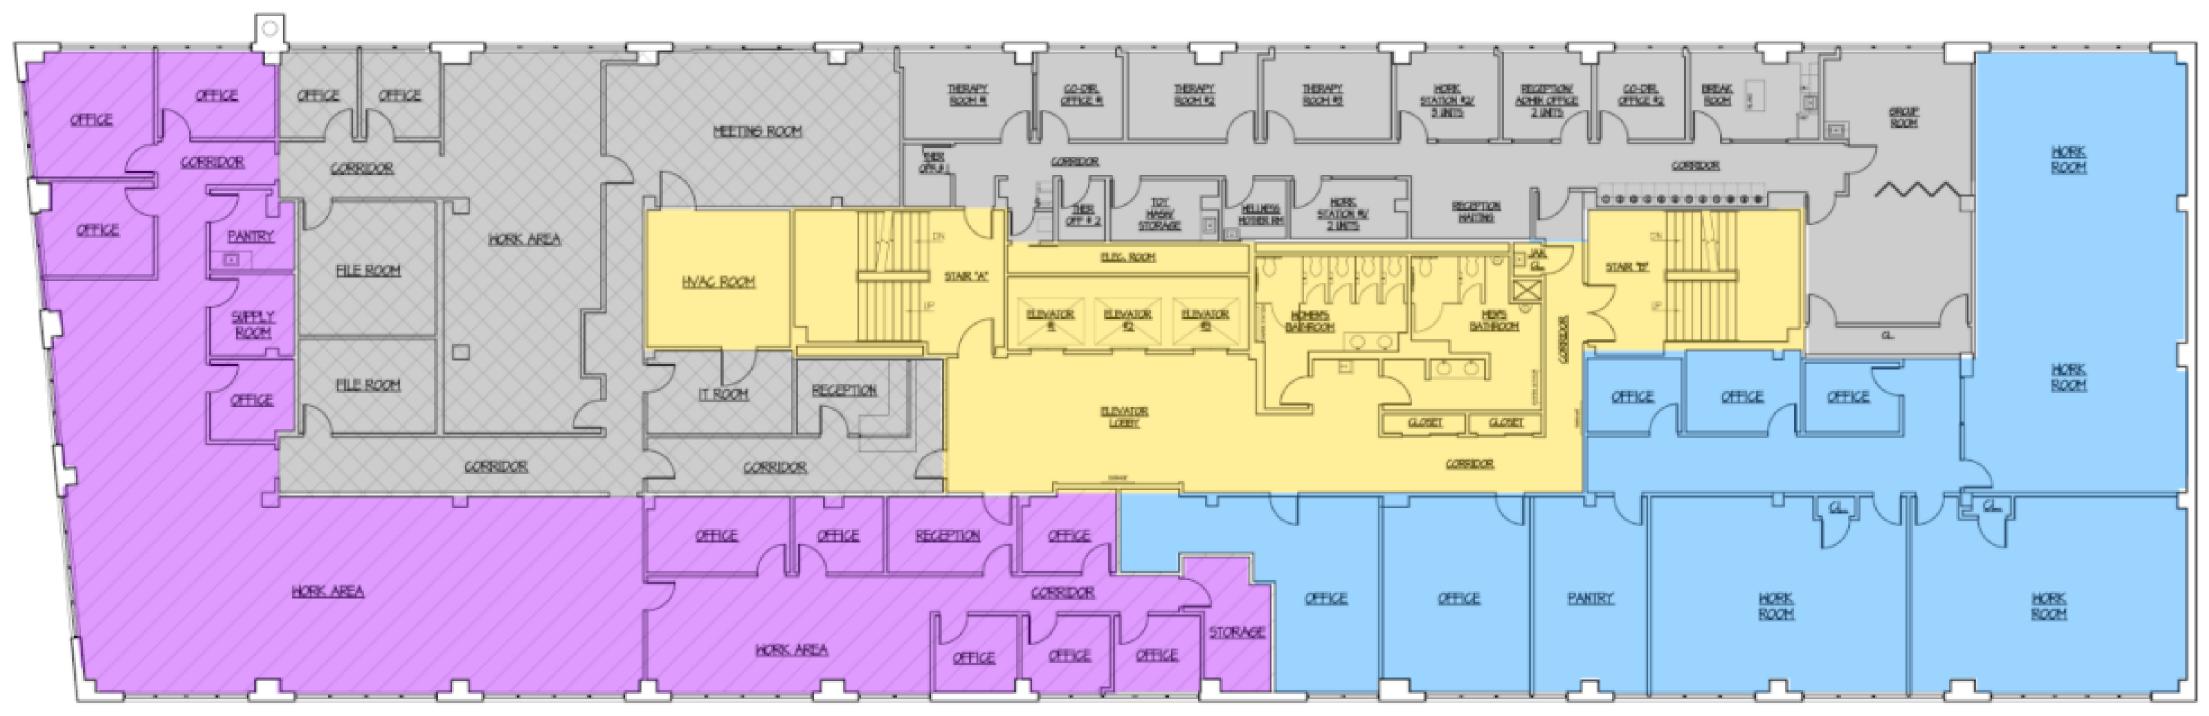

## 412 E 147th Street Bronx, NY

| NOT AVAILABLE |
|---------------|
| COMMON AREA   |
| 4,658rsf      |
| 4,764rsf      |

Total Available: 9,422rsf

### **Floor Plan** P 4th Floor