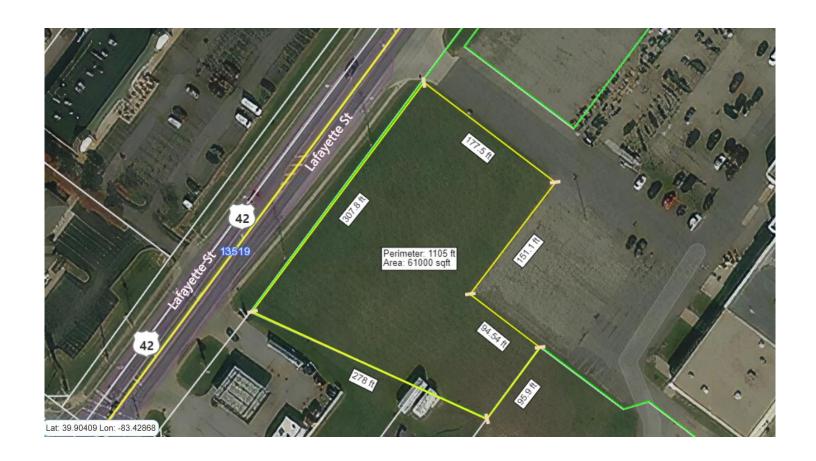

#### **Outlots**

- 1.4 +/- Acres (Outlot #1)
- 0.67 +/- Acres (Outlot #2)
- 1.78 +/- Acres (Outlot #3)
- 2.55 +/- Acres (Outlot #4)
- 3.17 +/- Acres (Outlot #5)