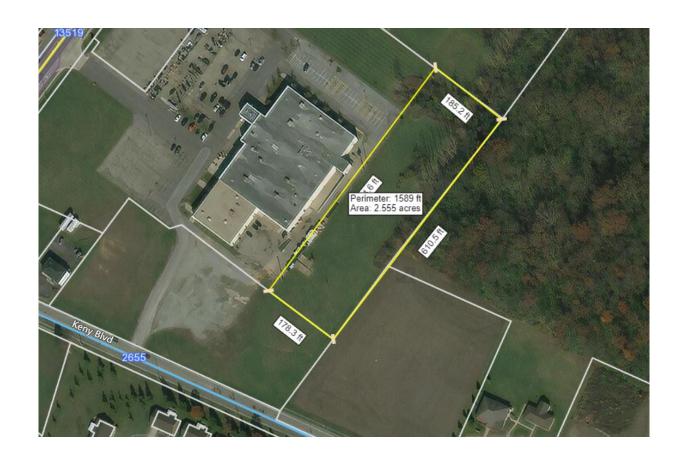

## London OH Retail Outlot #4 284 Lafayette St., London, OH 43140

#### **Outlots**

- 1.4 +/- Acres (Outlot #1)
- 0.67 +/- Acres (Outlot #2)
- 1.78 +/- Acres (Outlot #3)
- 2.55 +/- Acres (Outlot #4)
- 3.17 +/- Acres (Outlot #5)