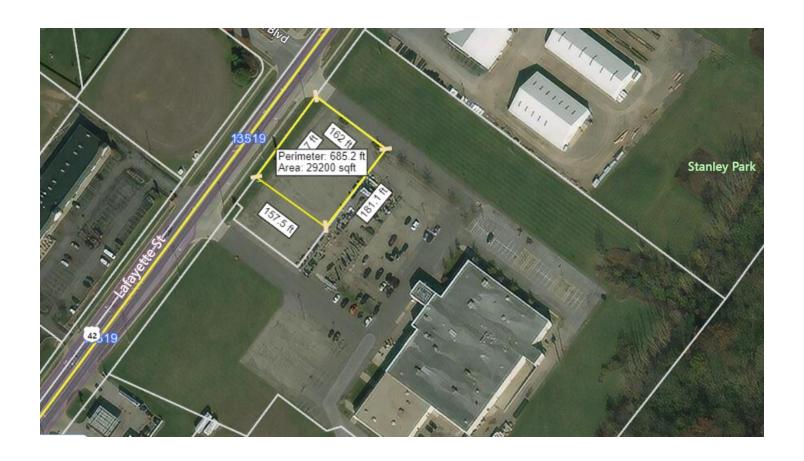

#### **Outlots**

- 1.4 +/- Acres (Outlot #1)
- 0.67 +/- Acres (Outlot #2)
- 1.78 +/- Acres (Outlot #3)
- 2.55 +/- Acres (Outlot #4)
- 3.17 +/- Acres (Outlot #5)