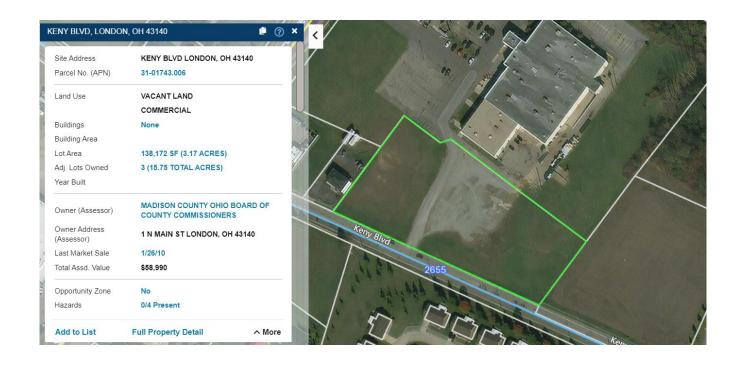

# London OH Retail Outlot #5 284 Lafayette St., London, OH 43140

#### **Outlots**

- 1.4 +/- Acres (Outlot #1)
- 0.67 +/- Acres (Outlot #2)
- 1.78 +/- Acres (Outlot #3)
- 2.55 +/- Acres (Outlot #4)
- 3.17 +/- Acres (Outlot #5)