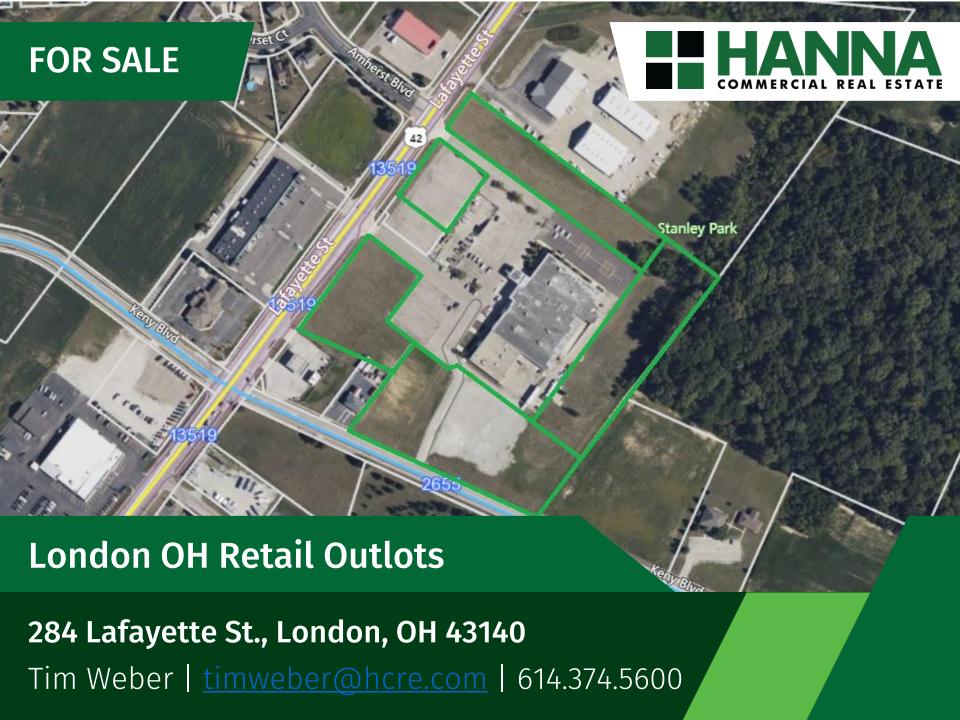

## London OH Retail Outlots 284 Lafayette St., London, OH 43140

#### PROPERTY INFORMATION

- Multiple Outlot Configurations Available
- 13,000+ Traffic Counts on Lafayette Rd
- High Traffic Retail Center w Multiple Tenants including Tractor Supply Company
- All Utilities to the site
- Abundant Parking Options
- Traffic Counts 17,000+

#### **Outlots**

- 1.4 +/- Acres (Outlot #1)
- 0.67 +/- Acres (Outlot #2)
- 1.78 +/- Acres (Outlot #3)
- 2.55 +/- Acres (Outlot #4)
- 3.17 +/- Acres (Outlot #5)

#### **RATE**

Priced for Sale at: \$200,000 - \$350,000 per Acre