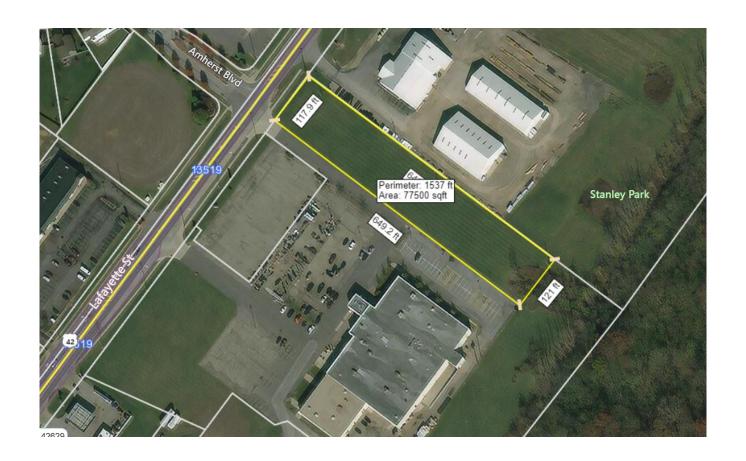

#### **Outlots**

- 1.4 +/- Acres (Outlot #1)
- 0.67 +/- Acres (Outlot #2)
- 1.78 +/- Acres (Outlot #3)
- 2.55 +/- Acres (Outlot #4)
- 3.17 +/- Acres (Outlot #5)