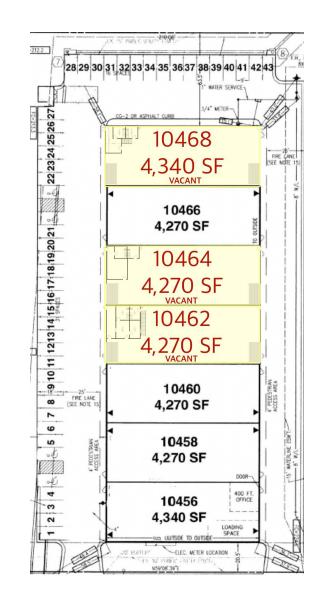

# **PLANS**

### **LEGEND**

Available

### **AVAILABLE SPACES**

| SUITE            | SIZE             | TYPE | RATE          | DESCRIPTION                                         |
|------------------|------------------|------|---------------|-----------------------------------------------------|
| 10468 Colonel Ct | 4,340 SF         | NNN  | \$15.00 SF/yr | Available Immediately                               |
| 10464 Colonel Ct | 4,270 - 8,540 SF | NNN  | \$15.00 SF/yr | Available Immediately<br>Can be combined with 10462 |
| 10462 Colonel Ct | 4,270 - 8,540 SF | NNN  | \$15.00 SF/yr | Available Immediately<br>Can be combined with 10464 |

### 10460 COLONEL CT MANASSAS, VA 20110