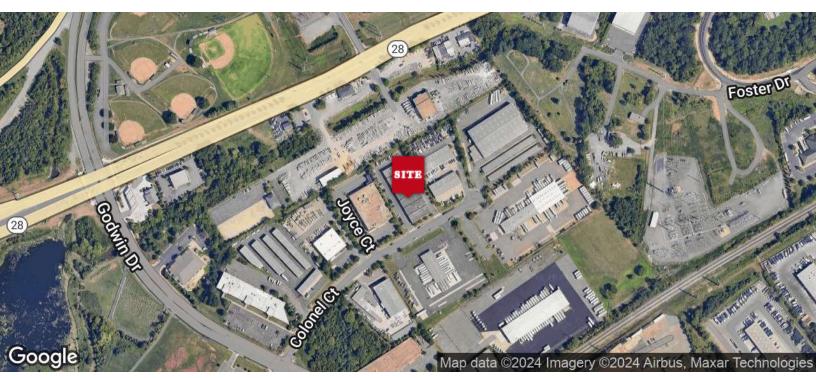

## **LOCATION OVERVIEW**

Well located heavy industrial bays just 0.5 mile from the Rt. 28 -Godwin Dr. intersection. Just 2.5 miles from Old Town Manassas. Easy access to Rt. 234 Bypass/Prince William Pkwy.

## 10460 COLONEL CT MANASSAS, VA 20110