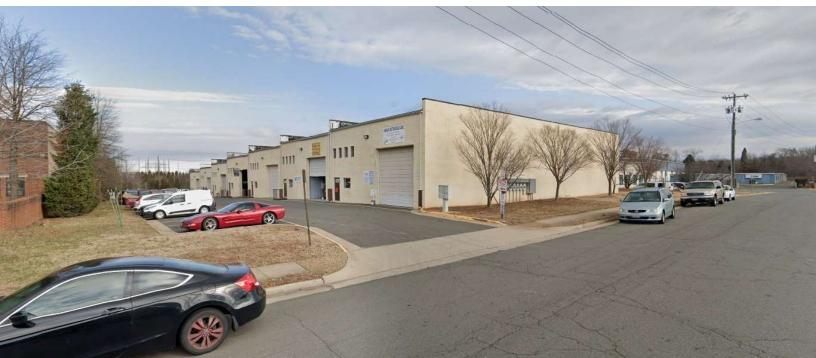

ROPERTY OVERVIEW**

Warehouse bays available for lease ranging from 4,270 SF - 8,540 SF. Each unit is a drive-thru bay. Highly sought-after I-2; Heavy Industrial zoning in the City of Manassas. SUP in place for automotive and repair shops of all types! \*Showings are by appointment only!

## **LOCATION OVERVIEW**

Well located heavy industrial bays just 0.5 mile from the Rt. 28 -Godwin Dr. intersection. Just 2.5 miles from Old Town Manassas. Easy access to Rt. 234 Bypass/Prince William Pkwy.

### **PRESENTED BY:**

**COLEMAN RECTOR** PRINCIPAL BROKER 703.366.3189 coleman@weber-rector.com chuck@weber-rector.com brian@weber-rector.com

**CHUCK RECTOR** PRINCIPAL 703.330.1224

**BRIAN SNOOK COMMERCIAL AGENT** 703.330.1224



## 10460 COLONEL CT MANASSAS, VA 20110

## **ADDITIONAL PHOTOS**





### **PRESENTED BY:**

**COLEMAN RECTOR** PRINCIPAL BROKER 703.366.3189

**CHUCK RECTOR** PRINCIPAL 703.330.1224

**BRIAN SNOOK COMMERCIAL AGENT** 703.330.1224 coleman@weber-rector.com chuck@weber-rector.com brian@weber-rector.com



10460 COLONEL CT MANASSAS, VA 20110

# **PLANS**



### **LEGEND**

Available

### **AVAILABLE SPACES**

| SUITE            | SIZE             | TYPE | RATE          | DESCRIPTION                                         |
|------------------|------------------|------|---------------|-----------------------------------------------------|
| 10468 Colonel Ct | 4,340 SF         | NNN  | \$15.00 SF/yr | Available Immediately                               |
| 10464 Colonel Ct | 4,270 - 8,540 SF | NNN  | \$15.00 SF/yr | Available Immediately<br>Can be combined with