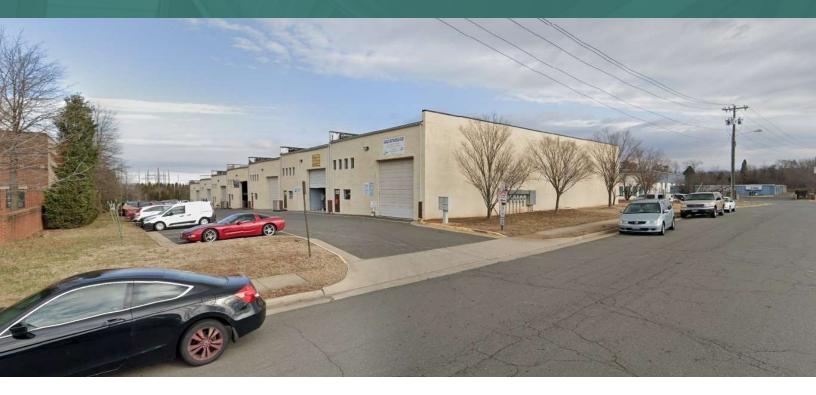

## **PROPERTY OVERVIEW**

Warehouse bays available for lease ranging from 4,270 SF - 8,540 SF. Each unit is a drive-thru bay. Highly sought-after I-2; Heavy Industrial zoning in the City of Manassas. SUP in place for automotive and repair shops of all types! \*Showings are by appointment only!

## 10460 COLONEL CT MANASSAS, VA 20110