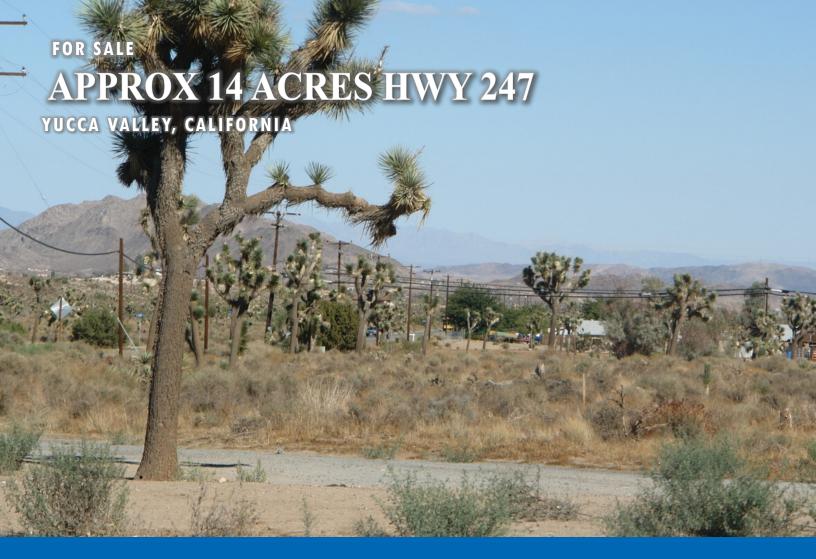

## HWY 247 FRONTAGE AT SIGNALIZED INTERSECTION; ZONED NEIGHBORHOOD COMMERCIAL

GLA | ACRES: APPROX 14 ACRES

APN: 4 LOTS TOTAL (NOT SOLD SEPARATELY)

#0596-271-42; #0596-271-32; #0596-271-04; AND

#0596-271-03

**AMENITIES:** • ELEC, WATER, PHONE ON SITE

• EXCELLENT VISIBILITY

• CURRENTLY GENERATING RENTAL INCOME

 IDEAL FOR GAS-STATION AND NEIGHBORHOOD RETAIL CENTER AND/OR WIDE VARIETY OF COMMERCIAL USES.

The information provided herein has been obtained from sources deemed reliable.

**CONTACT:** 

Mary Ann Rollison marollison@sbcglobal.net 707-479-0465

Approx .14 acres (approx. 11.7 net usable); zoned Neighborhood Commercial in Yuca Valley, California. Situated at the signalized intersection of hwy 247 and Buena Vista Dr. in Yucca Valley, California. Yucca Valley is the hub of the Morongo Basin communities and a host of recreational opportunities and tourist attractions. The community is a frequent stop for travelers en route to the Colorado River, Big Bear, Joshua Tree National Park, Pioneer Town and 29 Palms Marine Base.