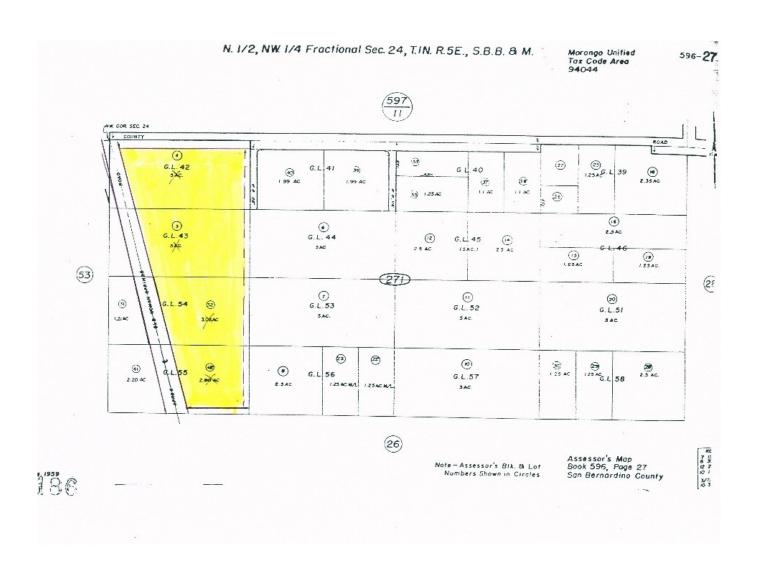

## HWY 247 FRONTAGE AT SIGNALIZED INTERSECTION; ZONED NEIGHBORHOOD COMMERCIAL

GLA | ACRES: APPROX 14 ACRES

APN: 4 LOTS TOTAL (NOT SOLD SEPARATELY)

#0596-271-42; #0596-271-32; #0596-271-04; AND

#0596-271-03