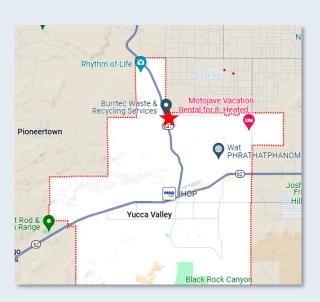

**CONTACT:** 

Mary Ann Rollison marollison@sbcglobal.net 707-479-0465

Approx .14 acres (approx. 11.7 net usable); zoned Neighborhood Commercial in Yuca Valley, California. Situated at the signalized intersection of hwy 247 and Buena Vista Dr. in Yucca Valley, California. Yucca Valley is the hub of the Morongo Basin communities and a host of recreational opportunities and tourist attractions. The community is a frequent stop for travelers en route to the Colorado River, Big Bear, Joshua Tree National Park, Pioneer Town and 29 Palms Marine Base.