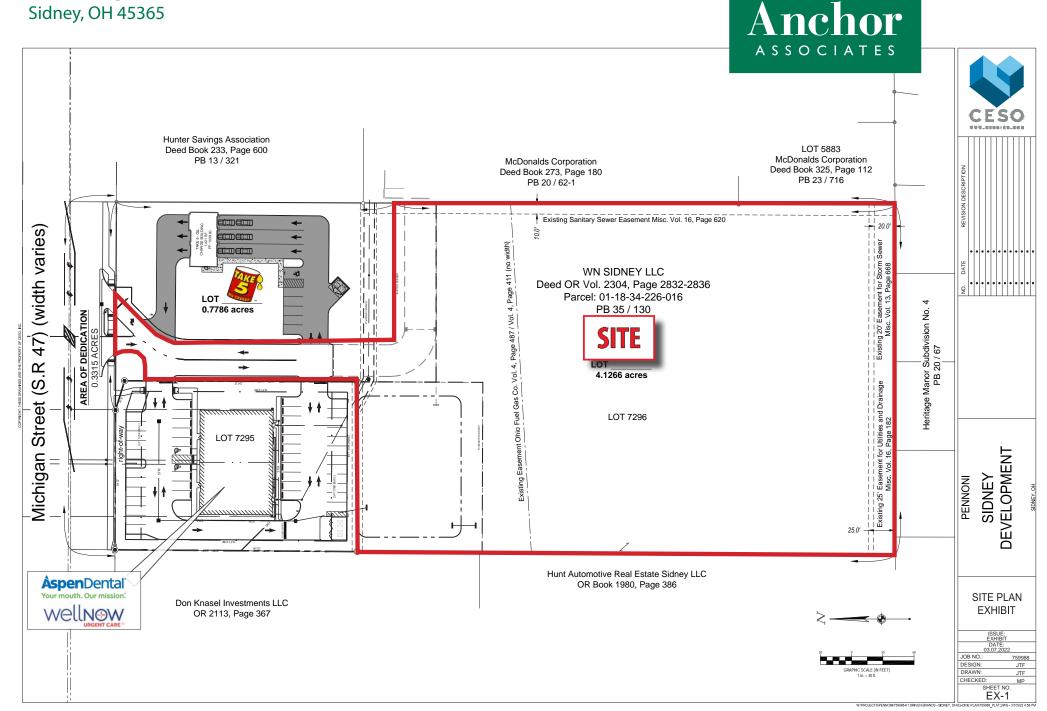

## LAND AVAILABLE

2255 Michigan St. Sidney, OH 45365

# AVAILABLE APPROXIMATELY 4.13 ACRES

#### HIGHLIGHTS

- Asking \$500,000
- Ideally situated near the intersection of W. Michigan Street and Vandermark Road
- Located less than one-half a mile from I-75 interchange, adjacent to a brand new Aspen Dental and Well Now Urgent Care
- Sidney, Ohio is the county seat of Shelby County, Ohio
- Sidney is located approximately 36 miles north of Dayton and 100 miles south of Toledo along I-75
- Neighboring retailers include Super Walmart, Kroger, Lowe's, Menards, Tractor Supply, Dollar Tree, Aldi and more
- Neighboring restaurants include Bob Evans, Applebee's, Buffalo Wild Wings, McDonald's, Chipotle, Culver's, Burger King, Taco Bell and more