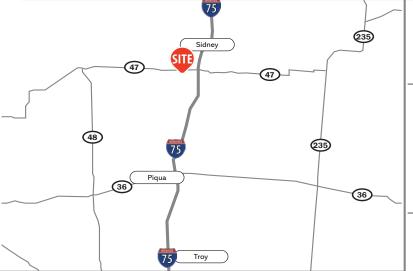

#### HIGHLIGHTS

- Asking \$500,000
- Ideally situated near the intersection of W. Michigan Street and Vandermark Road
- Located less than one-half a mile from I-75 interchange, adjacent to a brand new Aspen Dental and Well Now Urgent Care
- Sidney, Ohio is the county seat of Shelby County, Ohio
- Sidney is located approximately 36 miles north of Dayton and 100 miles south of Toledo along I-75
- Neighboring retailers include Super Walmart, Kroger, Lowe's, Menards, Tractor Supply, Dollar Tree, Aldi and more
- Neighboring restaurants include Bob Evans, Applebee's, Buffalo Wild Wings, McDonald's, Chipotle, Culver's, Burger King, Taco Bell and more