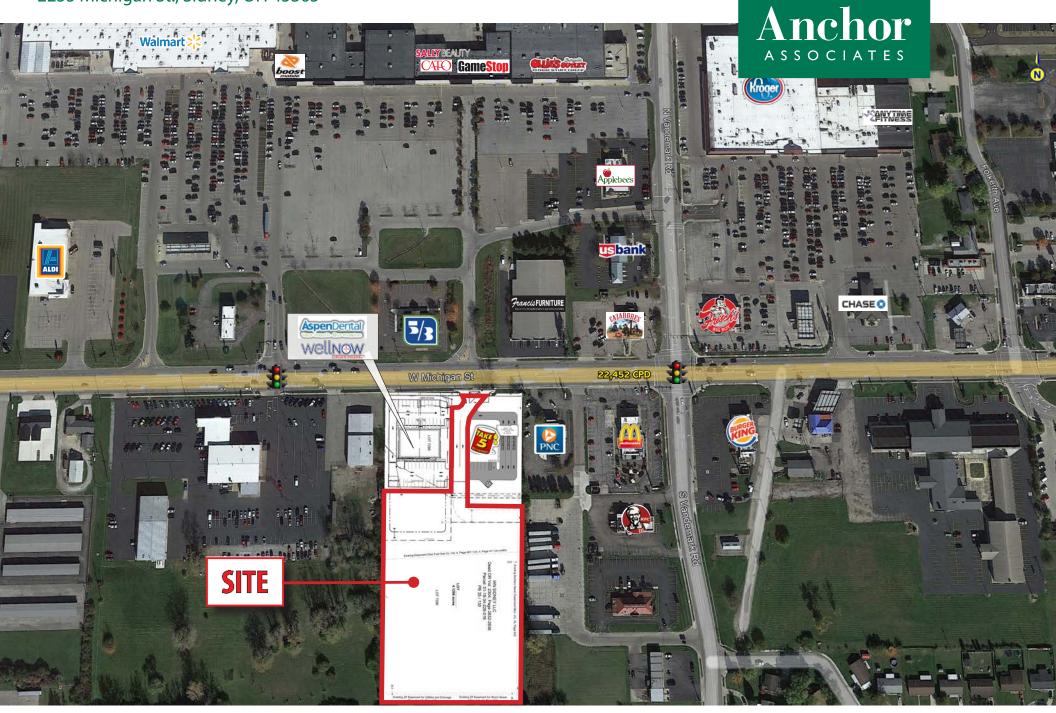

#### HIGHLIGHTS

- Asking \$500,000
- Ideally situated near the intersection of W. Michigan Street and Vandermark Road
- Located less than one-half a mile from I-75 interchange, adjacent to a brand new Aspen Dental and Well Now Urgent Care
- Sidney, Ohio is the county seat of Shelby County, Ohio
- Sidney is located approximately 36 miles north of Dayton and 100 miles south of Toledo along I-75
- Neighboring retailers include Super Walmart, Kroger, Lowe's, Menards, Tractor Supply, Dollar Tree, Aldi and more
- Neighboring restaurants include Bob Evans, Applebee's, Buffalo Wild Wings, McDonald's, Chipotle, Culver's, Burger King, Taco Bell and more

#### TRAFFIC COUNTS

- 22,452 VPD on Michigan St.
- 8,063 VPD on Vandermark Rd.

# LAND AVAILABLE 2255 Michigan St.

Sidney, OH 45365