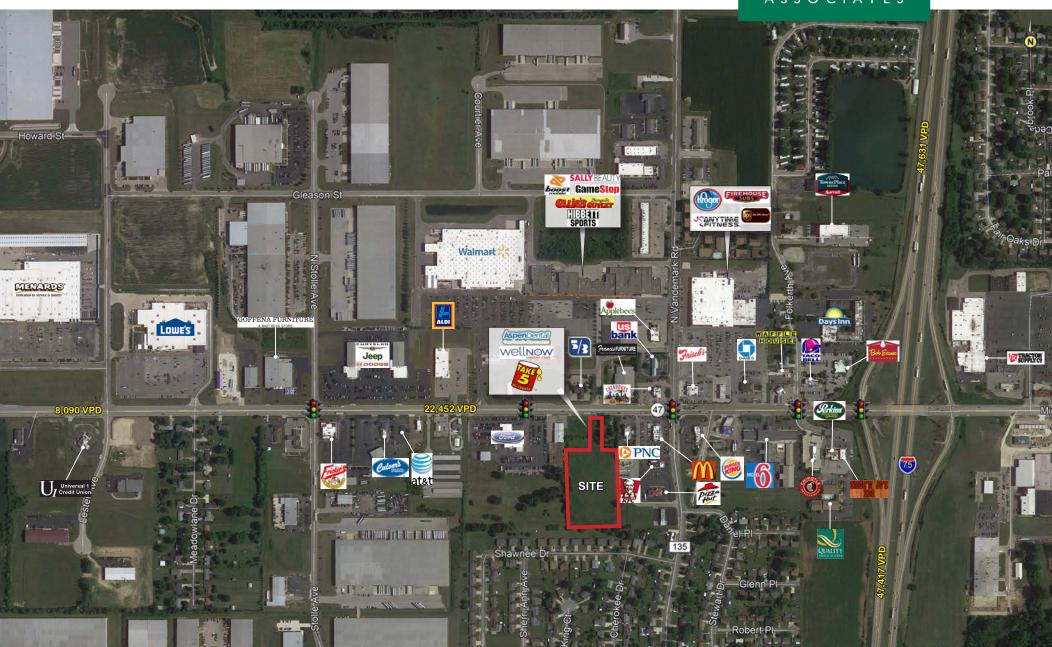

#### HIGHLIGHTS

- Asking \$500,000
- Ideally situated near the intersection of W. Michigan Street and Vandermark Road
- Located less than one-half a mile from I-75 interchange, adjacent to a brand new Aspen Dental and Well Now Urgent Care
- Sidney, Ohio is the county seat of Shelby County, Ohio
- Sidney is located approximately 36 miles north of Dayton and 100 miles south of Toledo along I-75
- Neighboring retailers include Super Walmart, Kroger, Lowe's, Menards, Tractor Supply, Dollar Tree, Aldi and more
- Neighboring restaurants include Bob Evans, Applebee's, Buffalo Wild Wings, McDonald's, Chipotle, Culver's, Burger King, Taco Bell and more

#### TRAFFIC COUNTS

- 22,452 VPD on Michigan St.
- 8,063 VPD on Vandermark Rd.

## LAND AVAILABLE

2255 Michigan St., Sidney, OH 45365