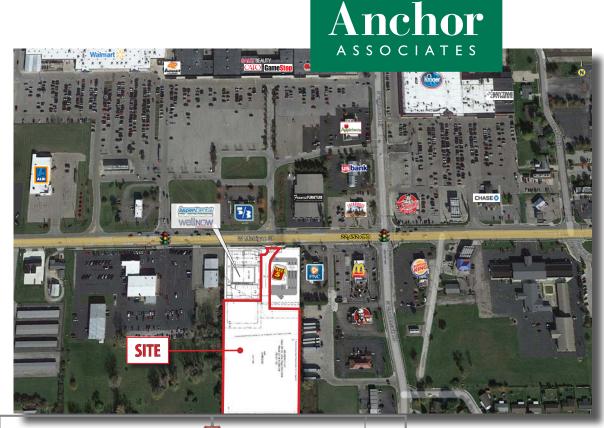

## LAND AVAILABLE

2255 Michigan St. Sidney, OH 45365

#### HIGHLIGHTS

- Asking \$500,000
- Ideally situated near the intersection of W. Michigan Street and Vandermark Road
- Located less than one-half a mile from I-75 interchange, adjacent to a brand new Aspen Dental and Well Now Urgent Care
- Sidney, Ohio is the county seat of Shelby County, Ohio
- Sidney is located approximately 36 miles north of Dayton and 100 miles south of Toledo along I-75
- Neighboring retailers include Super Walmart, Kroger, Lowe's, Menards, Tractor Supply, Dollar Tree, Aldi and more
- Neighboring restaurants include Bob Evans, Applebee's, Buffalo Wild Wings, McDonald's, Chipotle, Culver's, Burger King, Taco Bell and more

#### TRAFFIC COUNTS

- 22,452 VPD on Michigan St.
- 8,063 VPD on Vandermark Rd.