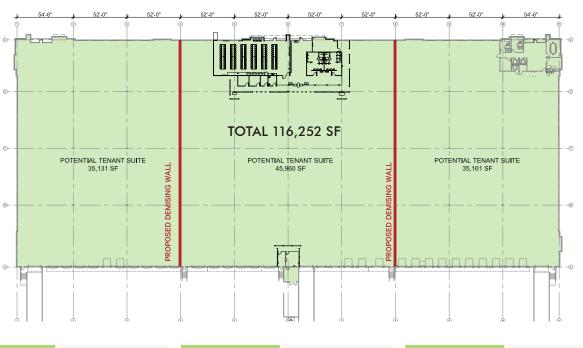

# 35,131 - 116,252 SF AVAILABLE FOR LEASE

## **BUILDING 500**

| TOTAL SF         | 35,131 - 116,252 SF |
|------------------|---------------------|
| OFFICE           | 5,829 SF            |
| DIMENSIONS       | 220′ X 525′         |
| TYPICAL BAY SIZE | 11,440 SF           |
| COLUMN SPACING   | 55′ X 52′           |