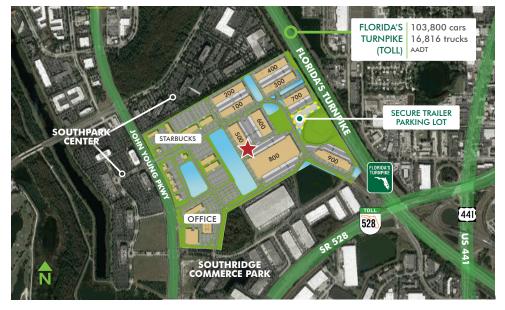

### PARK ACCESS & DIRECTIONS

A true business park and amenitized environment, where retail, office, and industrial are one. Infinity Park total square footage equals 1,297,757 SF.

Situated at the iconic intersection of Florida's Turnpike & Beachline Expressway (528), with exposure on the Turnpike of 137,100 cars per day.