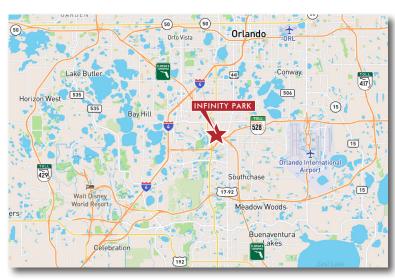

### PARK ACCESS & DIRECTIONS

A true business park and amenitized environment, where retail, office, and industrial are one. Infinity Park total square footage equals 1,297,757 SF.

Situated at the iconic intersection of Florida's Turnpike & Beachline Expressway (528), with exposure on the Turnpike of 137,100 cars per day.