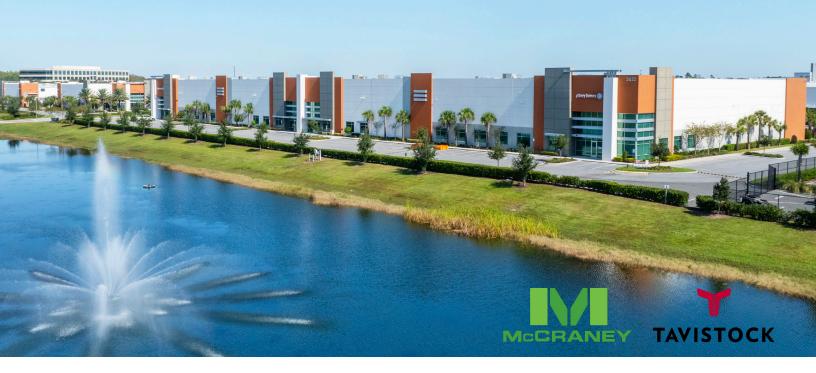

# INFINITY PARK

BUILDING 500 | 2622 CONSULATE DR | ORLANDO, FL 32819

#### **BUILDING HIGHLIGHTS**

- Premier Business Park: Recognized in 2022 as one of the top Industrial Developments in the country, boasting the likes of many fortune 100 tenants.
- Unsurpassed Location: Nestled between the entry points of the Florida Turnpike & The Beachline Expressway (528); transportation will never be encumbered by inner city traffic.
- Premium Infrastructure: Class A+ amenities and design enhanced by walking trails to Starbucks within the park. Perfect HQ building layout with ample office, large cafeteria, HVAC in the warehouse and 2400 amps of power.
- Popular Amenities: Conveniently located near restaurants, hotels, theme parks, the convention center, and MCO airport, clients can enjoy a stay at the nearby Ritz-Carlton and savor a Starbucks latte while indulging in the amenities of Infinity Park.
- Integrated Business Park: Designed to support diverse commerce models, integrating retail, office, and industrial spaces for a versatile environment.

# INFINITY PARK REDEFINING INDUSTRIAL

Infinity Park delivers a new era of business park, supporting dynamic commerce models. The park offers best in class amenities, in an alpha location, for statewide and citywide distribution.