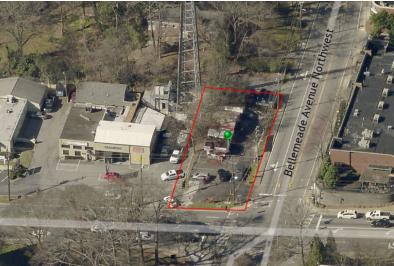

The subject property is the far right parcel fronting Northside Dr located on the corner of Bellemeade Ave & Northside Dr.

Site of proposed light rail station across Northside Drive from the subject.

View looking north towards the I-75/Northside Drive Interchange.