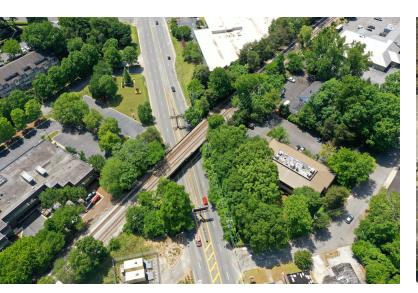

## **ADDITIONAL PHOTOS**

NORTHSIDE DRIVE DEVELOPMENT SITE | 1650 NORTHSIDE DRIVE, ATLANTA, GA 30318

View of future Atlanta Beltline right of way crossing Northside Drive. The subject property is in the bottom right corner.