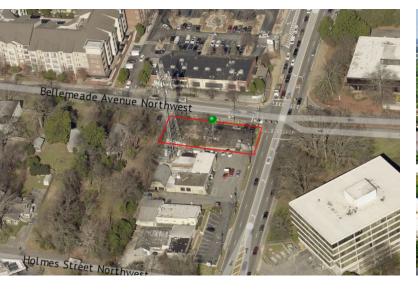

# **LOCATION MAP**

NORTHSIDE DRIVE DEVELOPMENT SITE | 1650 NORTHSIDE DRIVE, ATLANTA, GA 30318

FOR MORE INFORMATION

Bill Adams, MBA, CCIM, CRB, ALC

404.688.1222

wtadams@adamsrealtors.com

Silas Adams

404.317.3789