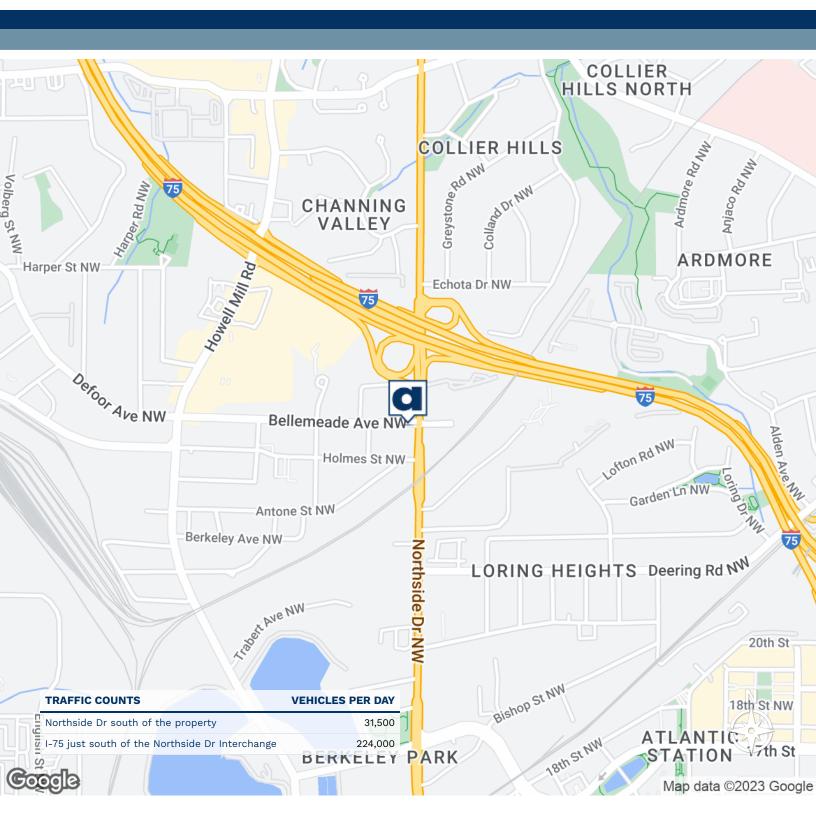

#### **OFFERING SUMMARY**

Lot Size: 0.19 Acres

Zoning: C-2

Location: Atlanta Beltline

Overlay District

Traffic Count: 31,500

Price / SF: \$138.95

# **LOCATION MAP**

NORTHSIDE DRIVE DEVELOPMENT SITE | 1650 NORTHSIDE DRIVE, ATLANTA, GA 30318

FOR MORE INFORMATION

Bill Adams, MBA, CCIM, CRB, ALC

404.688.1222

wtadams@adamsrealtors.com

Silas Adams

404.317.3789