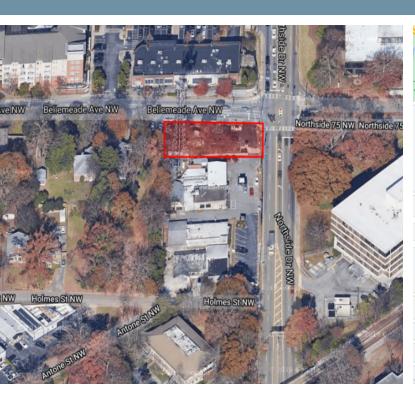

### **PROPERTY OVERVIEW**

A rare high profile development site located on a prime corner parcel of Northside Drive totaling .19 acres fronting the heavily trafficked Northside Drive corridor in the Berkeley Park neighborhood of northwest Atlanta. This site is less than 2/10 mile south of the I-75/Northside Drive Interchange.

Northside Drive is a major north/south arterial road that connects Downtown Atlanta (3.5 miles south) to Midtown Atlanta (2 miles south) and Buckhead (3 miles north). The subject site is about 1.25 miles north of the Georgia Tech campus. It is about 1.2 miles north of the Atlantic Station development.

# **LOCATION MAP**

NORTHSIDE DRIVE DEVELOPMENT SITE | 1650 NORTHSIDE DRIVE, ATLANTA, GA 30318

FOR MORE INFORMATION

Bill Adams, MBA, CCIM, CRB, ALC

404.688.1222

wtadams@adamsrealtors.com

Silas Adams

404.317.3789