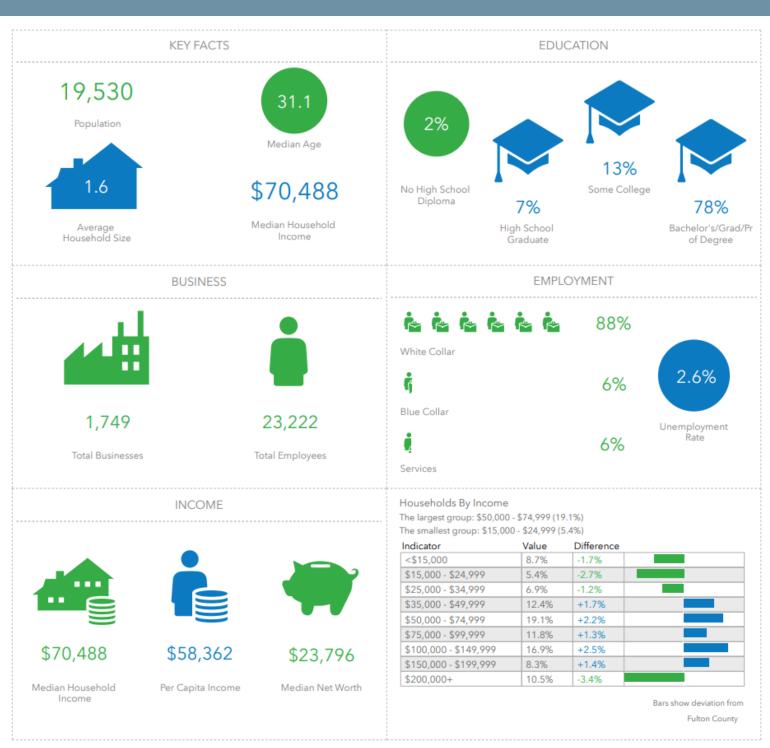

### **DEMOGRAPHICS WITHIN A ONE MILE RADIUS**

NORTHSIDE DRIVE DEVELOPMENT SITE | 1650 NORTHSIDE DRIVE, ATLANTA, GA 30318

Commercial Real Estate Specialists Since 1979

This infographic contains data provided by Esri, Esri and Infogroup. The vintage of the data is 2019, 2024.