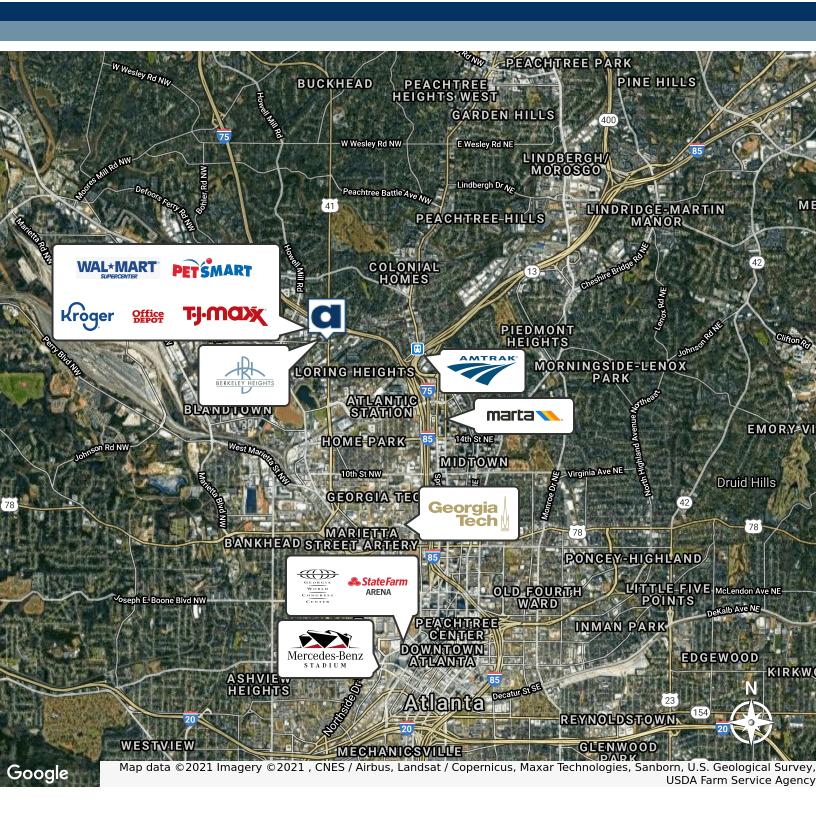

# **POINTS OF INTEREST**

COMMERCIAL REAL ESTATE

NORTHSIDE DRIVE DEVELOPMENT SITE | 1650 NORTHSIDE DRIVE, ATLANTA, GA 30318

FOR MORE INFORMATION

Bill Adams, MBA, CCIM, CRB, ALC

404.688.1222 wtadams@adamsrealtors.com

### **PROPERTY HIGHLIGHTS**

- Berkeley Heights Shopping Center is across Bellemeade
- Within ¼ mile (Walmart, Kroger, Office Depot, PetSmart and T.J. Maxx)
- The Arts Center MARTA rail station is 2 mi. south of the subject & easily accessed by the MARTA #37 Defoors Ferry Rd bus which stops at the intersection of Northside & Bellemeade Ave. This bus/rail combo provides a transit rider direct access to Hartsfield/Jackson Atlanta International Airport & employment centers like Buckhead/Lenox, Downtown & Midtown Atlanta
- AMTRAK nearby services Charlotte, Washington, DC, New York & New Orleans
- Mercedes Benz Stadium, State Farm Arena & Georgia World Congress Center are all about 3 miles south of the subject via Northside Drive
- Atlanta Beltline Trail is proposed to cross Northside Dr (If light rail is added, then a proposed transit station will be located near Northside & Bellemeade)
- Within a mile radius of the subject the Avg Household Income is \$102,687
- Property Tax 2022: \$4,522