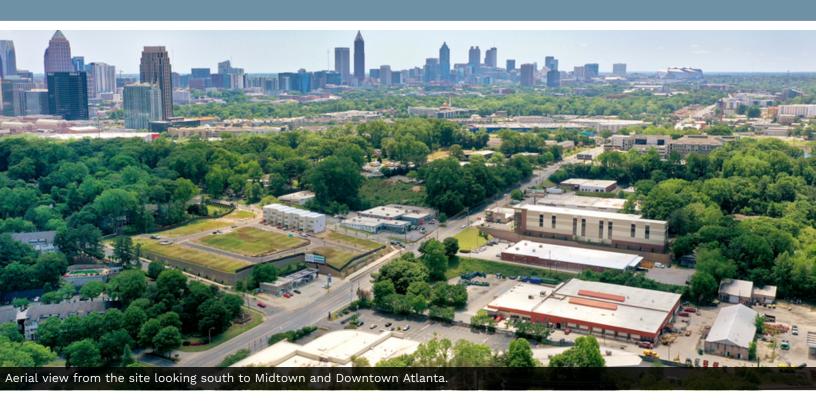

Northside Drive is a major north/south arterial road that connects Downtown Atlanta (3.5 miles south) to Midtown Atlanta (2 miles south) and Buckhead (3 miles north). The subject site is about 1.25 miles north of the Georgia Tech campus. It is about 1.2 miles north of the Atlantic Station development.

# **ADDITIONAL PHOTOS**

COMMERCIAL REAL ESTATE

Commercial Real Estate Specialists Since 1979

NORTHSIDE DRIVE DEVELOPMENT SITE | 1650 NORTHSIDE DRIVE, ATLANTA, GA 30318

View of the site looking north on Northside Drive.