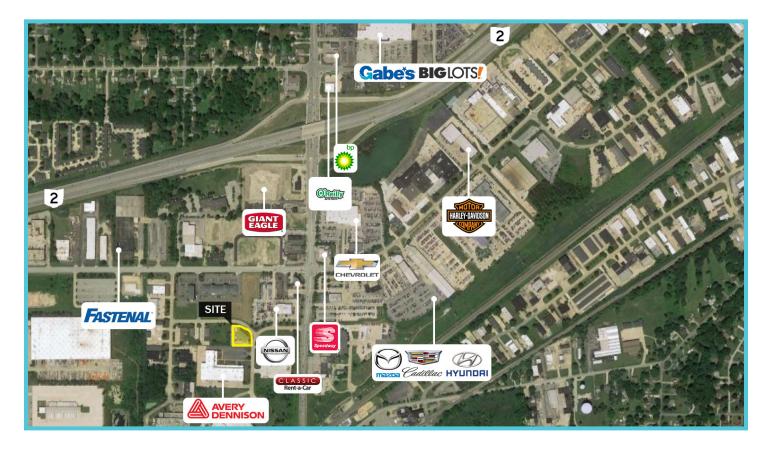

ED COMMON AREAS AND RESTROOMS, MODERN LOOK
- BUILT OUT MEDICAL SPACE AVAILABLE, WHITE BOXED RAW SPACE ALSO AVAILABLE
- Multiple Private Entrances Available From Ground Level

# **PROPERTY HIGHLIGHTS CONTINUED**

- SPACE AVAILIBLE:
  - SUITE 1A: 1,435 SF
    SUITE 1B: 2,594 SF
- SUITE 1C: 1,033 SF
  SUITE 2A: 1,617 SF
- TOTAL SIZE: 12,992 SF
- YEAR BUILT: 1989
- Parking: Ample Free Surface Parking

- SUITE 2B: 1,486 SF
- SUITE 2C: 1,586 SF
- SUITE 2D: 397 SF
- SUITE 2F: 584 SF
- LAND SIZE: 0.8 ACRES
- CONSTRUCTION: MASONRY
- BUILDING TYPE: MULTI-TENANT PROFESSIONAL, OFFICE MEDICAL BUILDING



CONTACT RYAN MOORE 216.856.9696 RYAN.MOORE@MARCUSMILLICHAP.COM

### **FLOOR PLANS**



#### EXISTING SECOND FLOOR PLAN

1/4" = 1'-0"

#### OFFICE BUILDING

6990 LINDSAY DR. - MENTOR, OHIO

### AERIAL



### **DEMOGRAPHIC OVERVIEW - 5 Mile Radius**