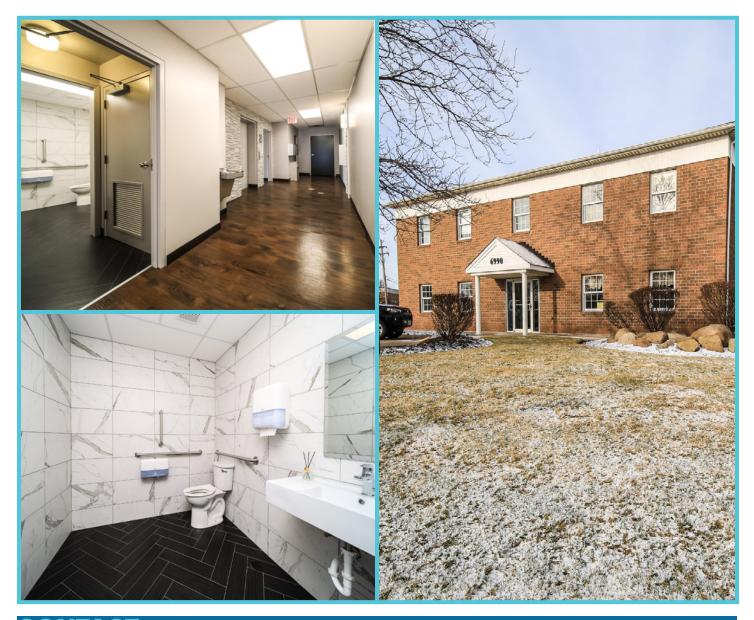

- FULLY RENOVATED COMMON AREAS AND RESTROOMS, MODERN LOOK
- BUILT OUT MEDICAL SPACE AVAILABLE, WHITE BOXED RAW SPACE ALSO AVAILABLE
- Multiple Private Entrances Available From Ground Level