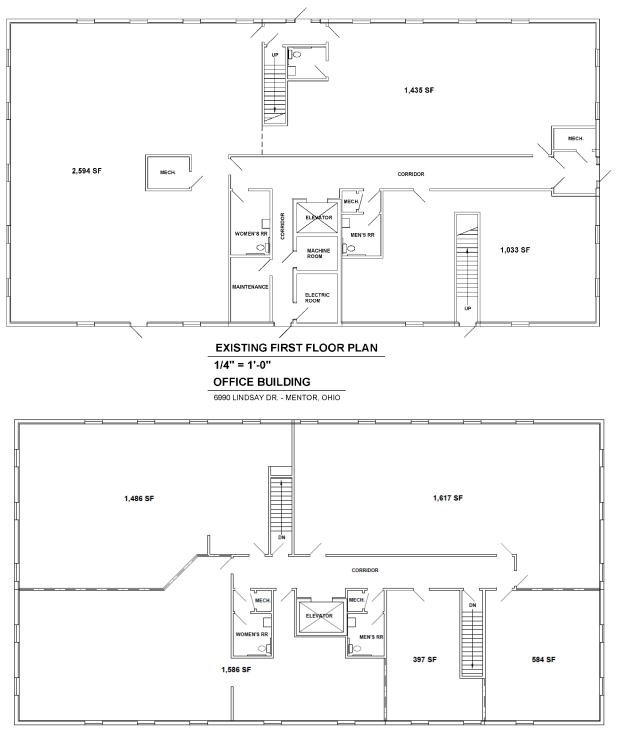

# **PROPERTY HIGHLIGHTS CONTINUED**

- SPACE AVAILIBLE:
  - SUITE 1A: 1,435 SF
    SUITE 1B: 2,594 SF
- SUITE 1C: 1,033 SF
  SUITE 2A: 1,617 SF
- TOTAL SIZE: 12,992 SF
- YEAR BUILT: 1989
- Parking: Ample Free Surface Parking

- SUITE 2B: 1,486 SF
- SUITE 2C: 1,586 SF
- SUITE 2D: 397 SF
- SUITE 2F: 584 SF
- LAND SIZE: 0.8 ACRES
- CONSTRUCTION: MASONRY
- BUILDING TYPE: MULTI-TENANT PROFESSIONAL, OFFICE MEDICAL BUILDING

CONTACT RYAN MOORE 216.856.9696 RYAN.MOORE@MARCUSMILLICHAP.COM

### **FLOOR PLANS**

#### EXISTING SECOND FLOOR PLAN

1/4" = 1'-0"

#### OFFICE BUILDING

6990 LINDSAY DR. - MENTOR, OHIO