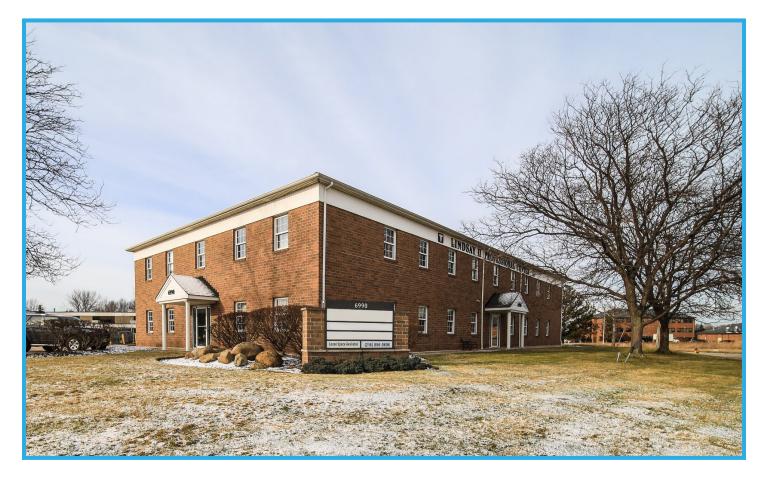

# **LINDSAY PROFESSIONAL CENTER - MEDICAL** 6990 LINDSAY DRIVE MENTOR, OHIO

+/- 10,732 Availible Square Feet

# **PROPERTY HIGHLIGHTS**

- Lease Rate: Office Space: Starting as \$15.00 PSF + CAM
- SIGNALIZED CORNERS, ACCESSIBLE LOCATION, ADJACENT TO SR-2

DORE

• HANDICAPPED ACCESSIBLE, ELEVATOR, ADA RESTROOMS

IOORE@MARCUSMILLICHAP.COM