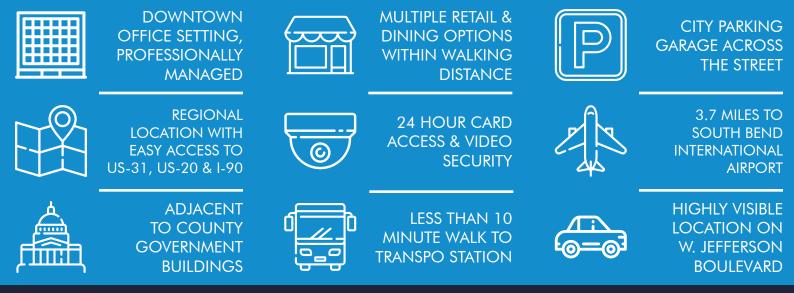

#### OFFICE SPACE FOR LEASE 205 W JEFFERSON 205 W JEFFERSON BOULEVARD | SOUTH BEND, IN 46601

205 W JEFFERSON IS A HISTORIC, 6-STORY, 99,629 SF OFFICE BUILDING LOCATED IN DOWNTOWN SOUTH BEND. ITS LOCATION IS STEPS AWAY FROM THE COUNTY GOVERNMENT BUILDINGS, BEACON HEALTH AND FITNESS & MINUTES AWAY FROM THE UNIVERSITY OF NOTRE DAME. THIS BUILDING OFFERS GREAT VIEWS OF DOWNTOWN & CONVENIENT PRIVATE/CITY PARKING NEARBY.