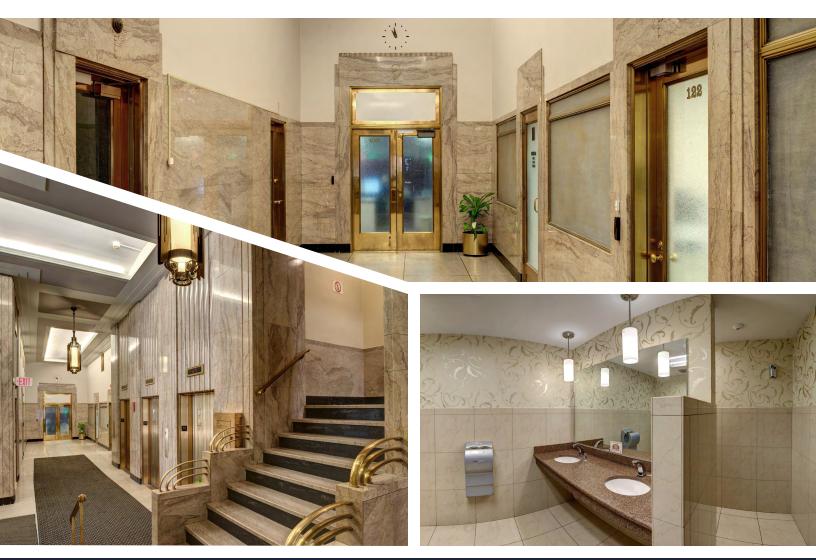

#### OFFICE SPACE FOR LEASE 205 W JEFFERSON 205 W JEFFERSON BOULEVARD | SOUTH BEND, IN 46601

205 W JEFFERSON IS A HISTORIC, 6-STORY, 99,629 SF OFFICE BUILDING LOCATED IN DOWNTOWN SOUTH BEND. ITS LOCATION IS STEPS AWAY FROM THE COUNTY GOVERNMENT BUILDINGS, BEACON HEALTH AND FITNESS & MINUTES AWAY FROM THE UNIVERSITY OF NOTRE DAME. THIS BUILDING OFFERS GREAT VIEWS OF DOWNTOWN & CONVENIENT PRIVATE/CITY PARKING NEARBY.