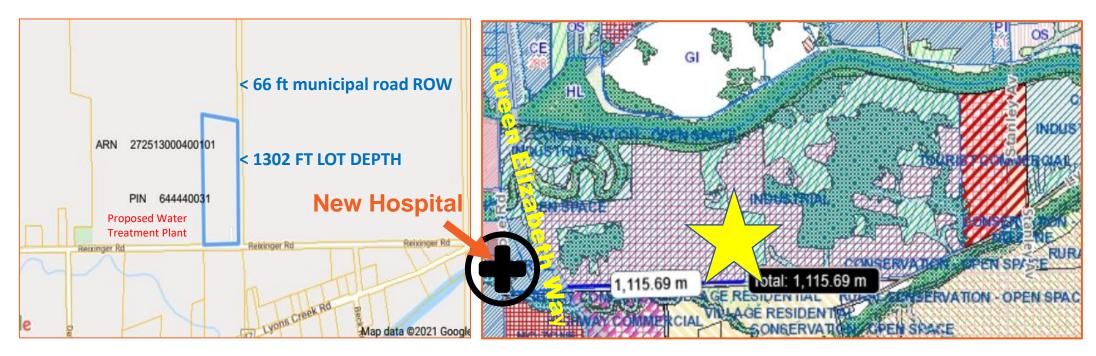

**QEW @ Lyons Creek Rd. east of Stanley Ave. Asking: \$1 : All Terms & Conditions T.B.N.** 13 ACRES INDUSTRIAL ZONE CLEARED LAND 10,000 SF BUILDING (as is) 16ft clear. 2 DI DOORS OFFICIAL PLAN – within the URBAN BOUNDARY – QEW EMPLOYMENT AREA –Services Available

Niagara Falls Zoning Bylaw: Planning & Building https://niagarafalls.ca/city-hall/planning/zoning.aspx https://niagarafalls.ca/pdf/planning/officialplan/schedule-a2-urban-structure-plan.pdf

New South Niagara Health Centre Hospital: intersection of Biggar Road and Montrose Road <u>https://www.niagarahealth.on.ca/site/south-niagara-about</u>