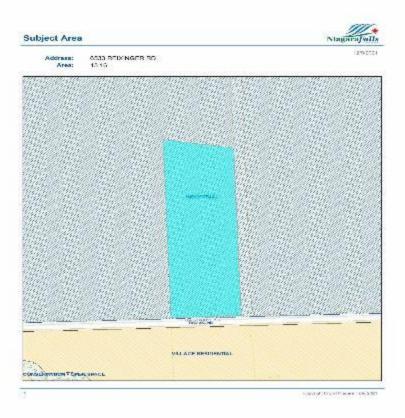

**QEW @ Lyons Creek Rd. east of Stanley Ave. Asking: \$1 : All Terms & Conditions T.B.N.** 13 ACRES INDUSTRIAL ZONE CLEARED LAND 10,000 SF BUILDING (as is) 16ft clear. 2 DI DOORS OFFICIAL PLAN – within the URBAN BOUNDARY – QEW EMPLOYMENT AREA –Services Available