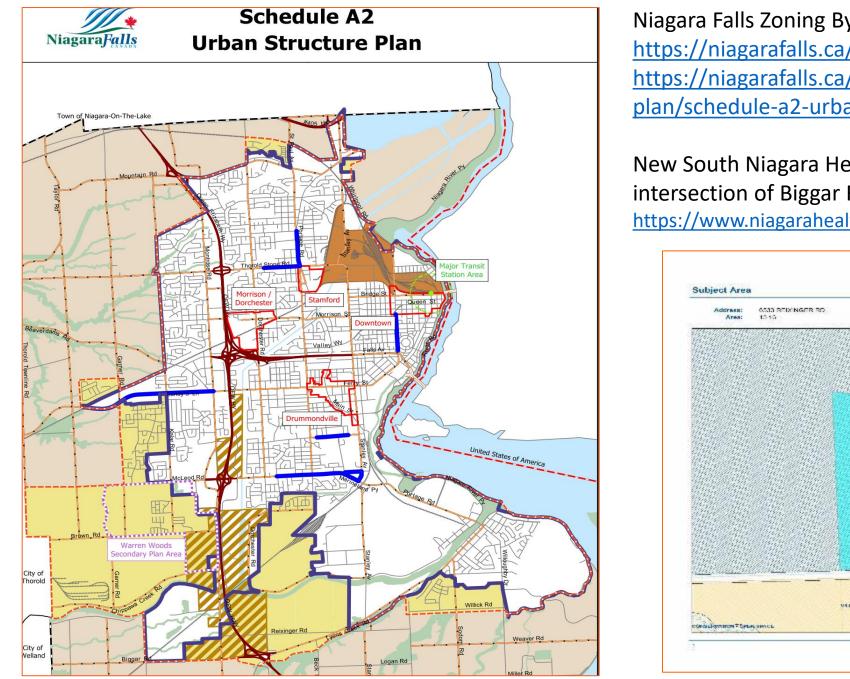

Niagara Falls Zoning Bylaw: Planning & Building https://niagarafalls.ca/city-hall/planning/zoning.aspx https://niagarafalls.ca/pdf/planning/officialplan/schedule-a2-urban-structure-plan.pdf

New South Niagara Health Centre Hospital: intersection of Biggar Road and Montrose Road <u>https://www.niagarahealth.on.ca/site/south-niagara-about</u>