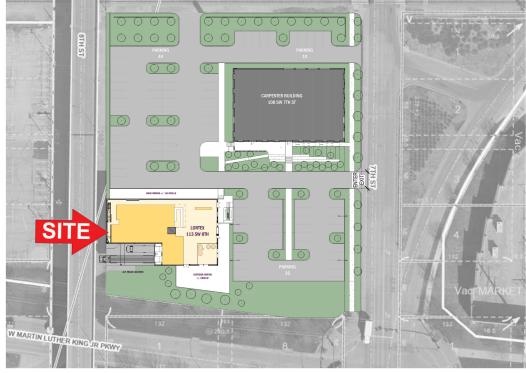

### **OVERVIEW**

Located along the MLK corridor near the new soccer stadium, Principal Park and the new Market District Park, the Lortex would be the perfect location for a warehouse. The building contains 20,000 SF of available space for lease. Surface parking available. \$8.00 psf modified gross.

### WAREHOUSE SPACE