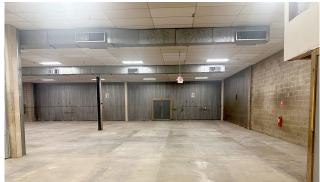

k and the new Market District Park, the Lortex would be the perfect location for a warehouse. The building contains 20,000 SF of available space for lease. Surface parking available. \$8.00 psf modified gross.

### **DEMOGRAPHICS**

| ESRI 2024      | 3 mile   | 5 mile   |
|----------------|----------|----------|
| Population     | 100,728  | 212,377  |
| Avg. HH Income | \$82,354 | \$87,144 |

### FOR MORE INFORMATION:

Tim Rypma | Cell: 515-419-1445 Email: tim@buyersrealtyinc.com

### **FEATURES**

- 20,000 SF with surface parking
- For Lease
- Ideal space for a warehouse
- 10,000 SF per floor (2 floors)
- Dock doors



4350 Westown Parkway Suite 100 West Des Moines, IA 50266 www.buyersrealtyinc.com 515-277-4000

## WAREHOUSE SPACE

# FOR LEASE

113 SW 8th Street | Des Moines, Iowa















4350 Westown Parkway Suite 100 West Des Moines, IA 50266 www.buyersrealtyinc.com 515-277-4000

### WAREHOUSE SPACE

# FOR LEASE

113 SW 8th Street | Des Moines, Iowa





4350 Westown Parkway Suite 100 West Des Moines, IA 50266 www.buyersrealtyinc.com 515-277-4000

### WAREHOUSE SPACE

# FOR LEASE

113 SW 8th Street | Des Moines, Iowa



### FOR MORE INFORMATION:

Tim Rypma | Cell: 515-419-1445 Email: tim@buyersrealtyinc.com



4350 Westown Parkway Suite 100 West Des Moines, IA 50266 www.buyersrealtyinc.com 515-277-4000