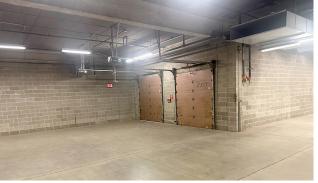

and the new Market District Park, the Lortex would be the perfect location for a warehouse. The building contains 20,000 SF of available space for lease. Surface parking available. \$8.00 psf modified gross.

### **DEMOGRAPHICS**

| ESRI 2024      | 3 mile   | 5 mile   |
|----------------|----------|----------|
| Population     | 100,728  | 212,377  |
| Avg. HH Income | \$82,354 | \$87,144 |

### FOR MORE INFORMATION:

Tim Rypma | Cell: 515-419-1445 Email: tim@buyersrealtyinc.com

### **FEATURES**

- 20,000 SF with surface parking
- For Lease
- Ideal space for a warehouse
- 10,000 SF per floor (2 floors)
- Dock doors



4350 Westown Parkway Suite 100 West Des Moines, IA 50266 www.buyersrealtyinc.com 515-277-4000

## WAREHOUSE SPACE

# FOR LEASE

113 SW 8th Street | Des Moines, Iowa















4350 Westown Parkway Suite 100 West Des Moines, IA 50266 www.buyersrealtyinc.com 515-277-4000

### WAREHOUSE SPACE

# FOR LEASE

113 SW 8th Street | Des Moines, Iowa





4350 Westown Parkway Suite 100 West Des Moines, IA 50266 www.buyersrealtyinc.com 515-277-4000

### WAREHOUSE SPACE

# FOR LEASE

113 SW 8th Street | Des Moines, Iowa



### FOR MORE INFORMATION:

Tim Rypma | Cell: 515-419-1445 Email: tim@buyersrealtyinc.com



4350 Westown Parkway Suite 100 West Des Moines, IA 50266 www.buyersrealtyinc.com 515-277-4000