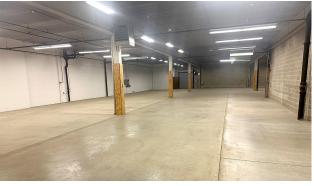

e new Market District Park, the Lortex would be the perfect location for a warehouse. The building contains 20,000 SF of available space for lease. Surface parking available. \$8.00 psf modified gross.

### **DEMOGRAPHICS**

| ESRI 2024      | 3 mile   | 5 mile   |
|----------------|----------|----------|
| Population     | 100,728  | 212,377  |
| Avg. HH Income | \$82,354 | \$87,144 |

### FOR MORE INFORMATION:

Tim Rypma | Cell: 515-419-1445 Email: tim@buyersrealtyinc.com

### **FEATURES**

- 20,000 SF with surface parking
- For Lease
- Ideal space for a warehouse
- 10,000 SF per floor (2 floors)
- Dock doors



4350 Westown Parkway Suite 100 West Des Moines, IA 50266 www.buyersrealtyinc.com 515-277-4000

## WAREHOUSE SPACE

# FOR LEASE

113 SW 8th Street | Des Moines, Iowa















4350 Westown Parkway Suite 100 West Des Moines, IA 50266 www.buyersrealtyinc.com 515-277-4000

### WAREHOUSE SPACE

# FOR LEASE

113 SW 8th Street | Des Moines, Iowa





4350 Westown Parkway Suite 100 West Des Moines, IA 50266 www.buyersrealtyinc.com 515-277-4000

### WAREHOUSE SPACE

# FOR LEASE

113 SW 8th Street | Des Moines, Iowa



### FOR MORE INFORMATION:

Tim Rypma | Cell: 515-419-1445 Email: tim@buyersrealtyinc.com



4350 Westown Parkway Suite 100 West Des Moines, IA 50266 www.buyersrealtyinc.com 515-277-4000