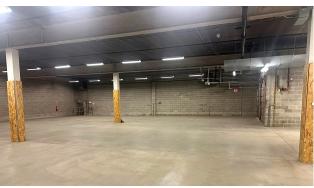

the new Market District Park, the Lortex would be the perfect location for a warehouse. The building contains 20,000 SF of available space for lease. Surface parking available. \$8.00 psf modified gross.

### **DEMOGRAPHICS**

| ESRI 2024      | 3 mile   | 5 mile   |
|----------------|----------|----------|
| Population     | 100,728  | 212,377  |
| Avg. HH Income | \$82,354 | \$87,144 |

### FOR MORE INFORMATION:

Tim Rypma | Cell: 515-419-1445 Email: tim@buyersrealtyinc.com

### **FEATURES**

- 20,000 SF with surface parking
- For Lease
- Ideal space for a warehouse
- 10,000 SF per floor (2 floors)
- Dock doors



4350 Westown Parkway Suite 100 West Des Moines, IA 50266 www.buyersrealtyinc.com 515-277-4000

## WAREHOUSE SPACE

# FOR LEASE

113 SW 8th Street | Des Moines, Iowa















4350 Westown Parkway Suite 100 West Des Moines, IA 50266 www.buyersrealtyinc.com 515-277-4000

### WAREHOUSE SPACE

# FOR LEASE

113 SW 8th Street | Des Moines, Iowa





4350 Westown Parkway Suite 100 West Des Moines, IA 50266 www.buyersrealtyinc.com 515-277-4000

### WAREHOUSE SPACE

# FOR LEASE

113 SW 8th Street | Des Moines, Iowa



### FOR MORE INFORMATION:

Tim Rypma | Cell: 515-419-1445 Email: tim@buyersrealtyinc.com



4350 Westown Parkway Suite 100 West Des Moines, IA 50266 www.buyersrealtyinc.com 515-277-4000