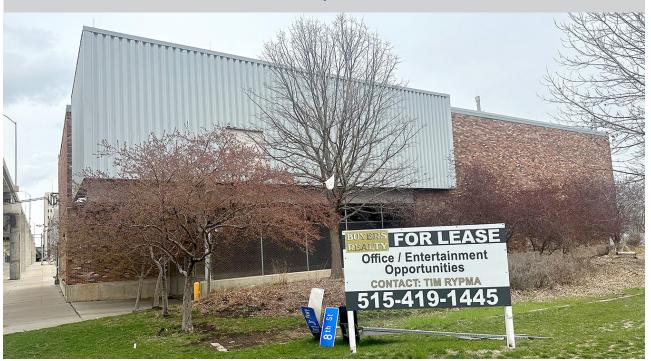

# LORTEX BUILDING - WAREHOUSE SPACE

# FOR LEASE

113 SW 8th Street | Des Moines, Iowa

### **OVERVIEW**

Located along the MLK corridor near the new soccer stadium, Principal Park and the new Market District Park, the Lortex would be the perfect location for a warehouse. The building contains 20,000 SF of available space for lease. Surface parking available. \$8.00 psf modified gross.

### FOR MORE INFORMATION:

Tim Rypma | Cell: 515-419-1445 Email: tim@buyersrealtyinc.com