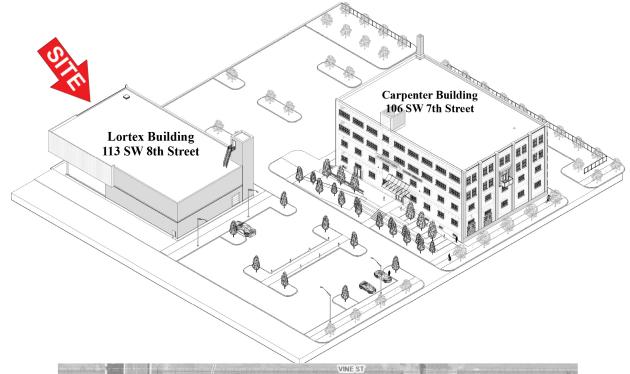

### **OVERVIEW**

Located along the MLK corridor near the new soccer stadium, Principal Park and the new Market District Park, the Lortex would be the perfect location for a warehouse. The building contains 20,000 SF of available space for lease. Surface parking available. \$8.00 psf modified gross.

## WAREHOUSE SPACE