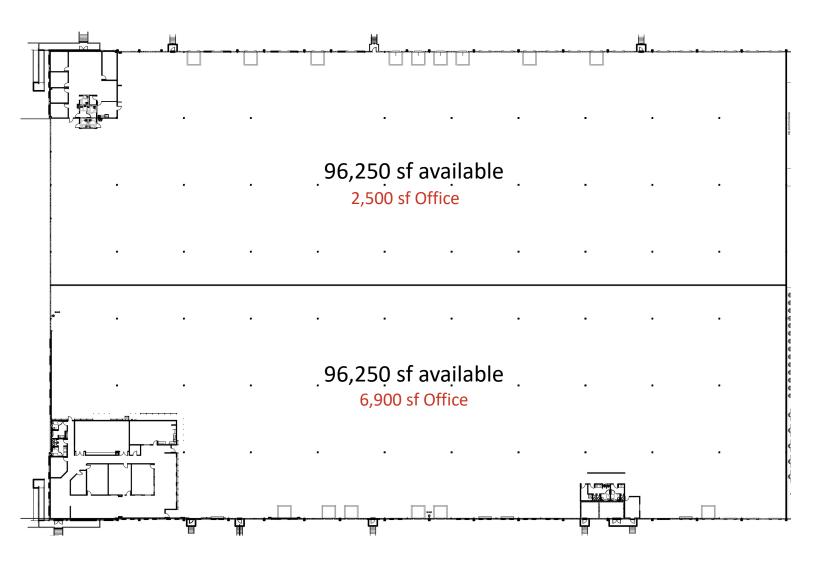

### 96,250 – 192,500 Square Feet Available

### 4531

- 96,250 sf
- 2,500 sf office
- 23 dock doors (15 with mechanical levelers)
- 28' clear height
- Front load

### 4545

- 96,250 sf
- 6,900 sf office
- 16 dock doors (6 with mechanical levelers)
- 28' clear height
- Front load

This information contained herein was obtained from sources deemed reliable and is believed to be true. It has not been verified and as such, cannot be warranted nor form any part of any future contract.

## CLARION PARTNERS

Madison Industrial Park

192,500 sf - Contiguous Cross-Dock | 1200 amps, 480v, 3-Phase power

**CLARION PARTNERS** www.clarionpartners.com

For more information on this opportunity, please contact