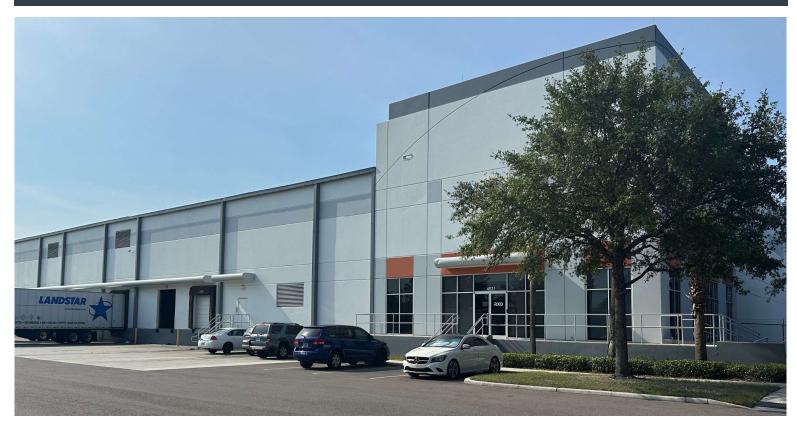

## For Lease MADISON INDUSTRIAL PARK

BUILDING A 4531 & 4545 Madison Industrial Lane Tampa, Florida 33569

### 4531

- 96,250 sf
- 2,500 sf office
- 23 dock doors (15 with mechanical levelers)
- 28' clear height
- Front load

### 4545

- 96,250 sf
- 6,900 sf office
- 16 dock doors (6 with mechanical levelers)
- 28' clear height
- Front load

This information contained herein was obtained from sources deemed reliable and is believed to be true. It has not been verified and as such, cannot be warranted nor form any part of any future contract.