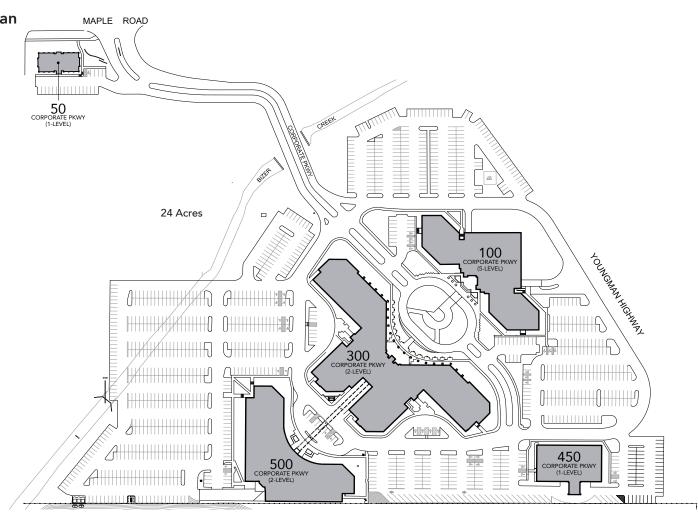

nd out. The exclusive business campus features award-winning architecture and design and offers tenants secured storage space, a fully equipped fitness center, and an on-site deli.

As a neighbor to the State University of New York at Buffalo's North Campus, the commuter-friendly office park offers direct access to Interstates 90, 190 and 290, and is less than 20 minutes from downtown Buffalo and Canada. Numerous restaurants, banks, and other retailers surround the park and the shopping destination of Niagara Falls Boulevard is just 5 minutes away.

## Why University Corporate Centre?

Highly visible suburban location

Abundant surface parking

Fully equipped fitness center

On-site deli and dining area

High-speed Internet service

24/7 property management and support





### Site Plan











#### **Location Highlights** 425 2 minutes to I-990 Expressway Lewiston-Queenston Bridge 11 Miles 1 minute to University at Niagara Falls/Rainbow **Buffalo's North Campus** Bridge 8 Miles Exit 2 15 minutes to the Airport 20 minutes to downtown Grand Island 290, 20 minutes to the Canadian **Tonawanda** Bridge border Sheridan Dr. Cooper Av Close to Niagara Falls Blvd. amenities **Grand** Kenmore Ave. **Island** On Metro Bus route Close to numerous amenities **Niagara** River Exit 11 Canada (190 Peace









**Underground Parking**