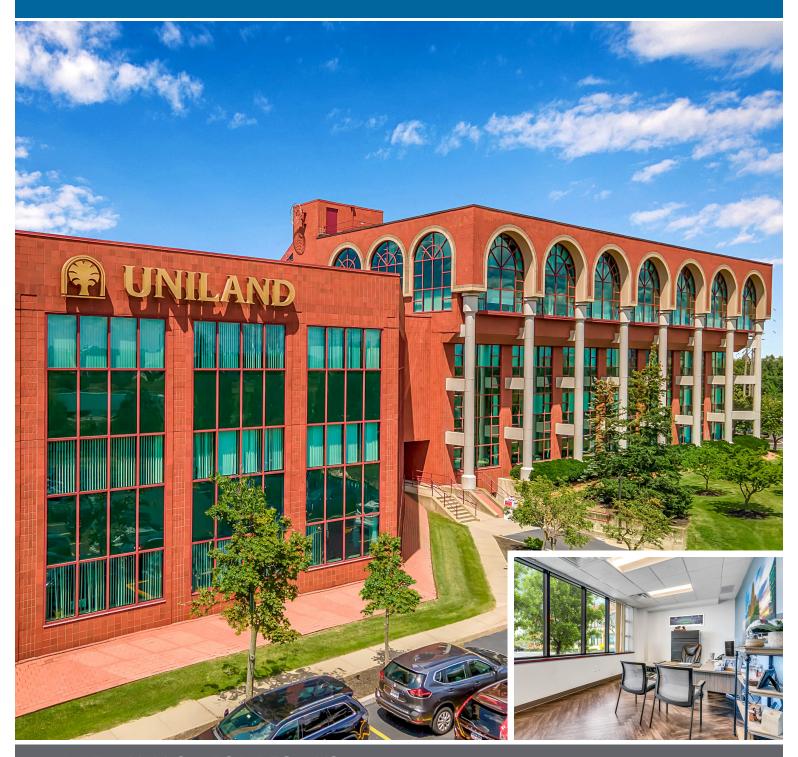

## University Corporate Centre Amherst, NY

University Corporate Centre sets the standard in Class A suburban office parks in the Buffalo, New York, area. The 32-acre, five-building campus is designed around an outdoor courtyard for a quiet lunch or after-work gatherings and provides beautiful landscaping, plentiful parking, and various private and communal seating areas indoors and out. The exclusive business campus features award-winning architecture and design and offers tenants secured storage space, a fully equipped fitness center, and an on-site deli.