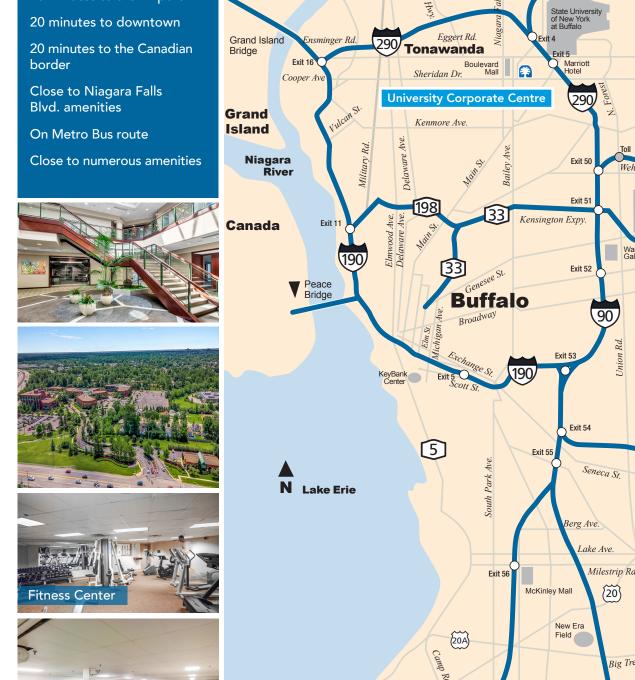

#### **Location Highlights** 425 2 minutes to I-990 Expressway Lewiston-Queenston Bridge 11 Miles 1 minute to University at Niagara Falls/Rainbow **Buffalo's North Campus** Bridge 8 Miles Exit 2 15 minutes to the Airport 20 minutes to downtown Grand Island 290, 20 minutes to the Canadian **Tonawanda** Bridge border Sheridan Dr. Cooper Av Close to Niagara Falls Blvd. amenities **Grand** Kenmore Ave. **Island** On Metro Bus route Close to numerous amenities **Niagara** River Exit 11 Canada (190 Peace