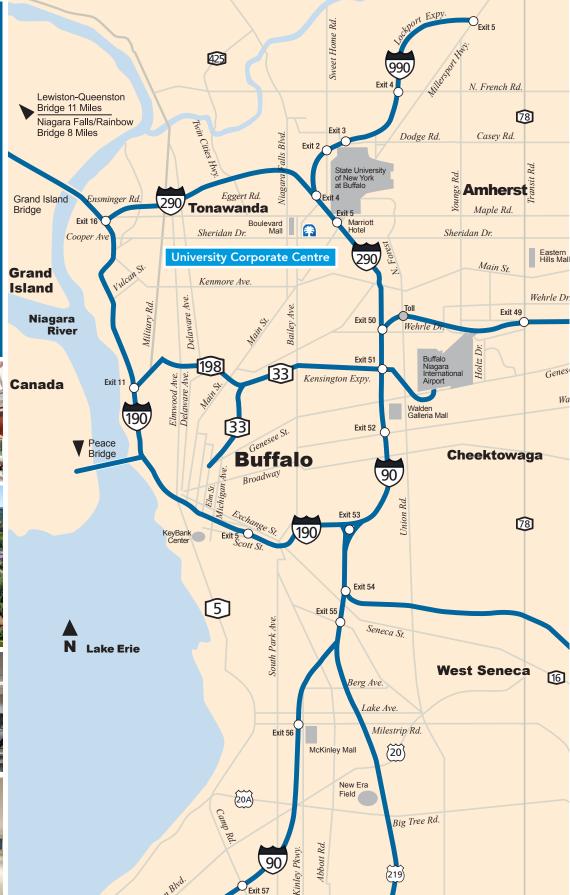

As a neighbor to the State University of New York at Buffalo's North Campus, the commuter-friendly office park offers direct access to Interstates 90, 190 and 290, and is less than 20 minutes from downtown Buffalo and Canada. Numerous restaurants, banks, and other retailers surround the park and the shopping destination of Niagara Falls Boulevard is just 5 minutes away.

#### **Location Highlights** 425 2 minutes to I-990 Expressway Lewiston-Queenston Bridge 11 Miles 1 minute to University at Niagara Falls/Rainbow **Buffalo's North Campus** Bridge 8 Miles Exit 2 15 minutes to the Airport 20 minutes to downtown Grand Island 290, 20 minutes to the Canadian **Tonawanda** Bridge border Sheridan Dr. Cooper Av Close to Niagara Falls Blvd. amenities **Grand** Kenmore Ave. **Island** On Metro Bus route Close to numerous amenities **Niagara** River Exit 11 Canada (190 Peace