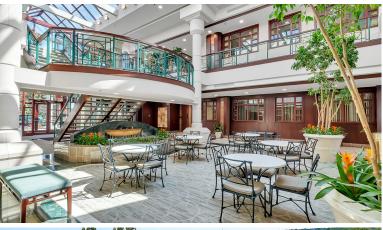

## University Corporate Centre Amherst, NY

University Corporate Centre sets the standard in Class A suburban office parks in the Buffalo, New York, area. The 32-acre, five-building campus is designed around an outdoor courtyard for a quiet lunch or after-work gatherings and provides beautiful landscaping, plentiful parking, and various private and communal seating areas indoors and out. The exclusive business campus features award-winning architecture and design and offers tenants secured storage space, a fully equipped fitness center, and an on-site deli.