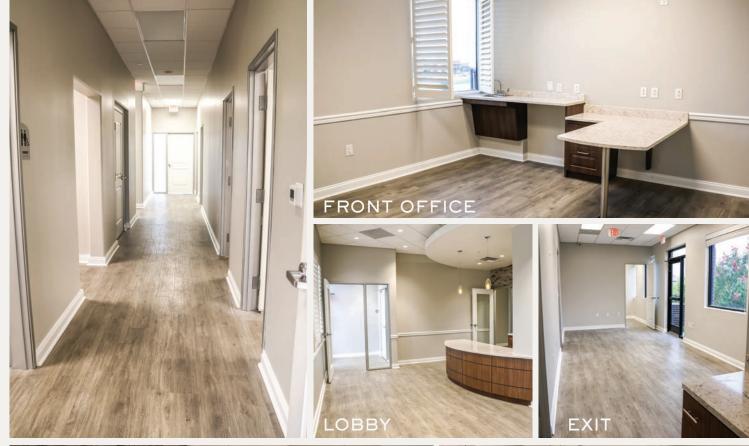

#### PROPERTY FEATURES

- Turnkey Grade A Office Space
- Ample Parking in Front and Back
- Built in 2016
- 4.00/1,000 SF Parking Ratio
- VPD: 20,000 30,000 per TxDot
- Monument Signage on Heritage Trace
- Great Visibility
- Area with Other MOB Tenants and Referal Partners In Close Proximity
- Patient Lobby, 7+ Offices, Conference or Imaging Suite, 2 Restrooms, Storage & Labs/Fridge Area

#### **CURRENT FLOOR PLAN**

RELENTLESSLY PURSUING WHAT MATTERS.

**EXTERIOR PHOTOS** 

4561 Heritage Trace Pkwy Fort Worth, TX 76244

Ben Gehrke

LanCarteCRE.com

INTERIOR PHOTOS - SUITE 109

4561 Heritage Trace Pkwy Fort Worth, TX 76244

Ben Gehrke bgehrke@lancartecre.com | 612.306.5401

LanCarteCRE.com

INTERIOR PHOTOS

4561 Heritage Trace Pkwy Fort Worth, TX 76244

Ben Gehrke bgehrke@lancartecre.com | 612.306.5401

Ben Gehrke bgehrke@lancartecre.com | 612.306.5401