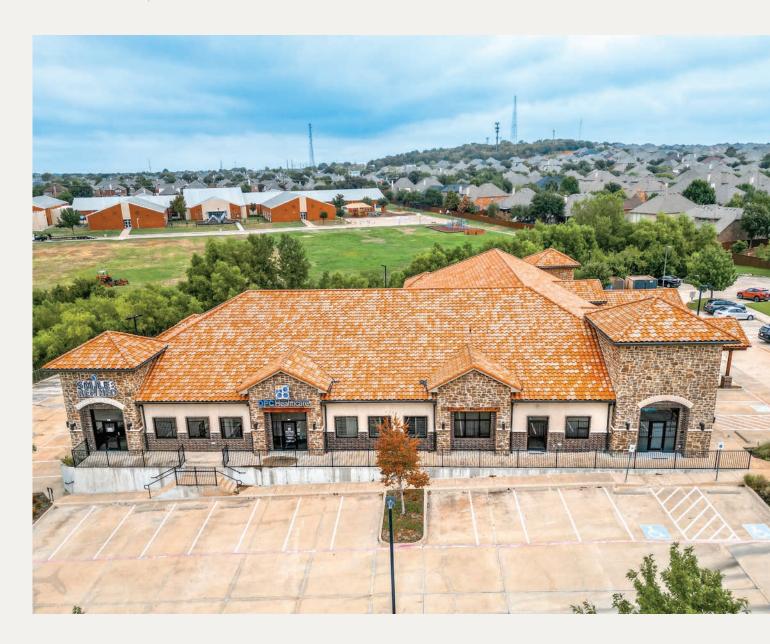

4561 HERITAGE TRACE PKWY FORT WORTH, TX 76244

#### PROPERTY FEATURES

- Turnkey Grade A Office Space
- Ample Parking in Front and Back
- Built in 2016
- 4.00/1,000 SF Parking Ratio
- VPD: 20,000 30,000 per TxDot
- Monument Signage on Heritage Trace
- Great Visibility
- Area with Other MOB Tenants and Referal Partners In Close Proximity
- Patient Lobby, 7+ Offices, Conference or Imaging Suite, 2 Restrooms, Storage & Labs/Fridge Area

#### LOCATION OVERVIEW

Conveniently located on Heritage Trace Pkwy between I-35 W and 377 (Denton Hwy). This location provides great visibility and is one of the only available spaces in this medical, dental and professional services hub near Keller, TX.