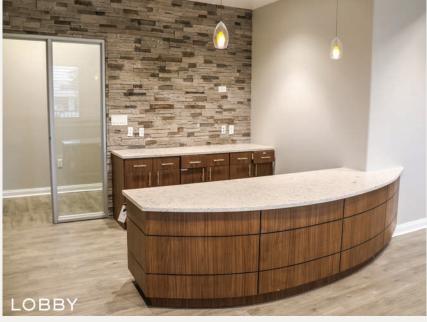

#### PROPERTY FEATURES

- Turnkey Grade A Office Space
- Ample Parking in Front and Back
- Built in 2016
- 4.00/1,000 SF Parking Ratio
- VPD: 20,000 30,000 per TxDot
- Monument Signage on Heritage Trace
- Great Visibility
- Area with Other MOB Tenants and Referal Partners In Close Proximity
- Patient Lobby, 7+ Offices, Conference or Imaging Suite, 2 Restrooms, Storage & Labs/Fridge Area

Ben Gehrke bgehrke@lancartecre.com | 612.306.5401

LanCarteCRE.com

INTERIOR PHOTOS

4561 Heritage Trace Pkwy Fort Worth, TX 76244

Ben Gehrke bgehrke@lancartecre.com | 612.306.5401

Ben Gehrke bgehrke@lancartecre.com | 612.306.5401