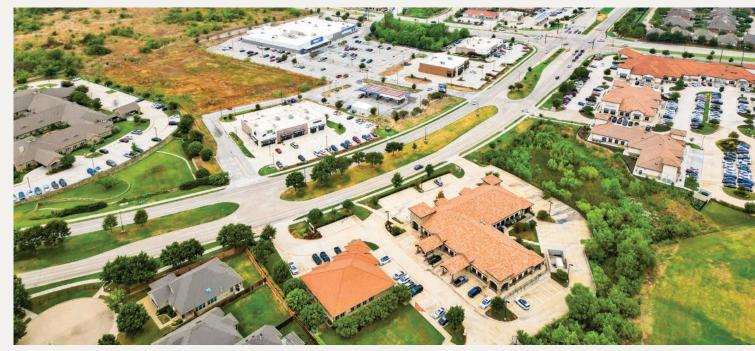

Tenants and Referal Partners In Close Proximity
- Patient Lobby, 7+ Offices, Conference or Imaging Suite, 2 Restrooms, Storage & Labs/Fridge Area

#### **AVAILABLE SPACES**

• Suite 109: 3,300 SF Available

#### LOCATION OVERVIEW

Conveniently located on Heritage Trace Pkwy between I-35 W and 377 (Denton Hwy). This location provides great visibility and is one of the only available spaces in this medical, dental and professional services hub near Keller, TX.

Unlike neighboring properties, parking is not an issue and ownership has updated the interior for a fortunate tenant.



Ben Gehrke bgehrke@lancartecre.com | 612.306.5401

#### AERIAL RETAIL MAP



#### **CURRENT FLOOR PLAN**



RELENTLESSLY PURSUING WHAT MATTERS.

**EXTERIOR PHOTOS** 

4561 Heritage Trace Pkwy Fort Worth, TX 76244











Ben Gehrke

LanCarteCRE.com

INTERIOR PHOTOS - SUITE 109

4561 Heritage Trace Pkwy Fort Worth, TX 76244









Ben Gehrke bgehrke@lancartecre.com | 612.306.5401

LanCarteCRE.com

INTERIOR PHOTOS

4561 Heritage Trace Pkwy Fort Worth, TX 76244











Ben Gehrke bgehrke@lancartecre.com | 612.306.5401



Ben Gehrke bgehrke@lancartecre.com | 612.306.5401

LanCarteCRE.com
2627 Tillar Street. Suite 121 | Fort Worth. TX 76107



The information provided herein was obtained from sources believed to be reliable. However, LanCarte Commercial makes no guaranties, warranties or representations as to the completeness or accuracy thereof. The presentation of this property is submitted subject to errors, omissions, change of price or conditions, prior to sale or lease, or withdrawal withou