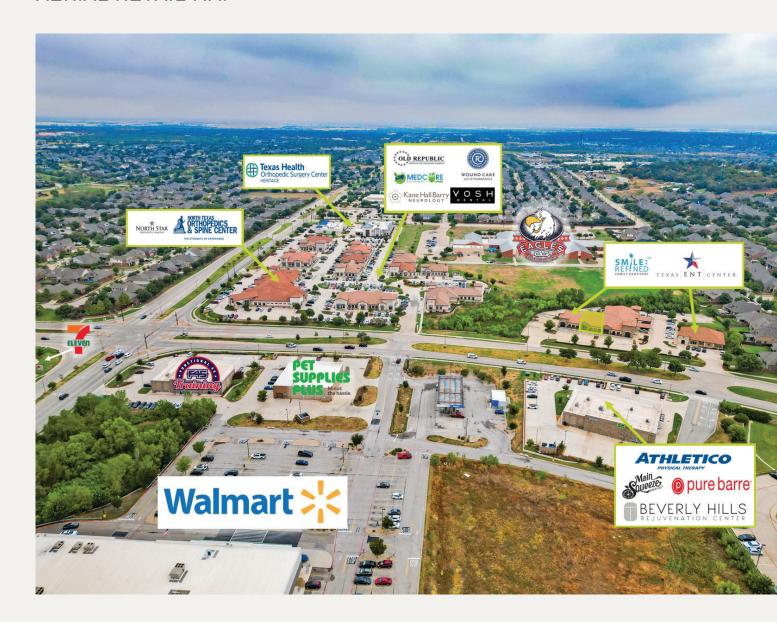

- 4.00/1,000 SF Parking Ratio
- VPD: 20,000 30,000 per TxDot
- Monument Signage on Heritage Trace
- Great Visibility
- Area with Other MOB Tenants and Referal Partners In Close Proximity
- Patient Lobby, 7+ Offices, Conference or Imaging Suite, 2 Restrooms, Storage & Labs/Fridge Area

#### **AVAILABLE SPACES**

• Suite 109: 3,300 SF Available

#### LOCATION OVERVIEW

Conveniently located on Heritage Trace Pkwy between I-35 W and 377 (Denton Hwy). This location provides great visibility and is one of the only available spaces in this medical, dental and professional services hub near Keller, TX.

Unlike neighboring properties, parking is not an issue and ownership has updated the interior for a fortunate tenant.



Ben Gehrke bgehrke@lancartecre.com | 612.306.5401

#### AERIAL RETAIL MAP



#### **CURRENT FLOOR PLAN**



RELENTLESSLY PURSUING WHAT MATTERS.

**EXTERIOR PHOTOS** 

4561 Heritage Trace Pkwy Fort Worth, TX 76244











Ben Gehrke

LanCarteCRE.com

INTERIOR PHOTOS - SUITE 109

4561 Heritage Trace Pkwy Fort Worth, TX 76244









Ben Gehrke bgehrke@lancartecre.com | 612.306.5401

LanCarteCRE.com

INTERIOR PHOTOS

4561 Heritage Trace Pkwy Fort Worth, TX 76244











Ben Gehrke bgehrke@lancartecre.com | 612.306.5401



Ben Gehrke bgehrke@lancartecre.com | 612.306.5401

LanCarteCRE.com
2627 Tillar Street. Suite 121 | Fort Worth. TX 76107



The information provided herein was obtained from sources believed to be reliable. However, LanCarte Commercial makes no guaranties, warranties or representations as to the completeness or accuracy thereof. The presentat