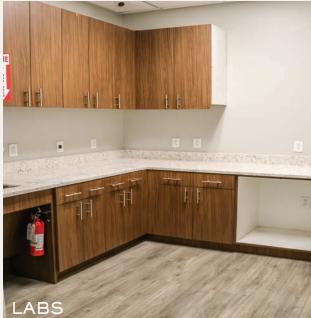

#### PROPERTY FEATURES

- Turnkey Grade A Office Space
- Ample Parking in Front and Back
- Built in 2016
- 4.00/1,000 SF Parking Ratio
- VPD: 20,000 30,000 per TxDot
- Monument Signage on Heritage Trace
- Great Visibility
- Area with Other MOB Tenants and Referal Partners In Close Proximity
- Patient Lobby, 7+ Offices, Conference or Imaging Suite, 2 Restrooms, Storage & Labs/Fridge Area

Ben Gehrke bgehrke@lancartecre.com | 612.306.5401

LanCarteCRE.com

INTERIOR PHOTOS

4561 Heritage Trace Pkwy Fort Worth, TX 76244

Ben Gehrke bgehrke@lancartecre.com | 612.306.5401

Ben Gehrke bgehrke@lancartecre.com | 612.306.5401