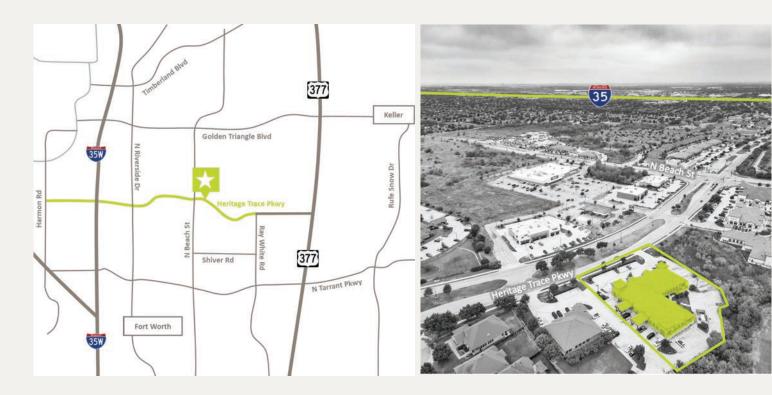

#### LOCATION OVERVIEW

Conveniently located on Heritage Trace Pkwy between I-35 W and 377 (Denton Hwy). This location provides great visibility and is one of the only available spaces in this medical, dental and professional services hub near Keller, TX.