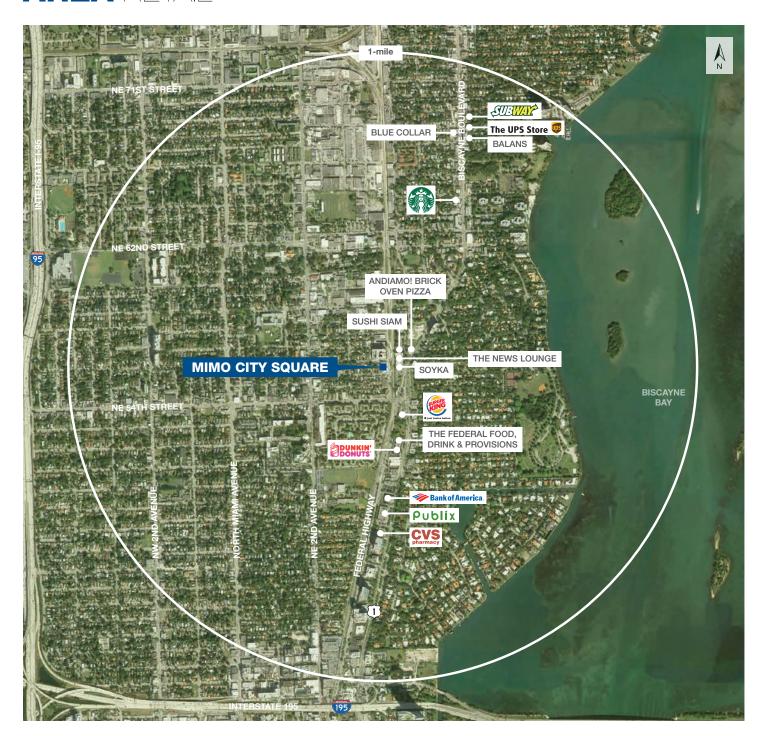

#### **NEIGHBORS**

Andiamo! Brick Oven Pizza, The Federal Food, Drink & Provisions, Soyka, Sullivan Street Bakery and Sushi Siam

### AREA NEIGHBORS