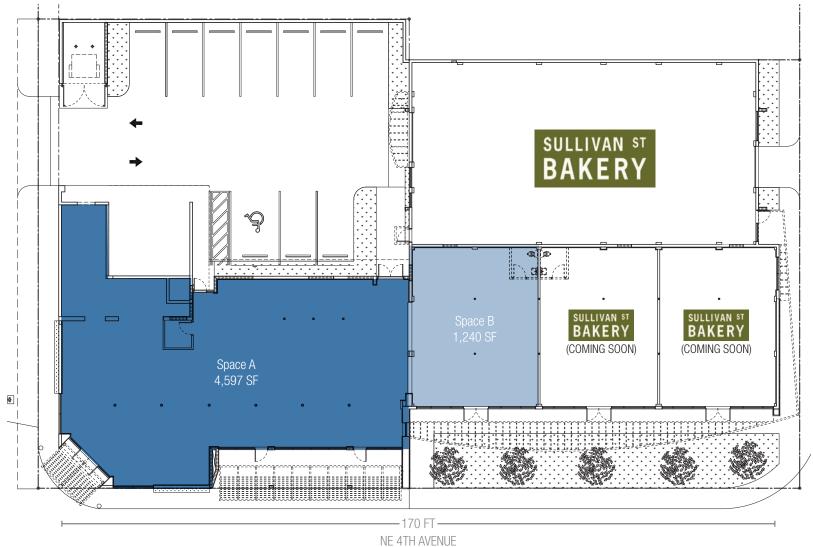

#### **APPROXIMATE SIZE**

**Ground Floor** 

 Space A
 4,597 SF\*

 Space B
 1,240 SF\*

 Total
 5,837 SF

\*can be combined

#### **CEILING HEIGHT**

**Ground Floor** 

Space A 10 FT Space B 16 FT

#### **GROUND FLOOR**

| •  |   | A |   | c |
|----|---|---|---|---|
| -3 | М | А | C | c |

Space A **4,597** SF\* Space B **1,240** SF\*

Total **5,837** SF

\*can be combined

#### **CEILING HEIGHT**

Space A **10** FT Space B **16** FT

#### **FRONTAGE**

Space A 95 FT Space B 25 FT

\* 120 FT total on NE 4th Avenue

### SULLIVAN STREET BAKERY