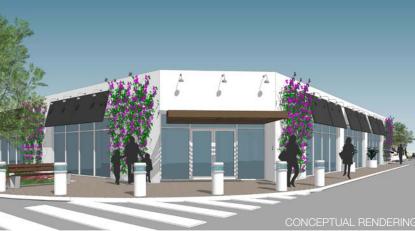

#### **COMMENTS**

MiMo City Square is a new retail development situated at the southern entrance of Miami's MiMo District

On-site private parking

Anchored by New York's famous Sullivan Street Bakery, whose Jim Lahey won the 2015 James Beard Award for Outstanding Baker

All renderings presented are conceptual.