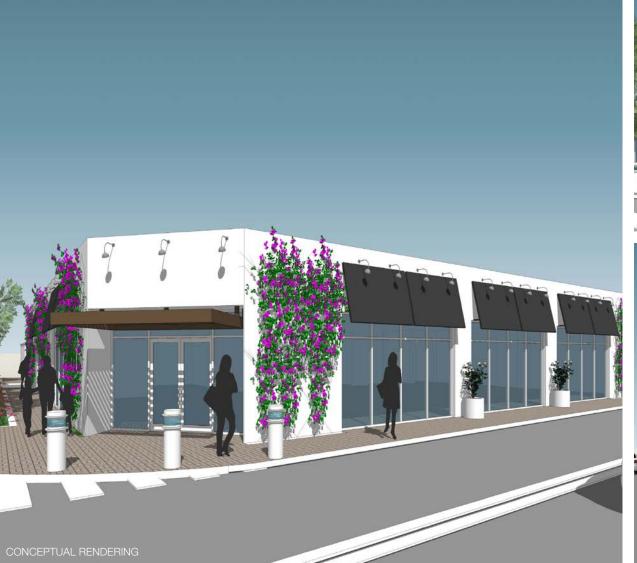

#### **COMMENTS**

MiMo City Square is a new retail development situated at the southern entrance of Miami's MiMo District

On-site private parking

Anchored by New York's famous Sullivan Street Bakery, whose Jim Lahey won the 2015 James Beard Award for Outstanding Baker

All renderings presented are conceptual.