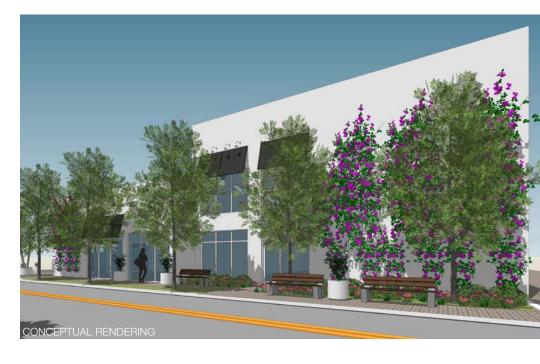

#### **COMMENTS**

MiMo City Square is a new retail development situated at the southern entrance of Miami's MiMo District

On-site private parking

Anchored by New York's famous Sullivan Street Bakery, whose Jim Lahey won the 2015 James Beard Award for Outstanding Baker

All renderings presented are conceptual.