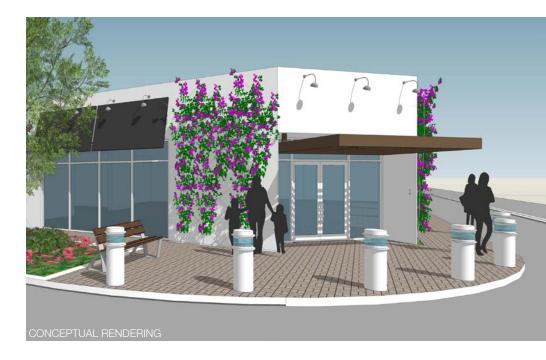

#### **COMMENTS**

MiMo City Square is a new retail development situated at the southern entrance of Miami's MiMo District

On-site private parking

Anchored by New York's famous Sullivan Street Bakery, whose Jim Lahey won the 2015 James Beard Award for Outstanding Baker

All renderings presented are conceptual.