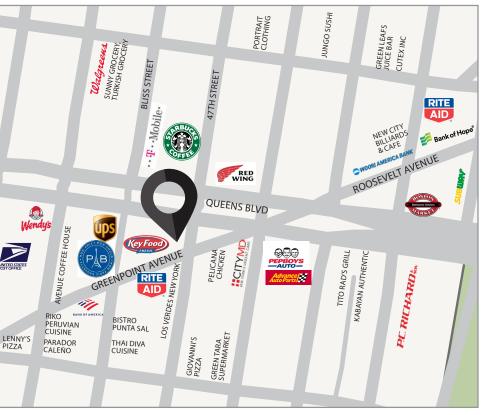

## 46-16 QUEENS BLVD

BETWEEN GREENPOINT AVENUE & 47TH STREET SUNNYSIDE | QUEENS

## **PROPERTY HIGHLIGHTS**

- Adjacent to the 46 Street / Bliss Street subway station Over 4 million riders annually
- Corner visibility offering over 100' of wraparound frontage
- Over 60,000 vehicles on Queens Blvd per day