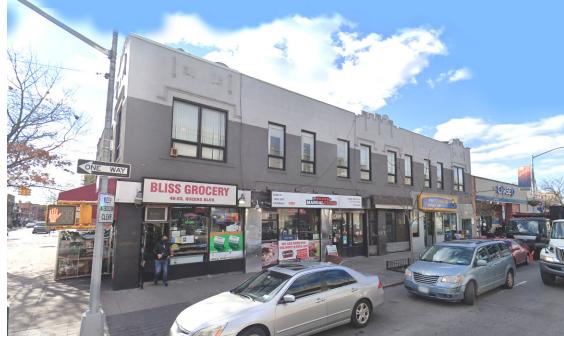

## 46-16 QUEENS BLVD

BETWEEN GREENPOINT AVENUE & 47TH STREET SUNNYSIDE | QUEENS

## **PROPERTY HIGHLIGHTS**

- Adjacent to the 46 Street / Bliss Street subway station Over 4 million riders annually
- Corner visibility offering over 100' of wraparound frontage
- Over 60,000 vehicles on Queens Blvd per day