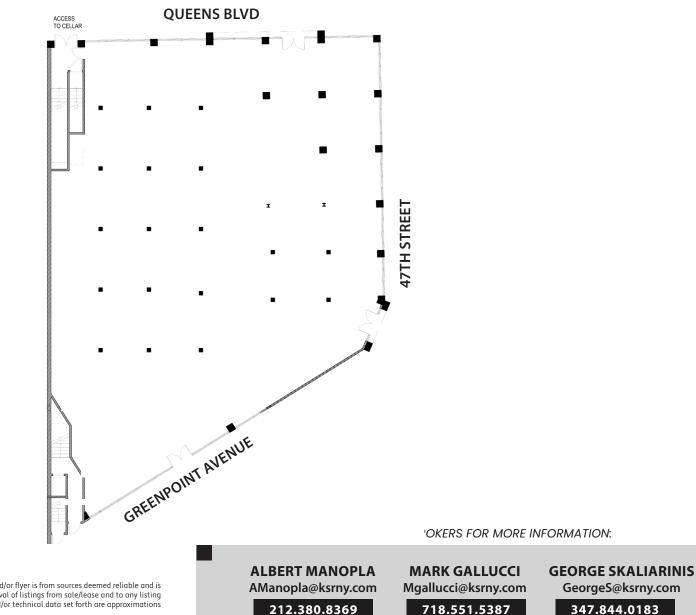

SIZE: Up to 10,000 SF (Multiple Divisions Available) **FRONTAGE:** 100' on Queens Blvd 80' on 47th Street 110' on Greenpoint Avenue **TRANSPORTATION: New York City Bus NEIGHBORS:** CITYMD RITE Key Food ···**T**··Mobile· AID AUTO BANK OF AMERICA CONTACT OUR BROKERS FOR MORE INFORMATION: **ALBERT MANOPLA** MARK GALLUCCI **GEORGE SKALIARINIS** AManopla@ksrny.com Mgallucci@ksrny.com GeorgeS@ksrny.com 212.380.8369 718.551.5387 347.844.0183