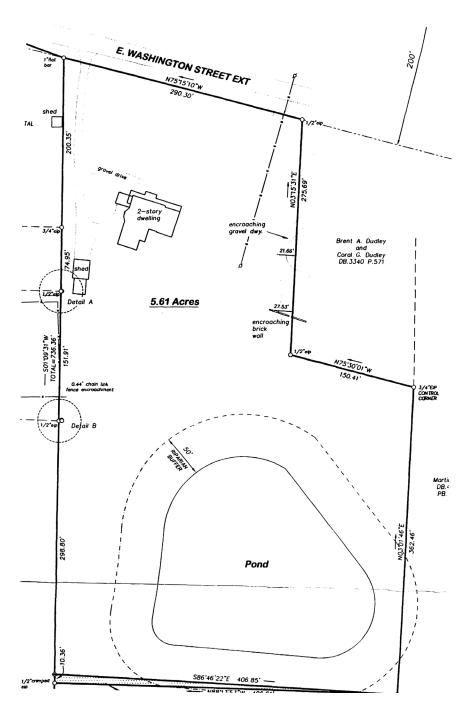

## 7920 E. Washington Street, Mebane, North Carolina

#### Site Plan

Disclaimer: This site plan is old and may not be entirely reflective of the existing improvements or property boundaries. The listing agency makes no representations or warranties as to the accuracy of this information.