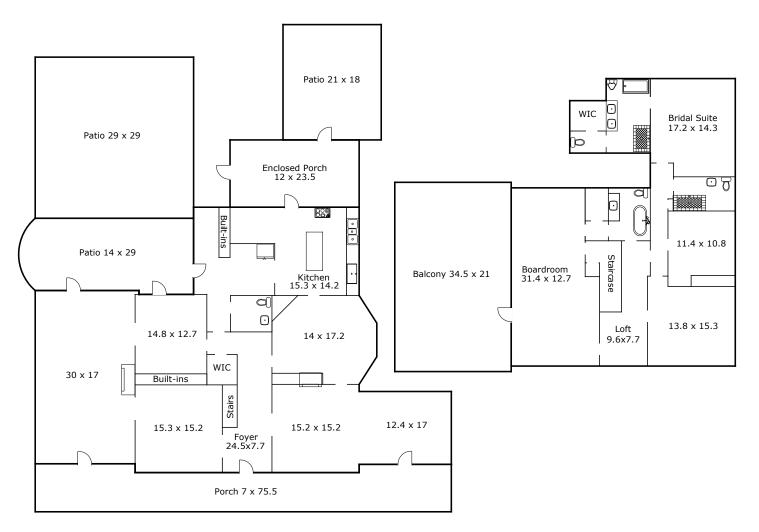

## 7920 E. Washington Street, Mebane, North Carolina

#### Floor Plan

Disclaimer: The floorplan is for illustrative purposes only. The listing agency makes no representations or warranties as to the accuracy of the floor plan or the square footage.