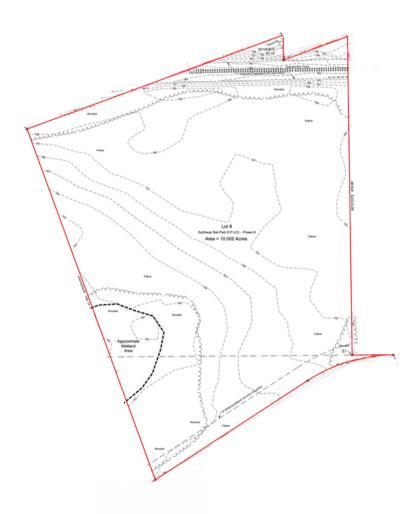

### **Industrial 10 Acres Adjacent to Rail**

## For Lease: \$9,000/month

Manufacturing/Warehouse site zoned M-2 Heavy Manufacturing. The 10 acre site is adjacent to rail and has all utilities available along the road.

- 10 Acres
- Adjacent to rail
- Zoned M-2 Heavy Manufacturing