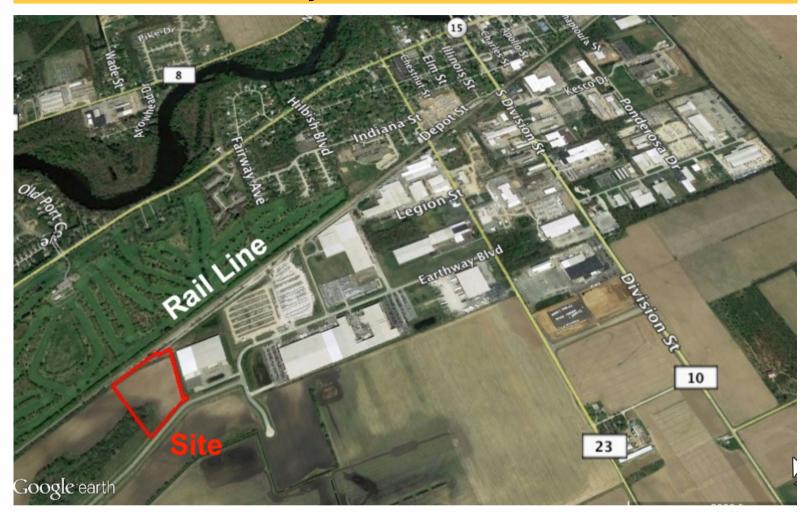

# LAND FOR LEASE

Rail Park Drive, Bristol, IN

#### Location

Located just west of SR 15 in the Earthway Industrial Park. The property is zoned M2 Heavy Manufacturing that allows for outside storage.