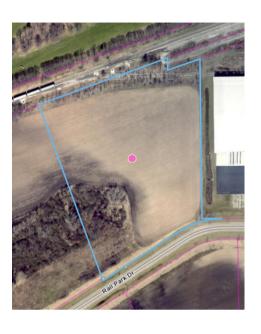

### **Industrial 10 Acres Adjacent to Rail**

## For Lease: \$9,000/month

Manufacturing/Warehouse site zoned M-2 Heavy Manufacturing. The 10 acre site is adjacent to rail and has all utilities available along the road.

- 10 Acres
- Adjacent to rail
- Zoned M-2 Heavy Manufacturing