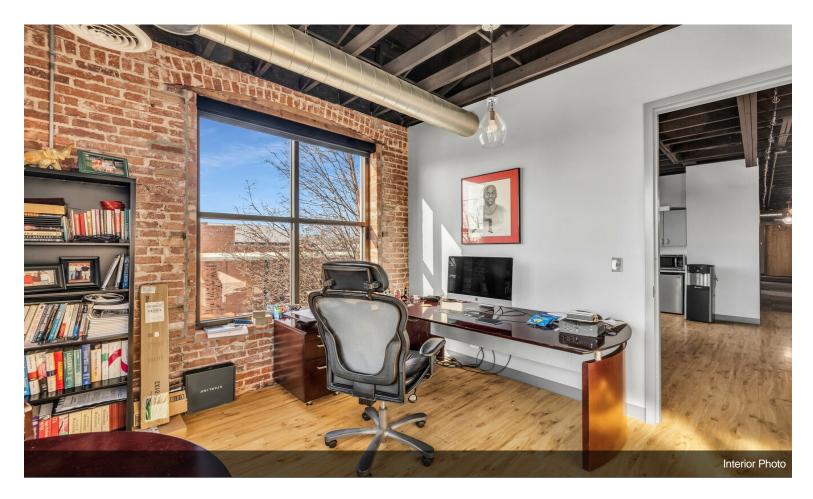

#### 201 E Hobson Ave

\$795,000

Turnkey office space for sale in Downtown Sapulpa. Originally constructed in 1905, this building has been completely remodeled and updated with new roof, windows, HVAC, electrical, plumbing, and CAT6 in 2017. SEQTEK is open to moving out or staying through current lease.

- 11 Offices
- 1 Large Conference Room
- 2 Bathrooms
- -2 Kitchen Areas
- 1 Records Room
- -2 Wiring Closets.....
- Central Business District
- Completely Updated/Turnkey
- Walkability

For more information visit: