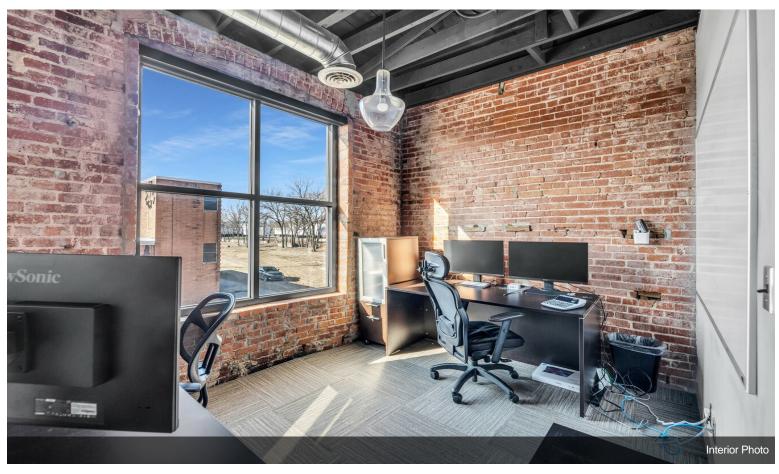

#### 201 E Hobson Ave

\$795,000

Turnkey office space for sale in Downtown Sapulpa. Originally constructed in 1905, this building has been completely remodeled and updated with new roof, windows, HVAC, electrical, plumbing, and CAT6 in 2017. SEQTEK is open to moving out or staying through current lease.

- 11 Offices
- 1 Large Conference Room
- 2 Bathrooms
- -2 Kitchen Areas
- 1 Records Room
- -2 Wiring Closets.....
- Central Business District
- Completely Updated/Turnkey
- Walkability

For more information visit: