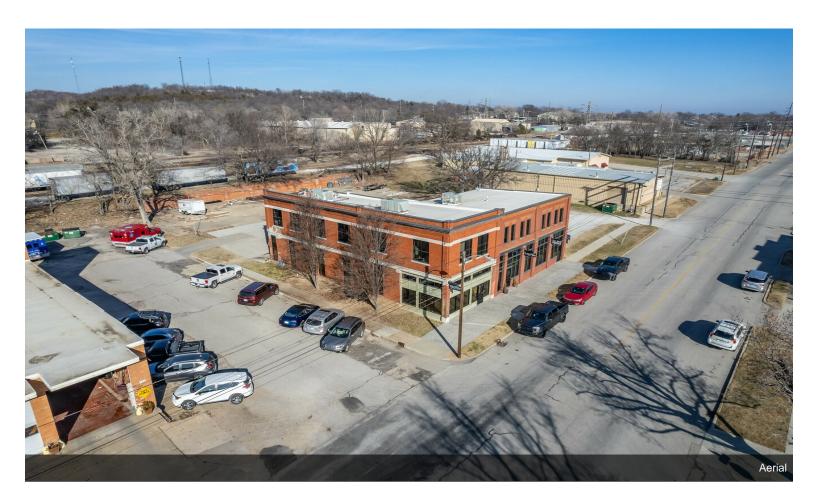

#### 201 E Hobson Ave

201 E Hobson Ave, Sapulpa, OK 74066

Hank Haines Greenleaf Investments, LLC 201 E Hobson Ave,Sapulpa, OK 74066 hankhaines@gmail.com (918) 808-7270

| Price:                  | \$795,000                |
|-------------------------|--------------------------|
| Property Type:          | Office                   |
| Property Subtype:       | Office                   |
| Building Class:         | В                        |
| Sale Type:              | Investment or Owner User |
| Cap Rate:               | 7.08%                    |
| Lot Size:               | 0.06 AC                  |
| Rentable Building Area: | 3,840 SF                 |
| Rentable Building Area: | 3,840 SF                 |
| Sale Conditions:        | Sale Leaseback           |
| No. Stories:            | 2                        |
| Year Built:             | 1905                     |
| Tenancy:                | Single                   |
| Parking Ratio:          | 2.08/1,000 SF            |
| APN / Parcel ID:        | 1000-00-024-000-0-030-00 |
|                         |                          |

#### 201 E Hobson Ave

\$795,000

Turnkey office space for sale in Downtown Sapulpa. Originally constructed in 1905, this building has been completely remodeled and updated with new roof, windows, HVAC, electrical, plumbing, and CAT6 in 2017. SEQTEK is open to moving out or staying through current lease.