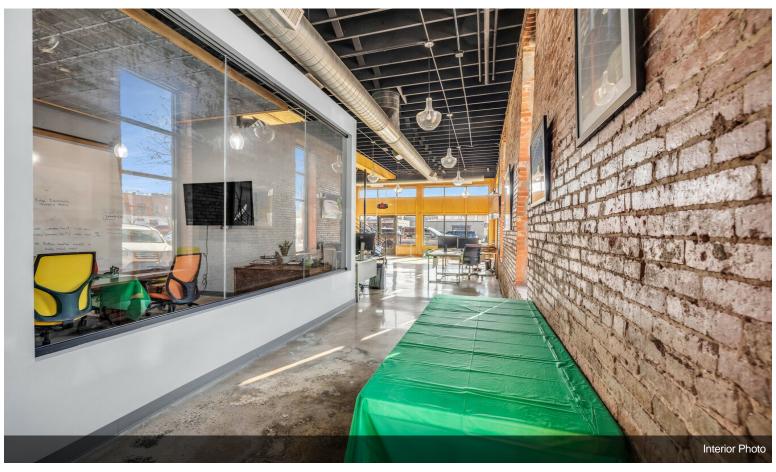

#### 201 E Hobson Ave

\$795,000

Turnkey office space for sale in Downtown Sapulpa. Originally constructed in 1905, this building has been completely remodeled and updated with new roof, windows, HVAC, electrical, plumbing, and CAT6 in 2017. SEQTEK is open to moving out or staying through current lease.

- 11 Offices
- 1 Large Conference Room
- 2 Bathrooms
- -2 Kitchen Areas
- 1 Records Room
- -2 Wiring Closets.....
- Central Business District
- Completely Updated/Turnkey
- Walkability

For more information visit: