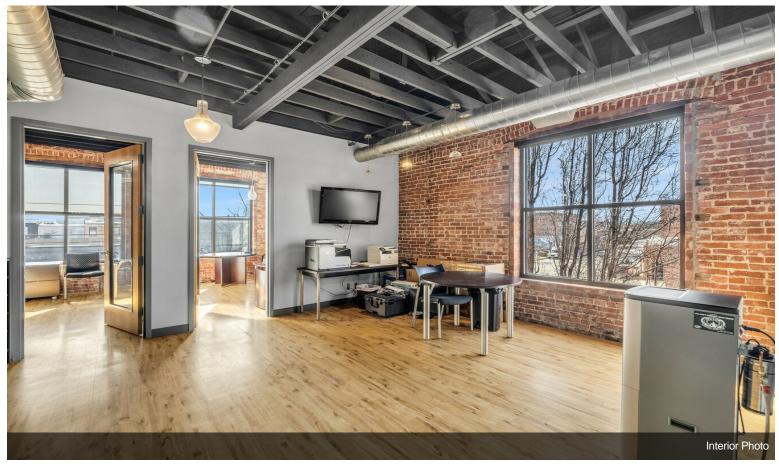

#### 201 E Hobson Ave

\$795,000

Turnkey office space for sale in Downtown Sapulpa. Originally constructed in 1905, this building has been completely remodeled and updated with new roof, windows, HVAC, electrical, plumbing, and CAT6 in 2017. SEQTEK is open to moving out or staying through current lease.

- 11 Offices
- 1 Large Conference Room
- 2 Bathrooms
- -2 Kitchen Areas
- 1 Records Room
- -2 Wiring Closets.....
- Central Business District
- Completely Updated/Turnkey
- Walkability

For more information visit: