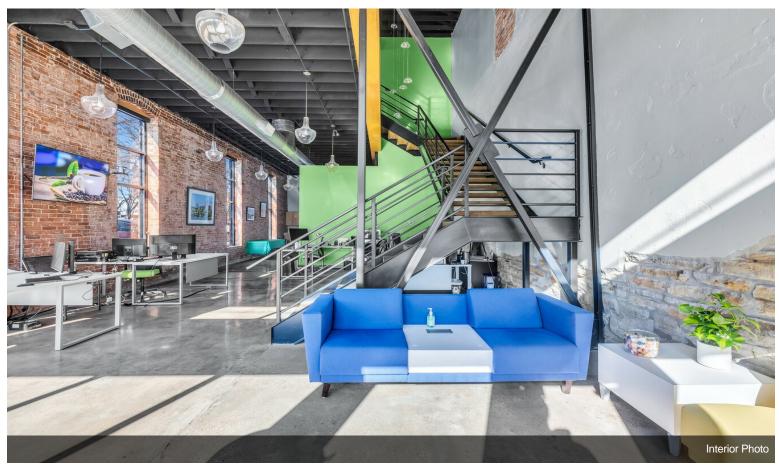

#### 201 E Hobson Ave

\$795,000

Turnkey office space for sale in Downtown Sapulpa. Originally constructed in 1905, this building has been completely remodeled and updated with new roof, windows, HVAC, electrical, plumbing, and CAT6 in 2017. SEQTEK is open to moving out or staying through current lease.

- 11 Offices
- 1 Large Conference Room
- 2 Bathrooms
- -2 Kitchen Areas
- 1 Records Room
- -2 Wiring Closets.....
- Central Business District
- Completely Updated/Turnkey
- Walkability

For more information visit: