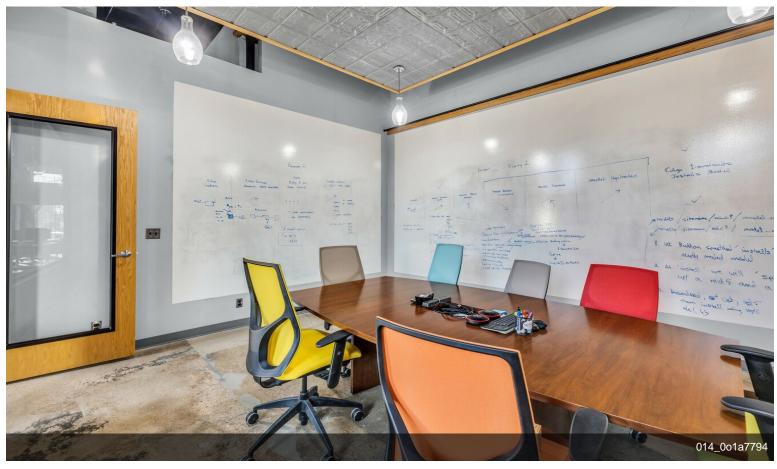

#### 201 E Hobson Ave

\$795,000

Turnkey office space for sale in Downtown Sapulpa. Originally constructed in 1905, this building has been completely remodeled and updated with new roof, windows, HVAC, electrical, plumbing, and CAT6 in 2017. SEQTEK is open to moving out or staying through current lease.

- 11 Offices
- 1 Large Conference Room
- 2 Bathrooms
- -2 Kitchen Areas
- 1 Records Room
- -2 Wiring Closets.....
- Central Business District
- Completely Updated/Turnkey
- Walkability

For more information visit: