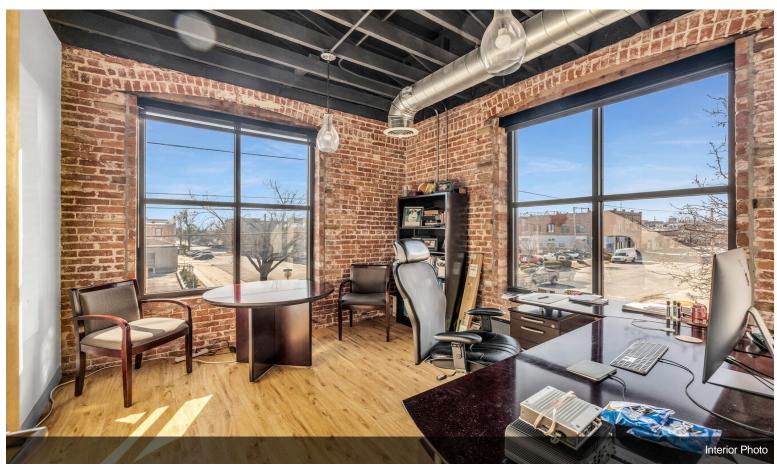

#### 201 E Hobson Ave

\$795,000

Turnkey office space for sale in Downtown Sapulpa. Originally constructed in 1905, this building has been completely remodeled and updated with new roof, windows, HVAC, electrical, plumbing, and CAT6 in 2017. SEQTEK is open to moving out or staying through current lease.

- 11 Offices
- 1 Large Conference Room
- 2 Bathrooms
- -2 Kitchen Areas
- 1 Records Room
- -2 Wiring Closets.....
- Central Business District
- Completely Updated/Turnkey
- Walkability

For more information visit: