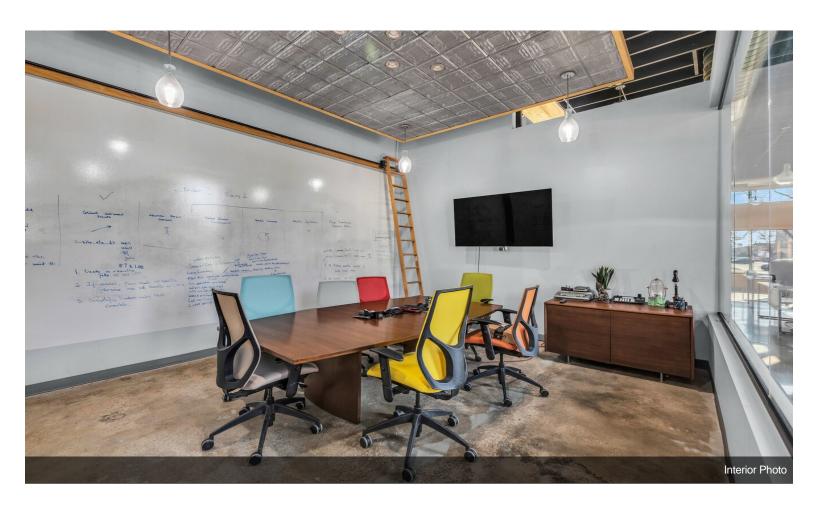

#### 201 E Hobson Ave

\$795,000

Turnkey office space for sale in Downtown Sapulpa. Originally constructed in 1905, this building has been completely remodeled and updated with new roof, windows, HVAC, electrical, plumbing, and CAT6 in 2017. SEQTEK is open to moving out or staying through current lease.

- 11 Offices
- 1 Large Conference Room
- 2 Bathrooms
- -2 Kitchen Areas
- 1 Records Room
- -2 Wiring Closets.....
- Central Business District
- Completely Updated/Turnkey
- Walkability

For more information visit: