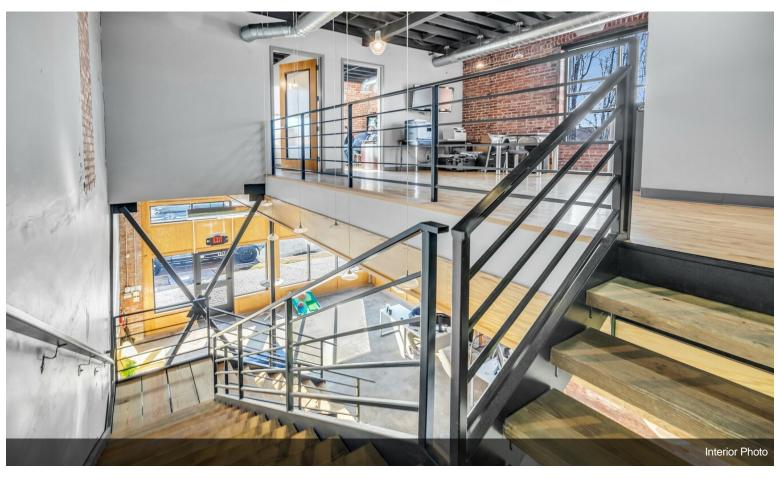

#### 201 E Hobson Ave

\$795,000

Turnkey office space for sale in Downtown Sapulpa. Originally constructed in 1905, this building has been completely remodeled and updated with new roof, windows, HVAC, electrical, plumbing, and CAT6 in 2017. SEQTEK is open to moving out or staying through current lease.

- 11 Offices
- 1 Large Conference Room
- 2 Bathrooms
- -2 Kitchen Areas
- 1 Records Room
- -2 Wiring Closets.....
- Central Business District
- Completely Updated/Turnkey
- Walkability

For more information visit: