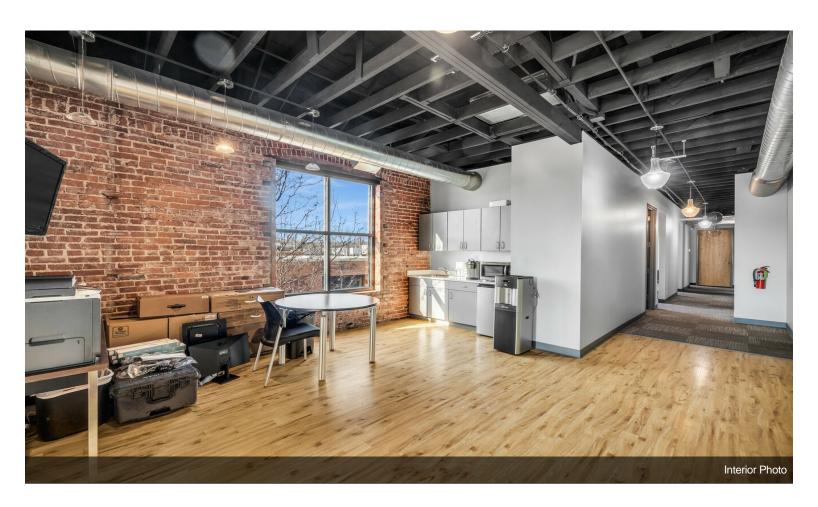

#### 201 E Hobson Ave

\$795,000

Turnkey office space for sale in Downtown Sapulpa. Originally constructed in 1905, this building has been completely remodeled and updated with new roof, windows, HVAC, electrical, plumbing, and CAT6 in 2017. SEQTEK is open to moving out or staying through current lease.

- 11 Offices
- 1 Large Conference Room
- 2 Bathrooms
- -2 Kitchen Areas
- 1 Records Room
- -2 Wiring Closets.....
- Central Business District
- Completely Updated/Turnkey
- Walkability

For more information visit: