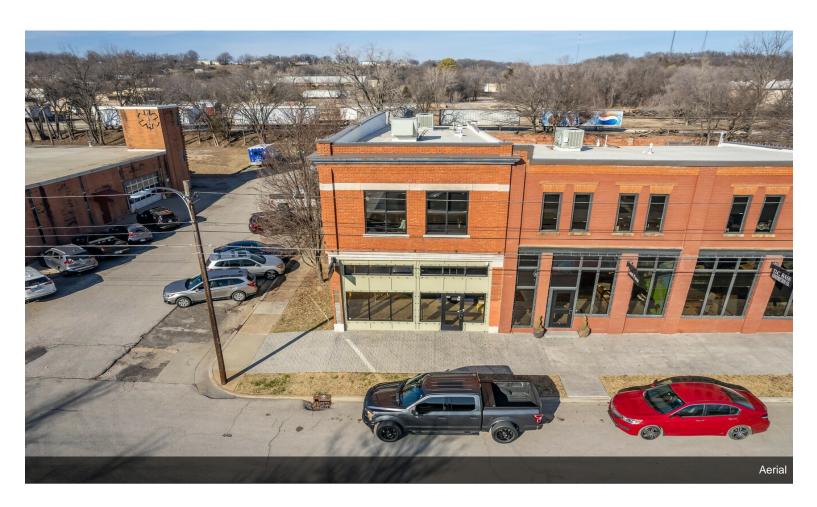

#### 201 E Hobson Ave

201 E Hobson Ave, Sapulpa, OK 74066

Hank Haines Greenleaf Investments, LLC 201 E Hobson Ave,Sapulpa, OK 74066 hankhaines@gmail.com (918) 808-7270

| Price:                  | \$795,000                |
|-------------------------|--------------------------|
| Property Type:          | Office                   |
| Property Subtype:       | Office                   |
| Building Class:         | В                        |
| Sale Type:              | Investment or Owner User |
| Cap Rate:               | 7.08%                    |
| Lot Size:               | 0.06 AC                  |
| Rentable Building Area: | 3,840 SF                 |
| Rentable Building Area: | 3,840 SF                 |
| Sale Conditions:        | Sale Leaseback           |
| No. Stories:            | 2                        |
| Year Built:             | 1905                     |
| Tenancy:                | Single                   |
| Parking Ratio:          | 2.08/1,000 SF            |
| APN / Parcel ID:        | 1000-00-024-000-0-030-00 |
|                         |                          |

#### 201 E Hobson Ave

\$795,000

Turnkey office space for sale in Downtown Sapulpa. Originally constructed in 1905, this building has been completely remodeled and updated with new roof, windows, HVAC, electrical, plumbing, and CAT6 in 2017. SEQTEK is open to moving out or staying through current lease.