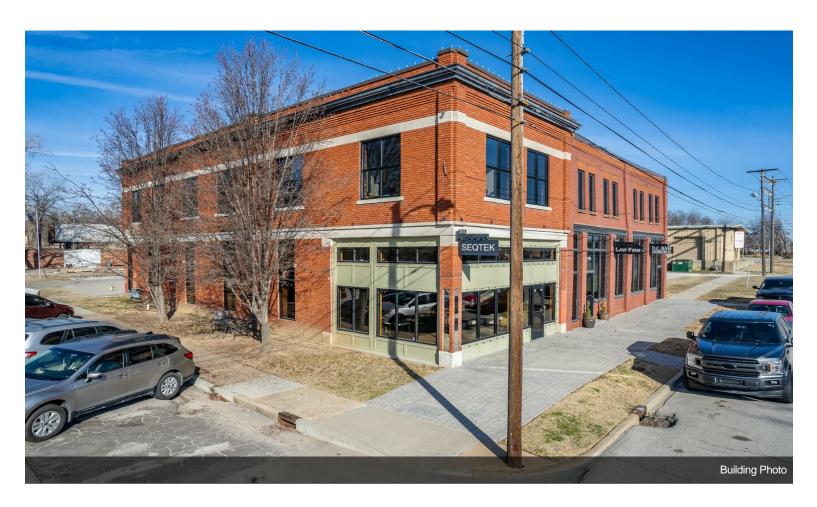

#### 201 E Hobson Ave

201 E Hobson Ave, Sapulpa, OK 74066

Hank Haines Greenleaf Investments, LLC 201 E Hobson Ave,Sapulpa, OK 74066 hankhaines@gmail.com (918) 808-7270

| Price:                  | \$795,000                |
|-------------------------|--------------------------|
| Property Type:          | Office                   |
| Property Subtype:       | Office                   |
| Building Class:         | В                        |
| Sale Type:              | Investment or Owner User |
| Cap Rate:               | 7.08%                    |
| Lot Size:               | 0.06 AC                  |
| Rentable Building Area: | 3,840 SF                 |
| Rentable Building Area: | 3,840 SF                 |
| Sale Conditions:        | Sale Leaseback           |
| No. Stories:            | 2                        |
| Year Built:             | 1905                     |
| Tenancy:                | Single                   |
| Parking Ratio:          | 2.08/1,000 SF            |
| APN / Parcel ID:        | 1000-00-024-000-0-030-00 |
|                         |                          |

#### 201 E Hobson Ave

\$795,000

Turnkey office space for sale in Downtown Sapulpa. Originally constructed in 1905, this building has been completely remodeled and updated with new roof, windows, HVAC, electrical, plumbing, and CAT6 in 2017. SEQTEK is open to moving out or staying through current lease.