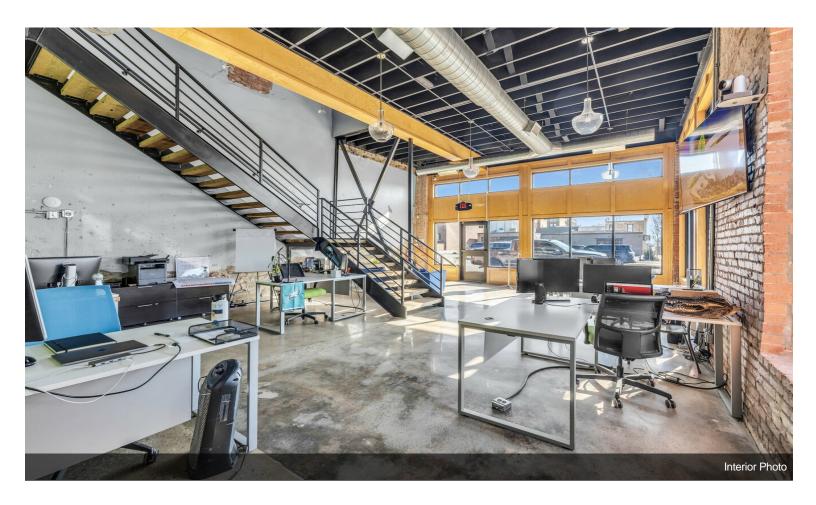

#### 201 E Hobson Ave

\$795,000

Turnkey office space for sale in Downtown Sapulpa. Originally constructed in 1905, this building has been completely remodeled and updated with new roof, windows, HVAC, electrical, plumbing, and CAT6 in 2017. SEQTEK is open to moving out or staying through current lease.

- 11 Offices
- 1 Large Conference Room
- 2 Bathrooms
- -2 Kitchen Areas
- 1 Records Room
- -2 Wiring Closets.....
- Central Business District
- Completely Updated/Turnkey
- Walkability

For more information visit: