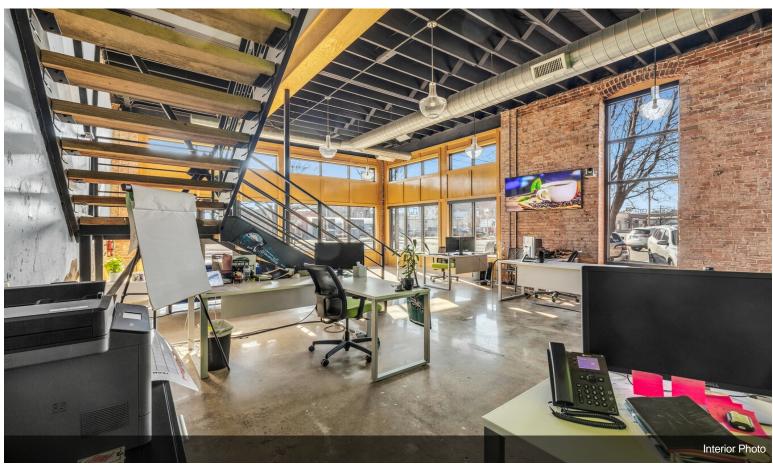

#### 201 E Hobson Ave

\$795,000

Turnkey office space for sale in Downtown Sapulpa. Originally constructed in 1905, this building has been completely remodeled and updated with new roof, windows, HVAC, electrical, plumbing, and CAT6 in 2017. SEQTEK is open to moving out or staying through current lease.

- 11 Offices
- 1 Large Conference Room
- 2 Bathrooms
- -2 Kitchen Areas
- 1 Records Room
- -2 Wiring Closets.....
- Central Business District
- Completely Updated/Turnkey
- Walkability

For more information visit: