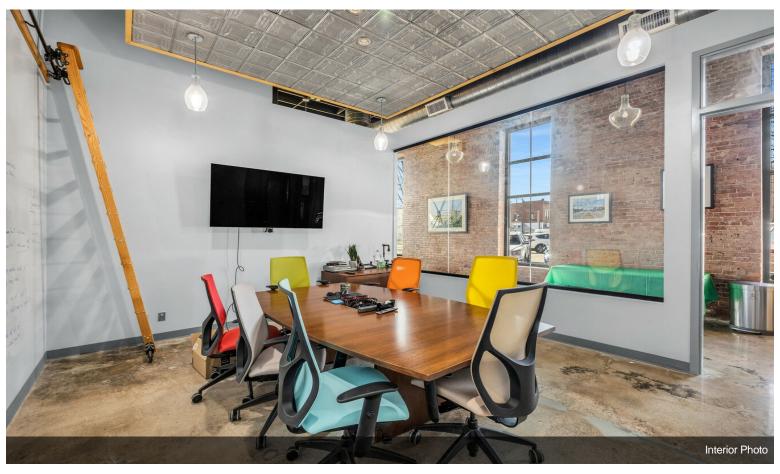

#### 201 E Hobson Ave

\$795,000

Turnkey office space for sale in Downtown Sapulpa. Originally constructed in 1905, this building has been completely remodeled and updated with new roof, windows, HVAC, electrical, plumbing, and CAT6 in 2017. SEQTEK is open to moving out or staying through current lease.

- 11 Offices
- 1 Large Conference Room
- 2 Bathrooms
- -2 Kitchen Areas
- 1 Records Room
- -2 Wiring Closets.....
- Central Business District
- Completely Updated/Turnkey
- Walkability

For more information visit: