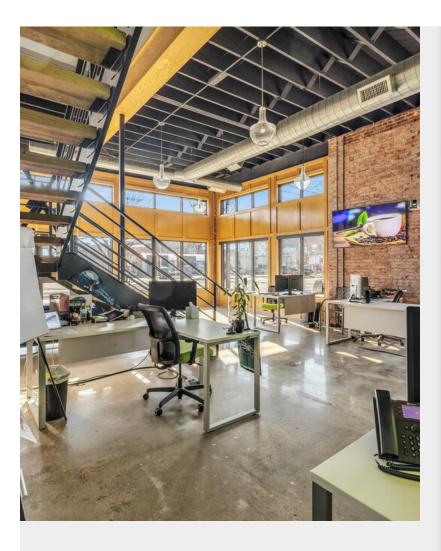

#### 201 E Hobson Ave

\$795,000

Turnkey office space for sale in Downtown Sapulpa. Originally constructed in 1905, this building has been completely remodeled and updated with new roof, windows, HVAC, electrical, plumbing, and CAT6 in 2017. SEQTEK is open to moving out or staying through current lease.

- 11 Offices
- 1 Large Conference Room
- 2 Bathrooms
- -2 Kitchen Areas
- 1 Records Room
- -2 Wiring Closets.....
- Central Business District
- Completely Updated/Turnkey
- Walkability

For more information visit: