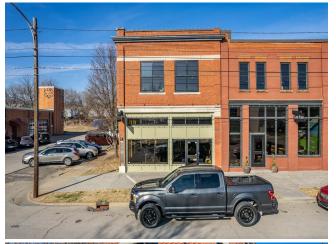

#### 201 E Hobson Ave

201 E Hobson Ave, Sapulpa, OK 74066

Hank Haines Greenleaf Investments, LLC 201 E Hobson Ave,Sapulpa, OK 74066 hankhaines@gmail.com (918) 808-7270

| Price:                  | \$795,000                |
|-------------------------|--------------------------|
| Property Type:          | Office                   |
| Property Subtype:       | Office                   |
| Building Class:         | В                        |
| Sale Type:              | Investment or Owner User |
| Cap Rate:               | 7.08%                    |
| Lot Size:               | 0.06 AC                  |
| Rentable Building Area: | 3,840 SF                 |
| Rentable Building Area: | 3,840 SF                 |
| Sale Conditions:        | Sale Leaseback           |
| No. Stories:            | 2                        |
| Year Built:             | 1905                     |
| Tenancy:                | Single                   |
| Parking Ratio:          | 2.08/1,000 SF            |
| APN / Parcel ID:        | 1000-00-024-000-0-030-00 |
|                         |                          |

#### 201 E Hobson Ave

\$795,000

Turnkey office space for sale in Downtown Sapulpa. Originally constructed in 1905, this building has been completely remodeled and updated with new roof, windows, HVAC, electrical, plumbing, and CAT6 in 2017. SEQTEK is open to moving out or staying through current lease.