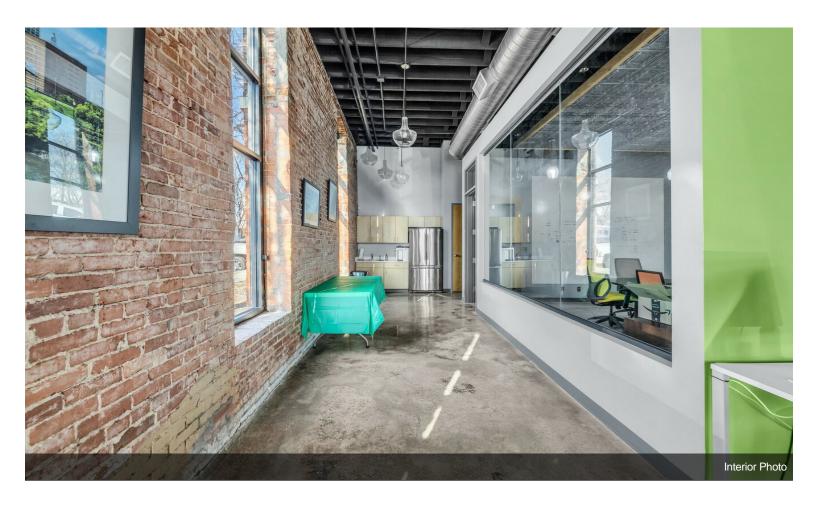

#### 201 E Hobson Ave

\$795,000

Turnkey office space for sale in Downtown Sapulpa. Originally constructed in 1905, this building has been completely remodeled and updated with new roof, windows, HVAC, electrical, plumbing, and CAT6 in 2017. SEQTEK is open to moving out or staying through current lease.

- 11 Offices
- 1 Large Conference Room
- 2 Bathrooms
- -2 Kitchen Areas
- 1 Records Room
- -2 Wiring Closets.....
- Central Business District
- Completely Updated/Turnkey
- Walkability

For more information visit: