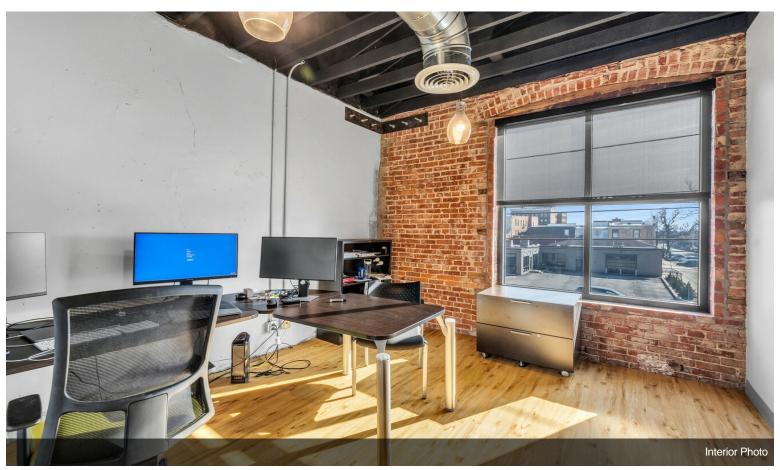

#### 201 E Hobson Ave

\$795,000

Turnkey office space for sale in Downtown Sapulpa. Originally constructed in 1905, this building has been completely remodeled and updated with new roof, windows, HVAC, electrical, plumbing, and CAT6 in 2017. SEQTEK is open to moving out or staying through current lease.

- 11 Offices
- 1 Large Conference Room
- 2 Bathrooms
- -2 Kitchen Areas
- 1 Records Room
- -2 Wiring Closets.....
- Central Business District
- Completely Updated/Turnkey
- Walkability

For more information visit: