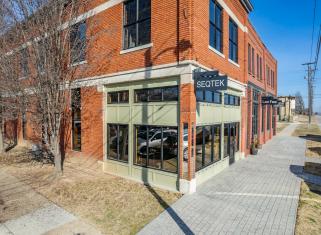

#### 201 E Hobson Ave

201 E Hobson Ave, Sapulpa, OK 74066

Hank Haines Greenleaf Investments, LLC 201 E Hobson Ave,Sapulpa, OK 74066 hankhaines@gmail.com (918) 808-7270

| Price:                  | \$795,000                |
|-------------------------|--------------------------|
| Property Type:          | Office                   |
| Property Subtype:       | Office                   |
| Building Class:         | В                        |
| Sale Type:              | Investment or Owner User |
| Cap Rate:               | 7.08%                    |
| Lot Size:               | 0.06 AC                  |
| Rentable Building Area: | 3,840 SF                 |
| Rentable Building Area: | 3,840 SF                 |
| Sale Conditions:        | Sale Leaseback           |
| No. Stories:            | 2                        |
| Year Built:             | 1905                     |
| Tenancy:                | Single                   |
| Parking Ratio:          | 2.08/1,000 SF            |
| APN / Parcel ID:        | 1000-00-024-000-0-030-00 |
|                         |                          |

#### 201 E Hobson Ave

\$795,000

Turnkey office space for sale in Downtown Sapulpa. Originally constructed in 1905, this building has been completely remodeled and updated with new roof, windows, HVAC, electrical, plumbing, and CAT6 in 2017. SEQTEK is open to moving out or staying through current lease.

#### **Major Tenant Information**

Tenant SF Occupied Lease Expired

Sequoyah Technologies Llc

201 E Hobson Ave, Sapulpa, OK 74066