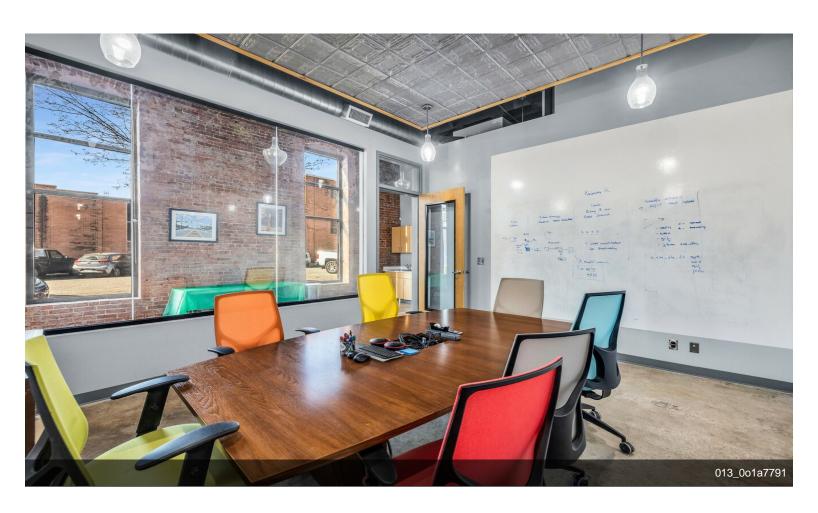

#### 201 E Hobson Ave

\$795,000

Turnkey office space for sale in Downtown Sapulpa. Originally constructed in 1905, this building has been completely remodeled and updated with new roof, windows, HVAC, electrical, plumbing, and CAT6 in 2017. SEQTEK is open to moving out or staying through current lease.

- 11 Offices
- 1 Large Conference Room
- 2 Bathrooms
- -2 Kitchen Areas
- 1 Records Room
- -2 Wiring Closets.....
- Central Business District
- Completely Updated/Turnkey
- Walkability

For more information visit: