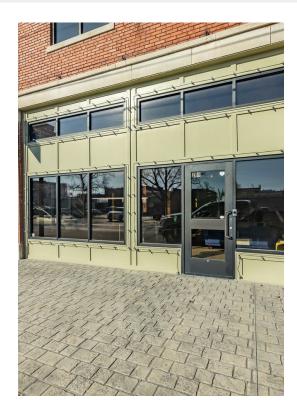

#### 201 E Hobson Ave

201 E Hobson Ave, Sapulpa, OK 74066

Hank Haines Greenleaf Investments, LLC 201 E Hobson Ave,Sapulpa, OK 74066 hankhaines@gmail.com (918) 808-7270

| Price:                  | \$795,000                |
|-------------------------|--------------------------|
| Property Type:          | Office                   |
| Property Subtype:       | Office                   |
| Building Class:         | В                        |
| Sale Type:              | Investment or Owner User |
| Cap Rate:               | 7.08%                    |
| Lot Size:               | 0.06 AC                  |
| Rentable Building Area: | 3,840 SF                 |
| Rentable Building Area: | 3,840 SF                 |
| Sale Conditions:        | Sale Leaseback           |
| No. Stories:            | 2                        |
| Year Built:             | 1905                     |
| Tenancy:                | Single                   |
| Parking Ratio:          | 2.08/1,000 SF            |
| APN / Parcel ID:        | 1000-00-024-000-0-030-00 |
|                         |                          |

#### 201 E Hobson Ave

\$795,000

Turnkey office space for sale in Downtown Sapulpa. Originally constructed in 1905, this building has been completely remodeled and updated with new roof, windows, HVAC, electrical, plumbing, and CAT6 in 2017. SEQTEK is open to moving out or staying through current lease.