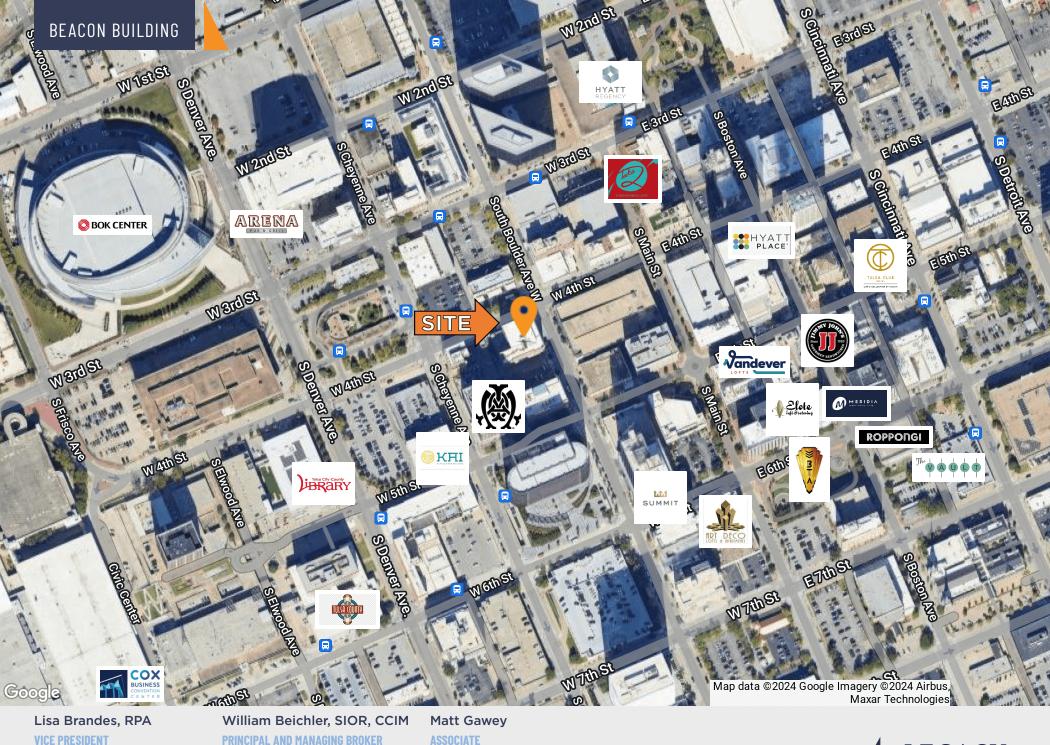

### **Property Description**

The Beacon building at 406 S. Boulder Avenue, Tulsa, OK, 74103 is a prime commercial property offering a ground floor and basement opportunity for lease. Situated in a vibrant location, the first floor space boasts windows that provide tons of natural light, creating an inviting atmosphere for customers and employees alike. With a versatile open floor plan and high ceilings, the space offers endless opportunities for customization, making it ideal for a wide range of businesses. Its strategic location ensures high visibility and accessibility, while the surrounding area provides ample parking for convenience. Discover the perfect canvas for your business at 406 S. Boulder Avenue.

#### **Property Highlights**

- Large windows for abundant natural light
- Versatile floor plans for customizable space
- High ceilings for a spacious, open feel
- Prime location for high visibility and accessibility
- On site parking and structured public parking across the street.
- Ideal for a wide range of businesses
- Well-maintained property with professional upkeep