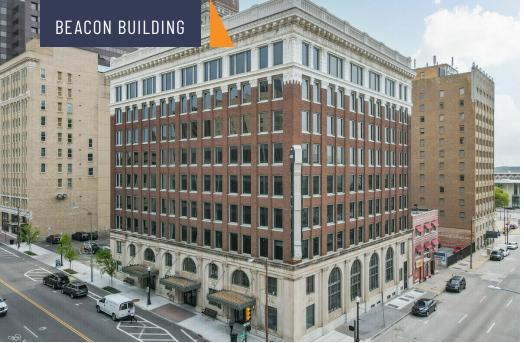

### **Property Description**

The Beacon building at 406 S. Boulder Avenue, Tulsa, OK, 74103 is a prime commercial property offering a ground floor and basement opportunity for lease. Situated in a vibrant location, the first floor space boasts windows that provide tons of natural light, creating an inviting atmosphere for customers and employees alike. With a versatile open floor plan and high ceilings, the space offers endless opportunities for customization, making it ideal for a wide range of businesses. Its strategic location ensures high visibility and accessibility, while the surrounding area provides ample parking for convenience. Discover the perfect canvas for your business at 406 S. Boulder Avenue.

#### **Property Highlights**

- Large windows for abundant natural light
- Versatile floor plans for customizable space
- High ceilings for a spacious, open feel
- Prime location for high visibility and accessibility
- On site parking and structured public parking across the street.
- Ideal for a wide range of businesses
- Well-maintained property with professional upkeep