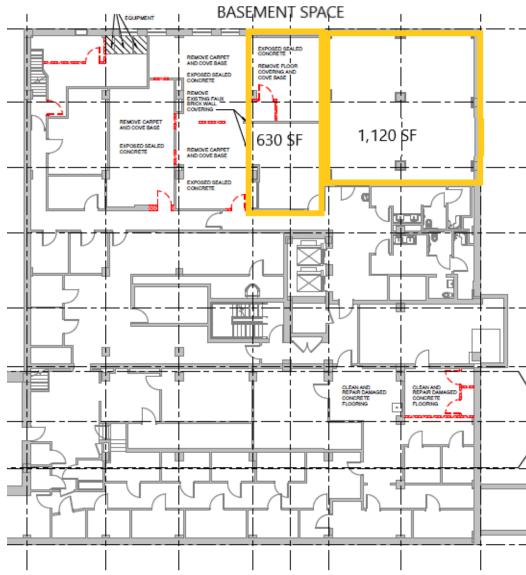

#### **Offering Summary**

| LEASE RATE:       |          | \$10.00  | SF/yr (Gross) |
|-------------------|----------|----------|---------------|
| AVAILABLE SF:     |          |          | 1,750 SF      |
| BUILDING SIZE:    |          |          | 100,000 SF    |
| Demographics      | 1 Mile   | 3 Miles  | 5 Miles       |
| TOTAL HOUSEHOLDS  | 4,544    | 27,826   | 67,088        |
| TOTAL POPULATION  | 9,594    | 64,816   | 154,013       |
| AVERAGE HH INCOME | \$84,904 | \$82,061 | \$78,203      |