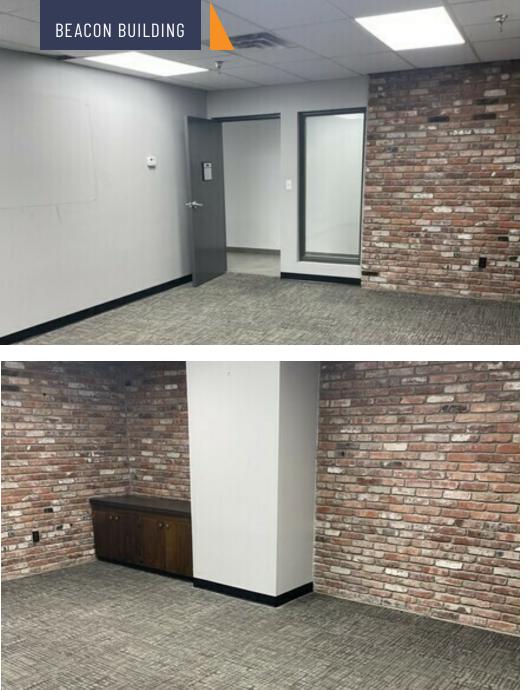

### **Property Description**

The Beacon building at 406 S. Boulder Avenue, Tulsa, OK, 74103 is a prime commercial property offering a ground floor and basement opportunity for lease. Situated in a vibrant location, the first floor space boasts windows that provide tons of natural light, creating an inviting atmosphere for customers and employees alike. With a versatile open floor plan and high ceilings, the space offers endless opportunities for customization, making it ideal for a wide range of businesses. Its strategic location ensures high visibility and accessibility, while the surrounding area provides ample parking for convenience. Discover the perfect canvas for your business at 406 S. Boulder Avenue.

#### **Property Highlights**

- Large windows for abundant natural light
- Versatile floor plans for customizable space
- High ceilings for a spacious, open feel
- Prime location for high visibility and accessibility
- On site parking and structured public parking across the street.
- Ideal for a wide range of businesses
- Well-maintained property with professional upkeep