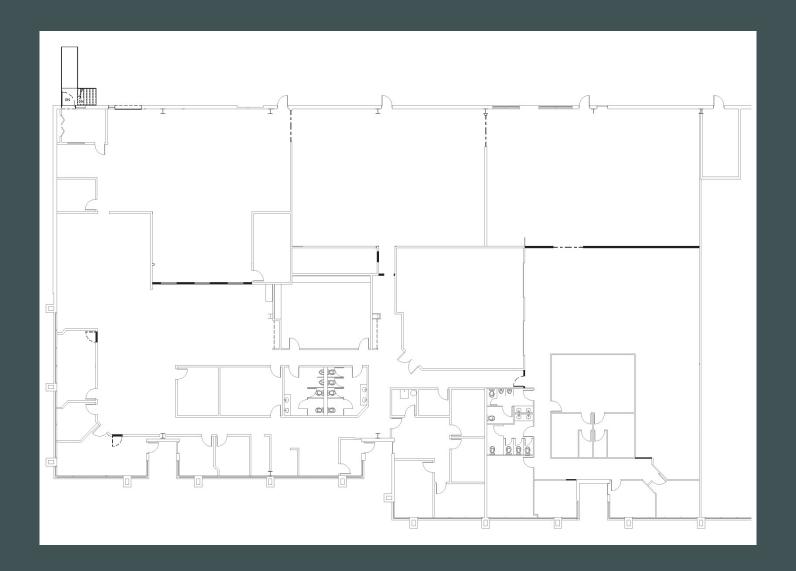

- 8,972 SF: Climate controlled warehouse/ production/ assembly space + Light industrial flex space
- + Dock and Drive ins (Additonal docks and drive in can be added)
- + Great visibility from Sweet Valley Drive
- + Easy access to major highways I-77/I-480

### Lease

# Property Highlights

- + Ideal for office, showroom, and warehouse users
- + Available for immediate occupancy
- + Professionally managed
- + Multi-tenant complex offering future expansion
- + Light Industrial/Office Zoning
- + Ceiling Height: 17' Clear

### Site Plan

- + High image office and warehouse space in central Cuyahoga County (I-77 / I-480). Conveniently located on Southeast Corner of Sweet Valley and Canal.
- + Lease Rate:
  - \$9.00 psf, NNN
- + \$ 2.98 psf CAM, RE Taxes, Insurance





### Lease

# Floor Plan





# **Trade Map**



#### ROCKSIDE CORRIDOR INDEPENDENCE, OH

#### TRADE AREA INFO

- I-77 & Rockside Road (3 Miles
- Population: 52,416
  Daytime Population: 61,046
  Total Households: 22,245
  Average HH Income: \$77,386
  Total Businesses: 3,027
  Total Employees: 45,171

### MAJOR OFFICE BLDGS

3.2 MSF 1. Crown Centre 1 - 315,000 SF 2. 6200 Oak Tree Blvd - 228,837 SF 3. Crown Centre 2 - 226,182 SF 4. Summit 2 - 205,592 SF 5. Summit 3 - 164,860 SF

#### HOTELS 13 Hotels/2,042 Rooms

- . Comfort Inn 89 . Courtyard 154 . Crowne Plaza 178 . Double Tree 192 . Embassy Suites 271
- uites 27 Inn 115 av Inn - 364
- Home2 Suites 105

- Home2 Suites 105 Hyatt Place 127 LaQuinta 100 Red Roof inn 108 Residence Inn 118 Springhill Suites 121

#### MAJOR EMPLOYERS

- 1. MetroHealth 1,200 2. Weltman