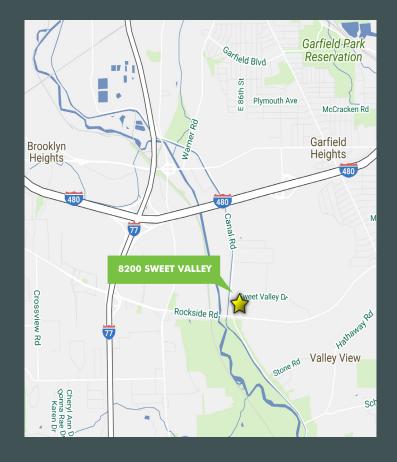

l
  - -13,000 SF: Office
  - 8,972 SF: Climate controlled warehouse/ production/ assembly space + Light industrial flex space
- + Dock and Drive ins (Additonal docks and drive in can be added)
- + Great visibility from Sweet Valley Drive
- + Easy access to major highways I-77/I-480

### Lease

# Property Highlights

- + Ideal for office, showroom, and warehouse users
- + Available for immediate occupancy
- + Professionally managed
- + Multi-tenant complex offering future expansion
- + Light Industrial/Office Zoning
- + Ceiling Height: 17' Clear

### Site Plan

- + High image office and warehouse space in central Cuyahoga County (I-77 / I-480). Conveniently located on Southeast Corner of Sweet Valley and Canal.
- + Lease Rate:
  - \$9.00 psf, NNN
- + \$ 2.98 psf CAM, RE Taxes, Insurance





### Lease

# Floor Plan





# **Trade Map**



#### ROCKSIDE CORRIDOR INDEPENDENCE, OH

#### TRADE AREA INFO

- I-77 & Rockside Road (3 Miles
- Population: 52,416
  Daytime Population: 61,046
  Total Households: 22,245
  Average HH Income: \$77,386
  Total Businesses: 3,027
  Total Employees: 45,171

### MAJOR OFFICE BLDGS

3.2 MSF 1. Crown Centre 1 - 315,000 SF 2. 6200 Oak Tree Blvd - 228,837 SF 3. Crown Centre 2 - 226,182 SF 4. Summit 2 - 205,592 SF 5. Summit 3 - 164,860 SF

#### HOTELS 13 Hotels/2,042 Rooms

- . Comfort Inn 89 . Courtyard 154 . Crowne Plaza 178 . Double Tree 192 . Embassy Suites 271
- uites 27 Inn 115 av Inn - 364
- Home2 Suites 105

- Home2 Suites 105 Hyatt Place 127 LaQuinta 100 Red Roof inn 108 Residence Inn 118 Springhill Suites 121

#### MAJOR EMPLOYERS

- 1. Me