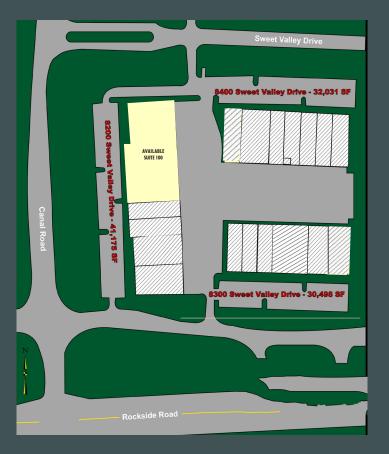

### Site Plan

- + High image office and warehouse space in central Cuyahoga County (I-77 / I-480). Conveniently located on Southeast Corner of Sweet Valley and Canal.
- + Lease Rate:
  - \$9.00 psf, NNN
- + \$ 2.98 psf CAM, RE Taxes, Insurance

### **Space Overview**

- + 21.972 SF Total
  - -13,000 SF: Office
  - 8,972 SF: Climate controlled warehouse/ production/ assembly space + Light industrial flex space
- + Dock and Drive ins (Additonal docks and drive in can be added)
- + Great visibility from Sweet Valley Drive
- + Easy access to major highways I-77/I-480

# Property Highlights

- + Ideal for office, showroom, and warehouse users
- + Available for immediate occupancy
- + Professionally managed
- + Multi-tenant complex offering future expansion
- + Light Industrial/Office Zoning
- + Ceiling Height: 17' Clear