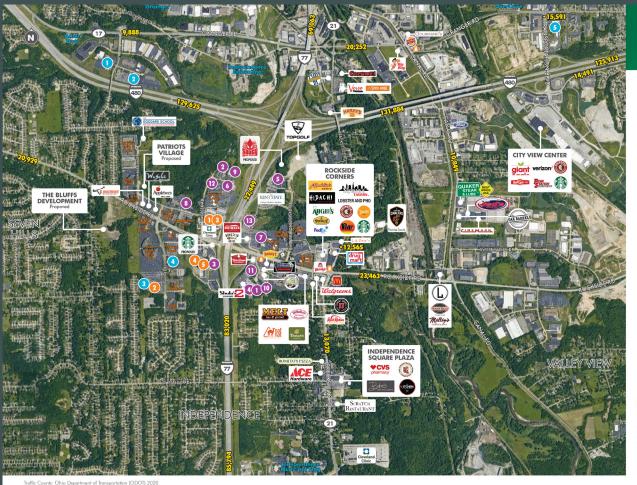

# **Trade Map**

#### ROCKSIDE CORRIDOR INDEPENDENCE, OH

#### TRADE AREA INFO

- I-77 & Rockside Road (3 Miles
- Population: 52,416
  Daytime Population: 61,046
  Total Households: 22,245
  Average HH Income: \$77,386
  Total Businesses: 3,027
  Total Employees: 45,171

### MAJOR OFFICE BLDGS

3.2 MSF 1. Crown Centre 1 - 315,000 SF 2. 6200 Oak Tree Blvd - 228,837 SF 3. Crown Centre 2 - 226,182 SF 4. Summit 2 - 205,592 SF 5. Summit 3 - 164,860 SF

#### HOTELS 13 Hotels/2,042 Rooms

- . Comfort Inn 89 . Courtyard 154 . Crowne Plaza 178 . Double Tree 192 . Embassy Suites 271
- uites 27 Inn 115 av Inn - 364
- Home2 Suites 105

- Home2 Suites 105 Hyatt Place 127 LaQuinta 100 Red Roof inn 108 Residence Inn 118 Springhill Suites 121

#### MAJOR EMPLOYERS

- 1. MetroHealth 1,200 2. Weltman Weinberg & Reis 1,000 3. Sirva 600 4. Koinonia Homes 500 5. ODOT 438

CBRE