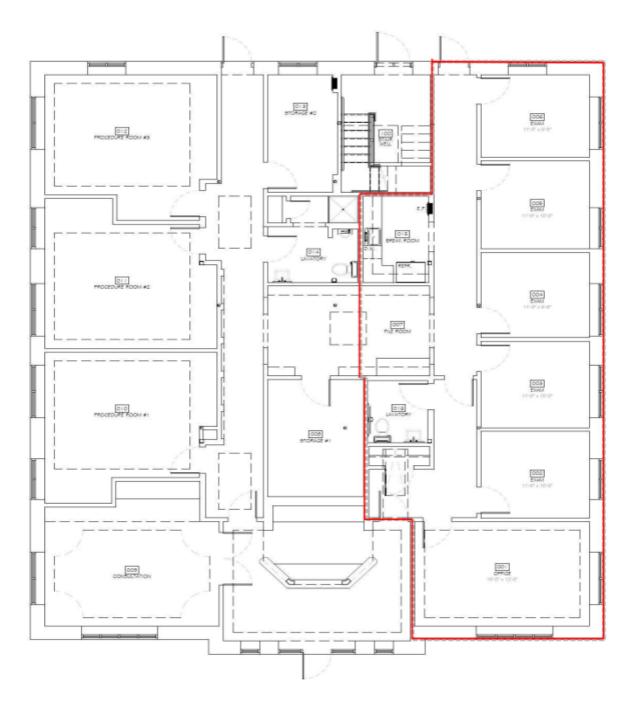

#### HIGHLIGHTS

- Centrally Located in Waugh Chapel Town Centre
- 2,000 SF Available on the 1st Floor with Potential Shared Medical Reception
- 2,900 SF Office Available on the 2nd Floor with Upgraded Finishes
- Walking Distance to Popular Stores and Eateries
- Join Chesapeake Retina Centers
- Potential Building Signage
- Less Than 15 Minutes to Ft. Meade, NSA, AAMC and BWMC
- Over 70,000 Vehicles Per Day

#### OFFICE/ MEDICAL SPACE

 Lease Rate:
 \$32 SF/yr (Full Service)

 Property Type:
 Office

 Building Class:
 A

 Building Size:
 7,300 SF