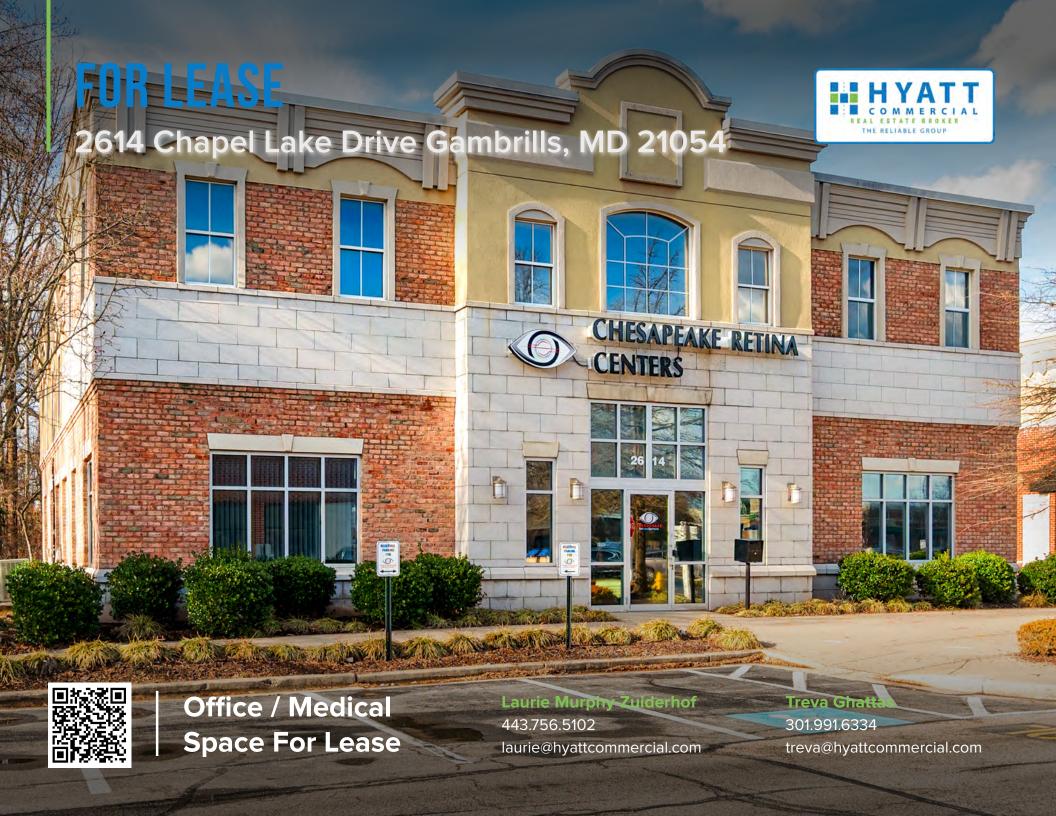

# FOR LEASE

#### HIGHLIGHTS

- Centrally Located in Waugh Chapel Town Centre
- 2,000 SF Available on the 1st Floor with Potential Shared Medical Reception
- 2,900 SF Office Available on the 2nd Floor with Upgraded Finishes
- Walking Distance to Popular Stores and Eateries
- Join Chesapeake Retina Centers
- Potential Building Signage
- Less Than 15 Minutes to Ft. Meade, NSA, AAMC and BWMC
- Over 70,000 Vehicles Per Day

#### OFFICE/ MEDICAL SPACE

 Lease Rate:
 \$32 SF/yr (Full Service)

 Property Type:
 Office

 Building Class:
 A

 Building Size:
 7,300 SF