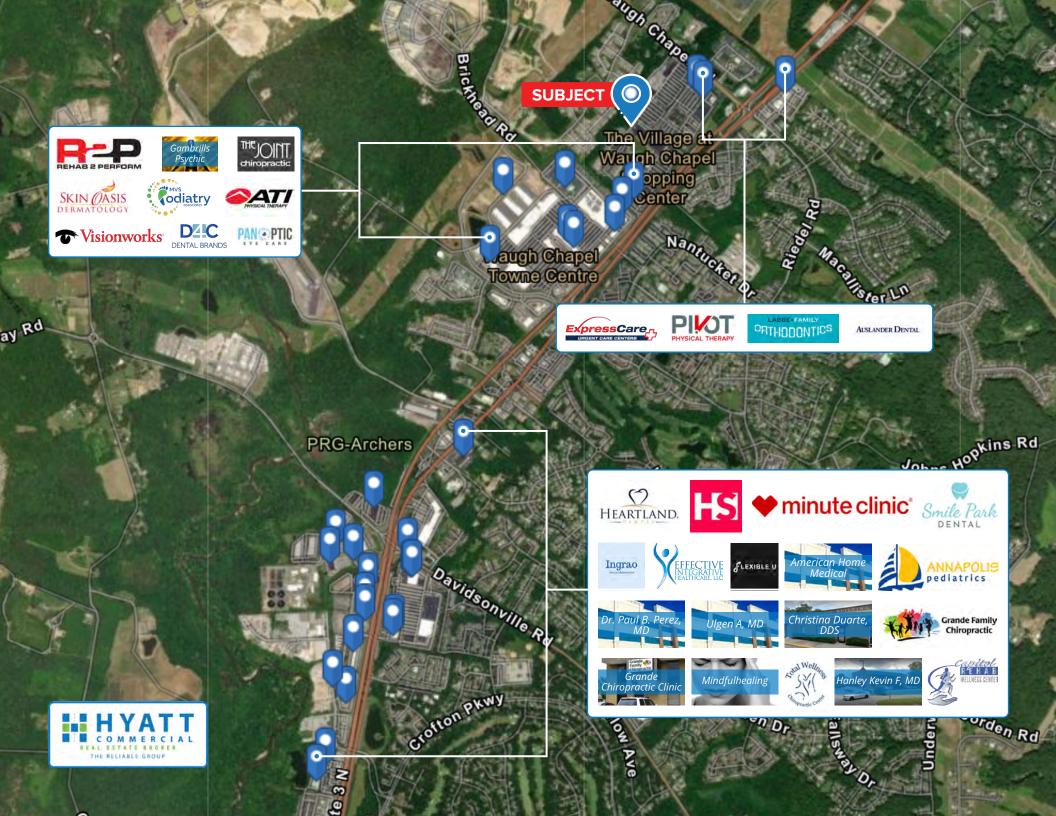

#### HIGHLIGHTS

- Centrally Located in Waugh Chapel Town Centre
- 2,000 SF Available on the 1st Floor with Potential Shared Medical Reception
- 2,900 SF Office Available on the 2nd Floor with Upgraded Finishes
- Walking Distance to Popular Stores and Eateries
- Join Chesapeake Retina Centers
- Potential Building Signage
- Less Than 15 Minutes to Ft. Meade, NSA, AAMC and BWMC
- Over 70,000 Vehicles Per Day

Waugh Chapel Substation

CONTACT

**HYATT COMMERCIAL** 

410-266-8800 2568A Riva Rd., Annapolis, MD 21401 Crofton Go Kart Raceway

Skate Zone

aurie Murphy-Zuiderhof

443.756.5102

augh Chapel Rd