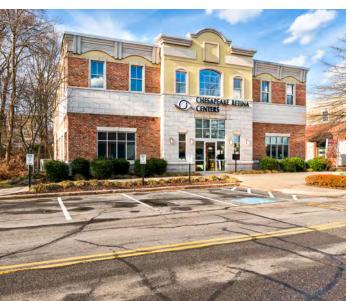

#### HIGHLIGHTS

- Centrally Located in Waugh Chapel Town Centre
- 2,000 SF Available on the 1st Floor with Potential Shared Medical Reception
- 2,900 SF Office Available on the 2nd Floor with Upgraded Finishes
- Walking Distance to Popular Stores and Eateries
- Join Chesapeake Retina Centers
- Potential Building Signage
- Less Than 15 Minutes to Ft. Meade, NSA, AAMC and BWMC
- Over 70,000 Vehicles Per Day

#### OFFICE/ MEDICAL SPACE

 Lease Rate:
 \$32 SF/yr (Full Service)

 Property Type:
 Office

 Building Class:
 A

 Building Size:
 7,300 SF