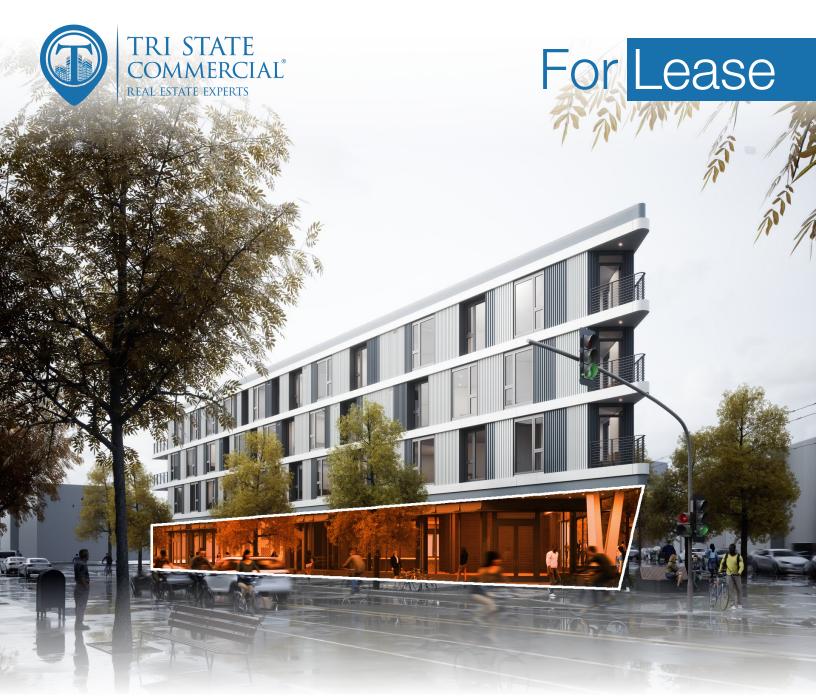

# University City Retail/Restaurant Space For Lease

3 CORNER OPPORTUNITIES | 2,500 - 9,000 SF

3748-52 Lancaster Avenue • Philadelphia • PA

Call: 215-300-9688

**Steve Jeffries** 

**215.300.9688** 

#### **Location Overview**

The Triad (3748-52 Lancaster Ave) is located in University City at the intersection of 38th St & 37th St and Lancaster Ave & Powelton Ave (a major commuter route in and out of the city).

### Main Highlights

- New construction corner retail space located on the ground floor of The Triad beneath 40 residential units
- ▶ Total SF: 2,500-9,000 SF
  - 3 retail spaces (can be combined)
- High ceilings
- Double wide frontage
- Walking distance to Drexel University & UPenn

Zoning

FOR LEASE • 2,500 SF - 9,000 SF • 3 Spaces

Call: 215-300-9688