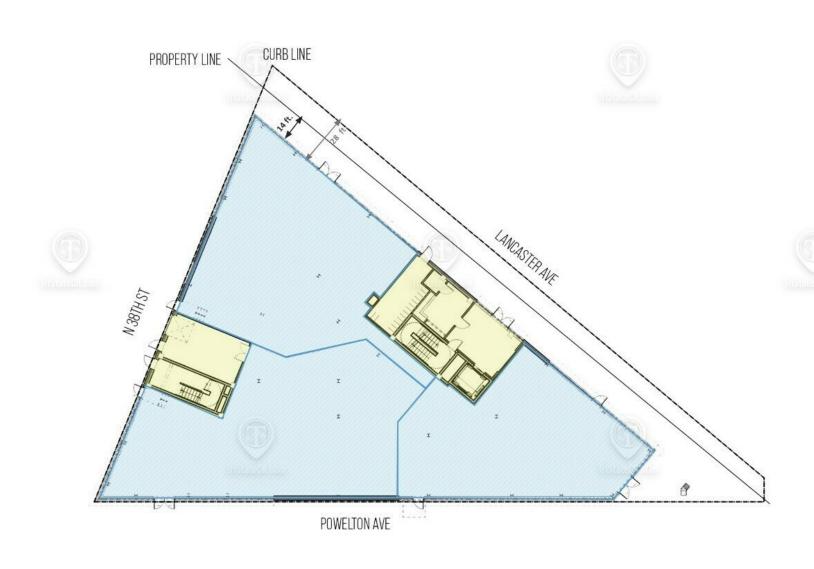

#### Floor Plan

3748-52 Lancaster Avenue, Philadelphia, PA 19104

GROUND FLOOR TOTAL AVAILABLE SPACE: 9,000 SF SPACE CAN BE DIVIDED

> ALL SQUARE FOOTAGES ARE APPROXIMATE

FOR LEASE • 2,500 SF - 9,000 SF • 3 Spaces