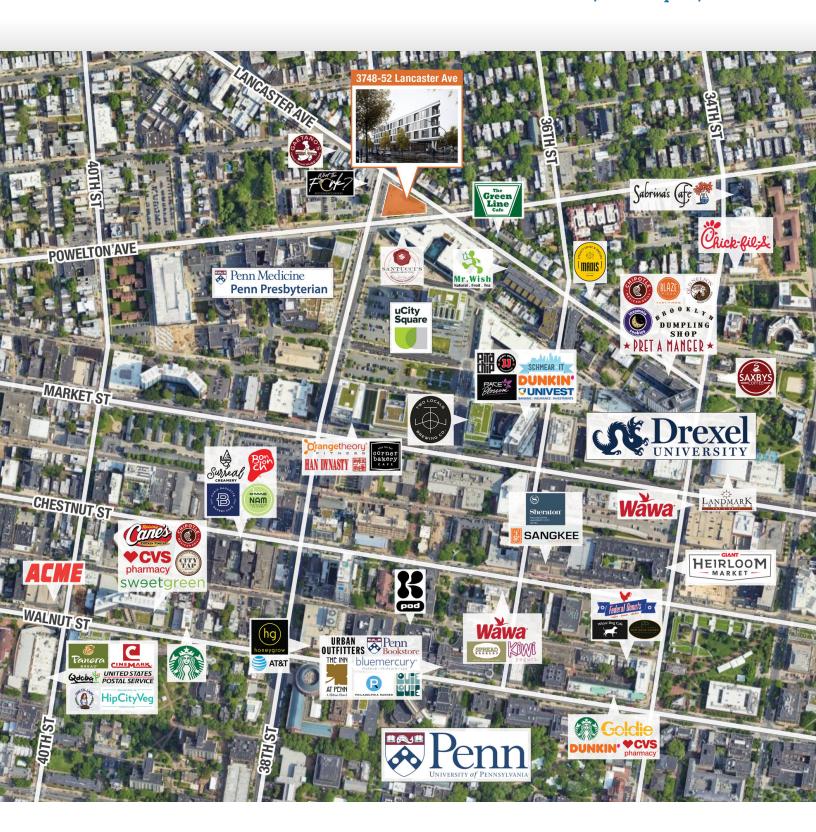

#### **Location Aerial**

3748-52 Lancaster Avenue, Philadelphia, PA 19104

FOR LEASE • 2,500 SF - 9,000 SF • 3 Spaces

Call: 215-300-9688

Steve Jeffries
215.300.9688
steve.j@tristatecr.com