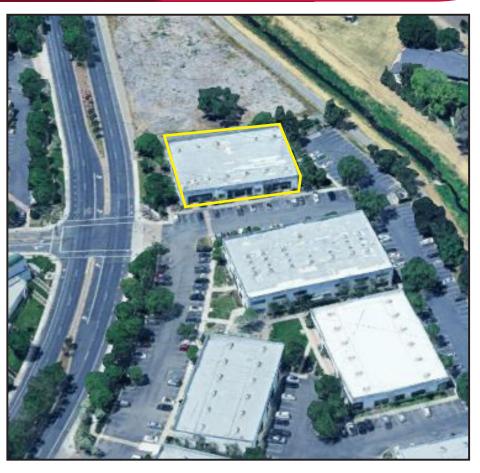

# SAND CREEK BUSINESS CENTER TWO SUITES - FOR LEASE 201 SAND CREEK ROAD, BRENTWOOD, CA