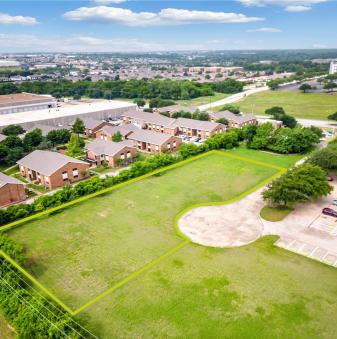

# 1.13 AC of Land For Sale

2503 & 2507 Medical Row Grand Prairie, TX 75051

#### PROPERTY FEATURES

- 1.13 AC
- 2 Parcels of Raw Land
- Zoned HD Hospital District. Permitted Uses include:

Medical Care Facilities, Health Service Facilities, Research Labs, Churches, Funeral Homes, Nursing Homes, Retail Uses, etc.

• Across from Grand Prairie Medical Center

#### LOCATION OVERVIEW

Located on Medical Row in Grand Prairie, this property is across the street from the brand new Grand Prairie Medical Center. GPMC will operate as a hospital with an emergency room and critical care units, additional healthcare components will open in phases over the coming year.