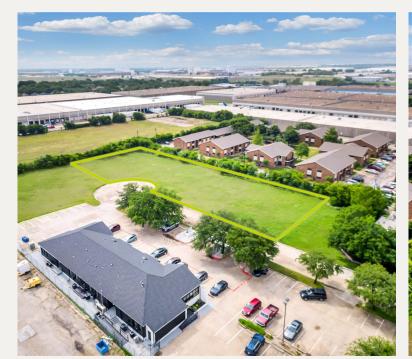

# 1.13 AC of Land For Sale

2503 & 2507 Medical Row Grand Prairie, TX 75051

#### PROPERTY FEATURES

- 1.13 AC
- 2 Parcels of Raw Land
- Zoned HD Hospital District. Permitted Uses include:

Medical Care Facilities, Health Service Facilities, Research Labs, Churches, Funeral Homes, Nursing Homes, Retail Uses, etc.

• Across from Grand Prairie Medical Center

#### LOCATION OVERVIEW

Located on Medical Row in Grand Prairie, this property is across the street from the brand new Grand Prairie Medical Center. GPMC will operate as a hospital with an emergency room and critical care units, additional healthcare components will open in phases over the coming year.