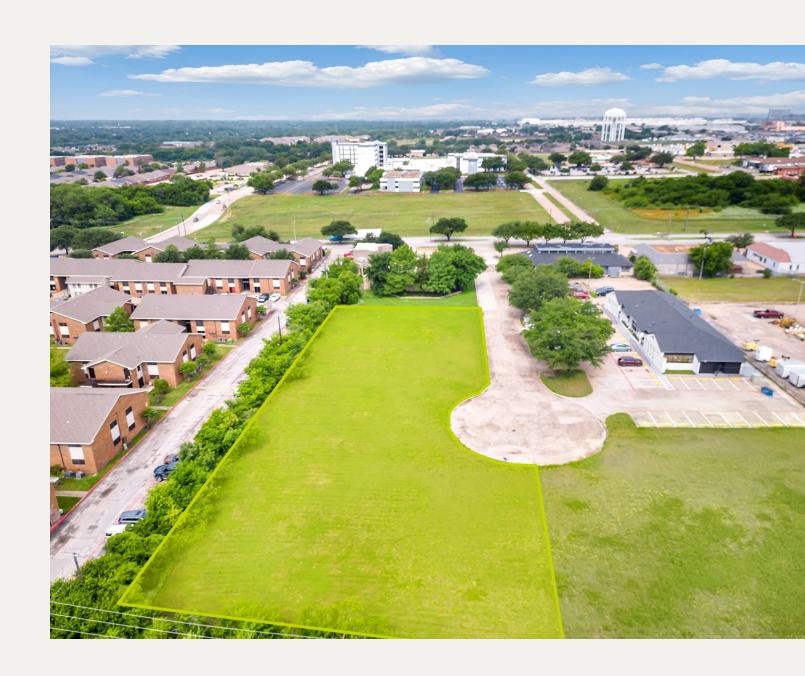

# 1.13 AC of Land For Sale

2503 & 2507 Medical Row Grand Prairie, TX 75051

#### PROPERTY FEATURES

- 1.13 AC
- 2 Parcels of Raw Land
- Zoned HD Hospital District. Permitted Uses include:

Medical Care Facilities, Health Service Facilities, Research Labs, Churches, Funeral Homes, Nursing Homes, Retail Uses, etc.

• Across from Grand Prairie Medical Center

#### LOCATION OVERVIEW

Located on Medical Row in Grand Prairie, this property is across the street from the brand new Grand Prairie Medical Center. GPMC will operate as a hospital with an emergency room and critical care units, additional healthcare components will open in phases over the coming year.