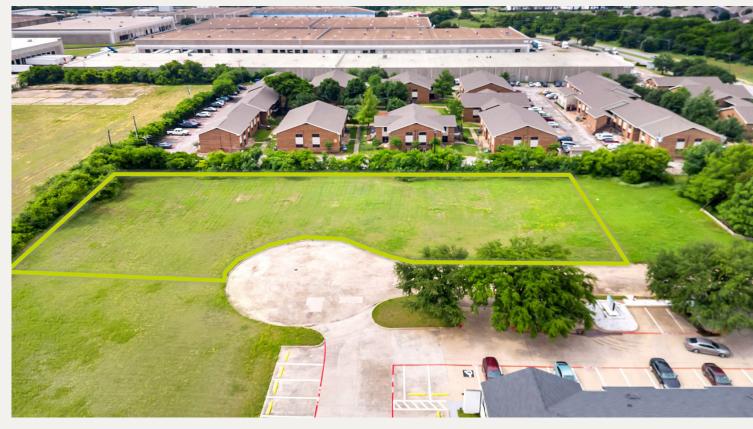

# 1.13 AC of Land For Sale

2503 & 2507 Medical Row Grand Prairie, TX 75051

#### PROPERTY FEATURES

- 1.13 AC
- 2 Parcels of Raw Land
- Zoned HD Hospital District. Permitted Uses include:

Medical Care Facilities, Health Service Facilities, Research Labs, Churches, Funeral Homes, Nursing Homes, Retail Uses, etc.

• Across from Grand Prairie Medical Center

#### LOCATION OVERVIEW

Located on Medical Row in Grand Prairie, this property is across the street from the brand new Grand Prairie Medical Center. GPMC will operate as a hospital with an emergency room and critical care units, additional healthcare components will open in phases over the coming year.