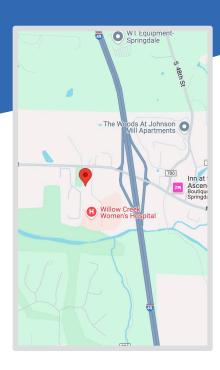

5330 Willow Creek Dr., Springdale, AR 72762

## Information & Amenities

- 12,004 SF
- Single Tenant Medical Office Building
- 1.31 acres of land
- Strong visibility from Highway 62
- Professional landscaping
- Close proximity to women's hospital

Ted Dickey
Ted@LGroup.us
501-291-1161