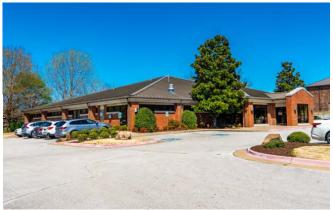

5330 Willow Creek Dr., Springdale, AR 72762

## **Medical Office Building**

12,004 SF

## Information & Amenities

- 12,004 SF
- Single Tenant Medical Office Building
- 1.31 acres of land
- Strong visibility from Highway 62
- Professional landscaping
- Close proximity to women's hospital

Ted Dickey
Ted@LGroup.us
501-291-1161