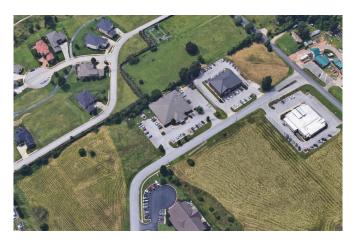

ities

- 12,004 SF
- Single Tenant Medical Office Building
- 1.31 acres of land
- Strong visibility from Highway 62
- Professional landscaping
- Close proximity to women's hospital



Ted Dickey
Ted@LGroup.us
501-291-1161

Lighthouse Asset Advisors makes no guarantees, representations or warranties of any kind, expressed or implied, regarding the information including, but not limited to, warranties of content, accuracy and reliability. Any interested party should undertake their own inquiries as to the accuracy of the information. Lighthouse excludes unequivocally all inferred or implied terms, conditions and warranties arising out of this document and excludes all liability for loss and damages arising there from.



## **Additional Photos**

5330 Willow Creek Dr., Springdale, AR 72762









## Floor Plan

5330 Willow Creek Dr., Springdale, AR 72762