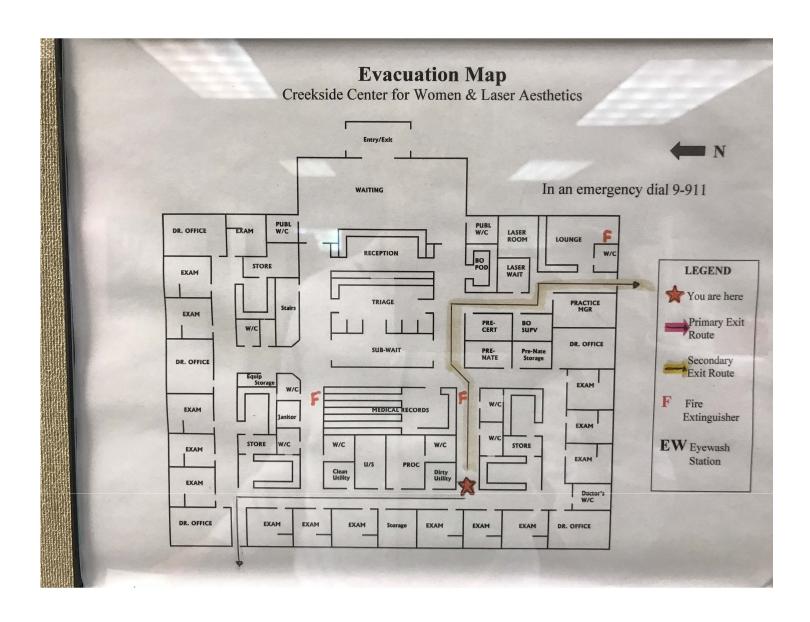

res of land
- Strong visibility from Highway 62
- Professional landscaping
- Close proximity to women's hospital



Ted Dickey
Ted@LGroup.us
501-291-1161

Lighthouse Asset Advisors makes no guarantees, representations or warranties of any kind, expressed or implied, regarding the information including, but not limited to, warranties of content, accuracy and reliability. Any interested party should undertake their own inquiries as to the accuracy of the information. Lighthouse excludes unequivocally all inferred or implied terms, conditions and warranties arising out of this document and excludes all liability for loss and damages arising there from.



## **Additional Photos**

5330 Willow Creek Dr., Springdale, AR 72762









## Floor Plan

5330 Willow Creek Dr., Springdale, AR 72762