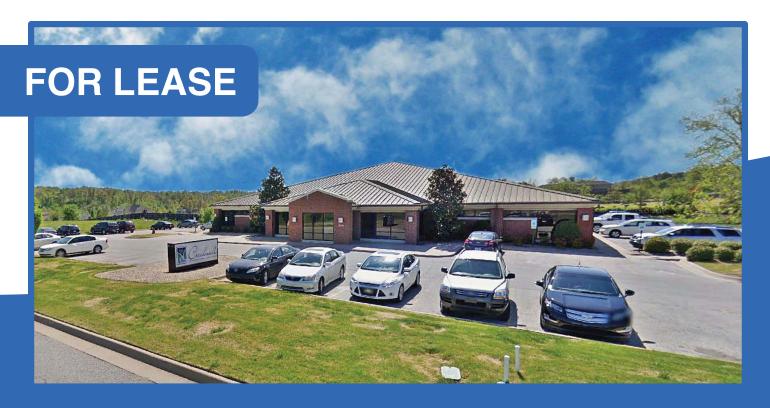

5330 Willow Creek Dr., Springdale, AR 72762

## **Medical Office Building**

12,004 SF

## Information & Amenities

- 12,004 SF
- Single Tenant Medical Office Building
- 1.31 acres of land
- Strong visibility from Highway 62
- Professional landscaping
- Close proximity to women's hospital

Ted Dickey
Ted@LGroup.us
501-291-1161