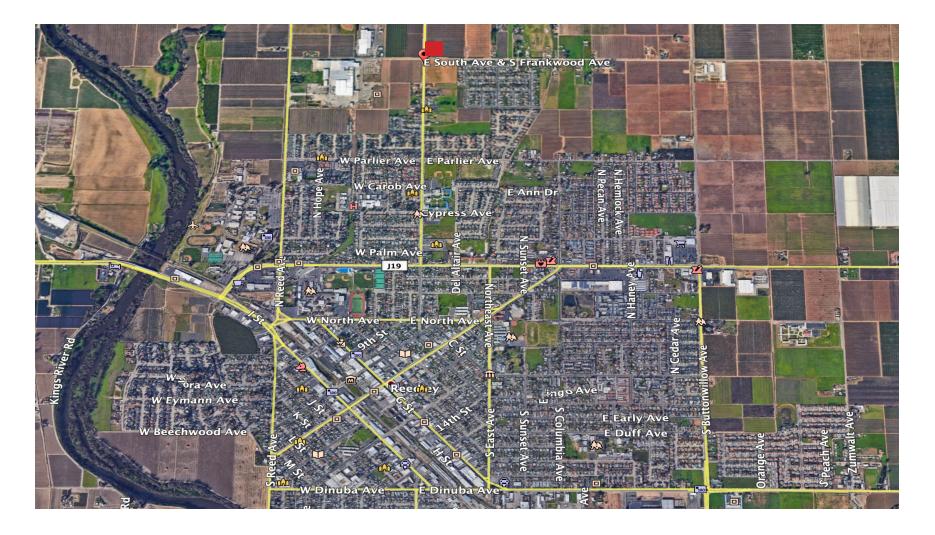

# LOCATION MAP

|                     |          | W South                        | 2,<br>LAVO 1,787               | SFrankwa11<br>E South | 72.30          | Abbott Ave                   | E South Ave |
|---------------------|----------|--------------------------------|--------------------------------|-----------------------|----------------|------------------------------|-------------|
| a alman             | #        | Street                         | Cross Street                   | Dir.                  | Volume         | Type/Year                    | Dist. (mi)  |
| A DEAL OF THE OWNER | 1.       | E South Ave                    | S Frankwood Ave                | E                     |                | Published (1999)             | 0.0         |
|                     | 2.       | S Frankwood Ave                | E South Ave                    | S                     | 2,311          | Current Year                 | 0.1         |
| and the second      | 3.<br>4. | S Frankwood Ave<br>E South Ave | E South Ave<br>S Frankwood Ave | N                     | 2,697          | Current Year<br>Current Year | 0.1         |
| 1000                | 4.<br>5. | E Aspen Dr                     | N Frankwood Ave                | W                     | 1,230<br>3,371 | Current Year                 | 0.4         |
| The Barriel         | 6.       | E South Ave                    | Reed                           | W                     | 1,230          | Current Year                 | 0.4         |
| · Carriero          | 7.       | N Reed Ave                     | S Reed Ave                     | S                     | 6,308          | Current Year                 | 0.5         |
|                     | 8.       | Reed                           | E South Ave                    | s                     | 5,998          | Current Year                 | 0.5         |
|                     | 9.       | E Parlier Ave                  | N Frankwood Ave                | W                     | 3,291          | Current Year                 | 0.5         |
|                     |          | N Reed Ave                     | W Aspen Dr                     | N                     | 6,501          | Current Year                 | 0.6         |
|                     | 11.      | W Parlier Ave                  | N Reed Ave                     | W                     | 3,014          | Current Year                 | 0.7         |
|                     | 12.      | N Columbia Ave                 | E Parlier Ave                  | N                     | 915            | Current Year                 | 0.7         |
|                     | 13.      | S Frankwood Ave                | E Adams Ave                    | N                     | 1,955          | Current Year                 | 0.8         |
|                     | 1        |                                |                                |                       |                |                              | 0.0         |

# LOCATION MAP

**GRAHAM** & ASSOCIATES

Property For Sale

## LOCATION MAP