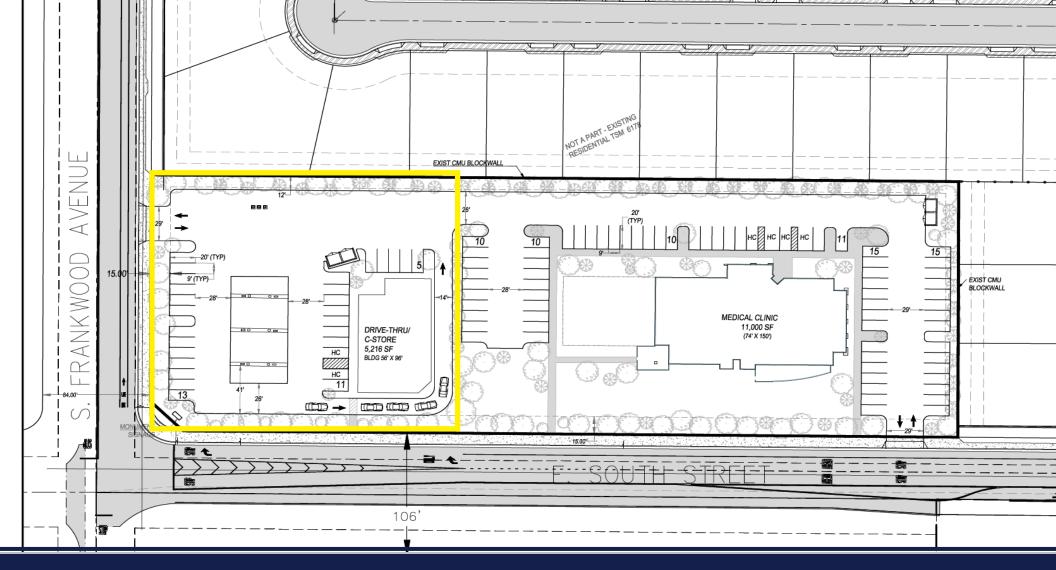

# **PROPERTY LAYOUT**

#### **Additional Comments:**

Gas and Convenience Store Pad available for sale at Frankwood Commons in Reedley, California. The Commercial Property Improvements will include finished graded lots with interior drives, perimeter curbs, gutters, sidewalks and landscaping as required by the City of Reedley and all wet and dry utilities stubbed to within five feet of the Commercial Property boundary line fronting East South Street. Well located on the North side of Reedley, near numerous amenities. Please call for further details.