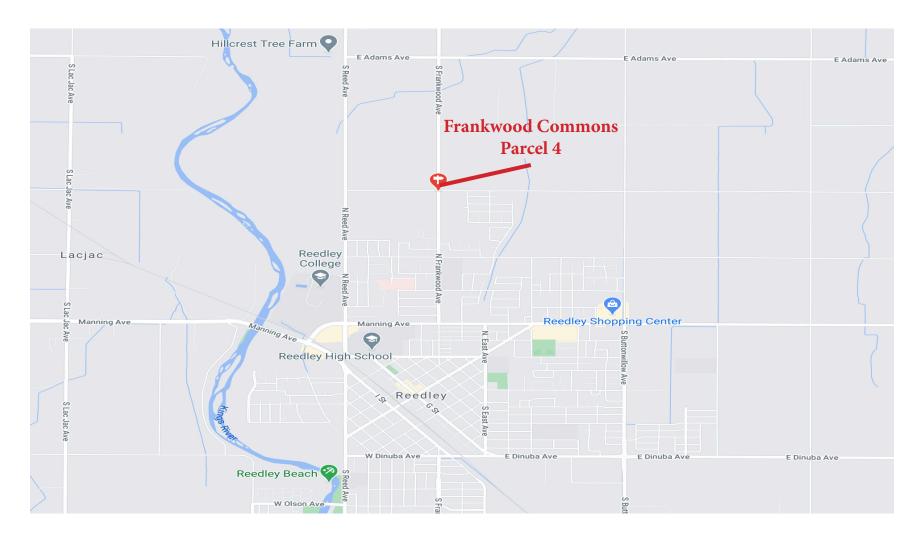

# LOCATION MAP

|                     |          | W South                        | 2,<br>LAVO 1,787               | SFrankwa11<br>E South | 72.30          | Abbott Ave                   | E South Ave |
|---------------------|----------|--------------------------------|--------------------------------|-----------------------|----------------|------------------------------|-------------|
| a alman             | #        | Street                         | Cross Street                   | Dir.                  | Volume         | Type/Year                    | Dist. (mi)  |
| A DEAL OF THE OWNER | 1.       | E South Ave                    | S Frankwood Ave                | E                     |                | Published (1999)             | 0.0         |
|                     | 2.       | S Frankwood Ave                | E South Ave                    | S                     | 2,311          | Current Year                 | 0.1         |
| and the second      | 3.<br>4. | S Frankwood Ave<br>E South Ave | E South Ave<br>S Frankwood Ave | N                     | 2,697          | Current Year<br>Current Year | 0.1         |
| 1000                | 4.<br>5. | E Aspen Dr                     | N Frankwood Ave                | W                     | 1,230<br>3,371 | Current Year                 | 0.4         |
| The Barriel         | 6.       | E South Ave                    | Reed                           | W                     | 1,230          | Current Year                 | 0.4         |
| · Carriero          | 7.       | N Reed Ave                     | S Reed Ave                     | S                     | 6,308          | Current Year                 | 0.5         |
|                     | 8.       | Reed                           | E South Ave                    | s                     | 5,998          | Current Year                 | 0.5         |
|                     | 9.       | E Parlier Ave                  | N Frankwood Ave                | W                     | 3,291          | Current Year                 | 0.5         |
|                     |          | N Reed Ave                     | W Aspen Dr                     | N                     | 6,501          | Current Year                 | 0.6         |
|                     | 11.      | W Parlier Ave                  | N Reed Ave                     | W                     | 3,014          | Current Year                 | 0.7         |
|                     | 12.      | N Columbia Ave                 | E Parlier Ave                  | N                     | 915            | Current Year                 | 0.7         |
|                     | 13.      | S Frankwood Ave                | E Adams Ave                    | N                     | 1,955          | Current Year                 | 0.8         |
|                     | 1        |                                |                                |                       |                |                              | 0.0         |

# LOCATION MAP

**GRAHAM** & ASSOCIATES

Property For Sale

## LOCATION MAP