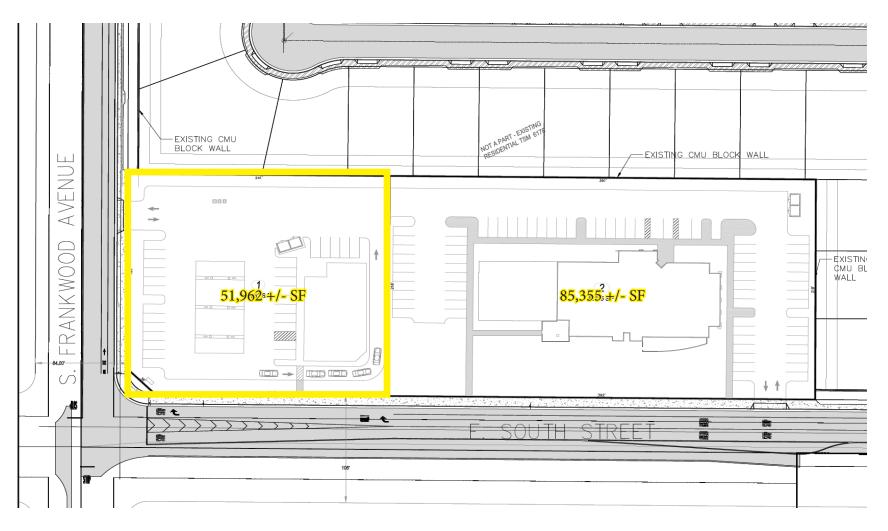

# **PROPERTY DETAILS**

| Address:     | Southwest Corner of Frankwood Ave and E. South Ave   Reedley, CA |
|--------------|------------------------------------------------------------------|
| APN:         | 363-220-01                                                       |
| Pad Size:    | 51,962 +/- Sq. Ft Gas Station Pad                                |
| Zoning:      | CN - Neighborhood Commercial                                     |
| Sales Price: | Gas Station Pad - \$25 PSF   \$1,299,050.00 Total                |

#### **Additional Comments:**

Gas and Convenience Store Pad available for sale at Frankwood Commons in Reedley, California. The Commercial Property Improvements will include finished graded lots with interior drives, perimeter curbs, gutters, sidewalks and landscaping as required by the City of Reedley and all wet and dry utilities stubbed to within five feet of the Commercial Property boundary line fronting East South Street. Well located on the North side of Reedley, near numerous amenities. Please call for further details.