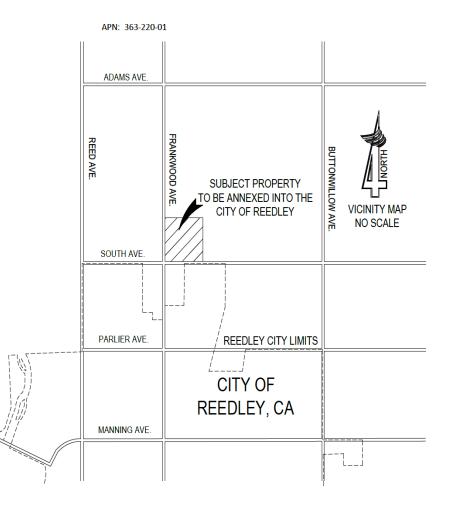

# **PROPERTY DETAILS**

| Address:     | Southwest Corner of Frankwood Ave and E. South Ave   Reedley, CA |
|--------------|------------------------------------------------------------------|
| APN:         | 363-220-01                                                       |
| Pad Size:    | 51,962 +/- Sq. Ft Gas Station Pad                                |
| Zoning:      | CN - Neighborhood Commercial                                     |
| Sales Price: | Gas Station Pad - \$25 PSF   \$1,299,050.00 Total                |

#### **Additional Comments:**

Gas and Convenience Store Pad available for sale at Frankwood Commons in Reedley, California. The Commercial Property Improvements will include finished graded lots with interior drives, perimeter curbs, gutters, sidewalks and landscaping as required by the City of Reedley and all wet and dry utilities stubbed to within five feet of the Commercial Property boundary line fronting East South Street. Well located on the North side of Reedley, near numerous amenities. Please call for further details.