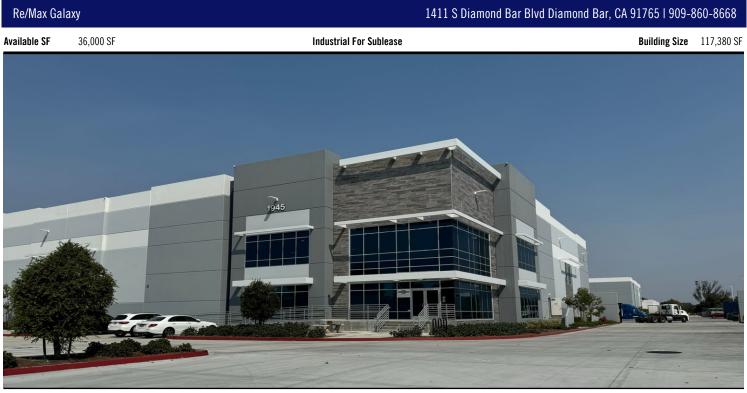

## Grove Ontario Commerce Center 1945 S Grove Ave, Bldg 4, Ontario, CA 91761 S Grove Ave/E Francis St

## Sublease Through 10/31/2029-Flexible Term

32 'Clr', 3 DH & 1 GL Loading Positions Fenced Yard Major Street Frontage Close Proximity to 60 Fwy

| Lease Rate/Mo:   | \$48,600                               | Sprinklered:                 | ESFR                   | Office SF / #:        | 1,000 SF / 3 |
|------------------|----------------------------------------|------------------------------|------------------------|-----------------------|--------------|
| Lease Rate/SF:   | \$1.35                                 | Clear Height:                | 32'                    | Restrooms:            | 2            |
| Lease Type:      | Gross                                  | GL Doors/Dim:                | 1 / 12'x14'            | Office HVAC:          | Heat & AC    |
| Available SF:    | 36,000 SF                              | DH Doors/Dim:                | 3 / 9'x10'             | Finished Ofc Mezz:    | 0 SF         |
| Minimum SF:      | 36,000 SF                              | A: 1200 V: 480/277 0: 3 W: 4 |                        | Include In Available: | No           |
| Prop Lot Size:   | POL                                    | <b>Construction Type:</b>    |                        | Unfinished Mezz:      | 0 SF         |
| Term:            | Flexible                               | Const Status/Year Blt:       | Existing / 2023        | Include In Available: | No           |
| Sale Price:      | NFS                                    |                              |                        | Possession:           | Now          |
| Sale Price/SF:   | NFS                                    | Whse HVAC:                   | No                     | Vacant:               | Yes          |
| Taxes:           |                                        | Parking Spaces: 40           | / Ratio: 1.1:1         | To Show:              | Call broker  |
| Yard:            | Fenced / Paved                         | Rail Service:                | No                     | Market/Submarket:     | IE West      |
| Zoning:          | SP                                     | Specific Use:                | Warehouse/Distribution | APN#:                 | 011345136    |
| Listing Company: | Re/Max Galaxy                          |                              |                        |                       |              |
| Agents:          | Peter Loh 909-263-3054                 |                              |                        |                       |              |
| Listing #:       | 41078767                               | Listing Date:                | 09/16/2024             | FTCF: CB000N000S000   |              |
| Notes:           | Call broker for commission information |                              |                        |                       |              |