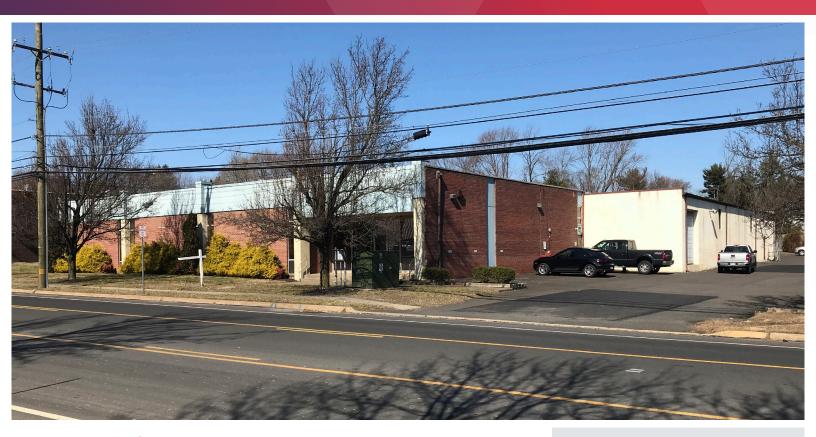

# **1085 Industrial Boulevard** Southampton, Pennsylvania

25.362± SF INDUSTRIAL FACILITY

#### **Property Information**

BUILDING SIZE 25.362± SF

**BUILDING DESCRIPTION** One story industrial facility

LOT SIZE 1.5± acres

YEAR BUILT 1969

CEILING HEIGHT 13.5' to joist; 15.25' to deck

**LOADING** Four (4) over-sized drive-in doors