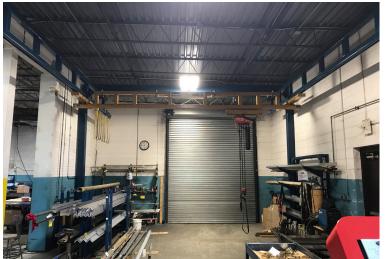

Enclosed loading dock area with two (2) recessed tailgates

CRANE One (1) 2-ton crane

Three (3) Jib cranes: One (1) 1-ton, one (1) 1½-ton, one (1) 2-ton

OFFICE AREA 2.750± SF