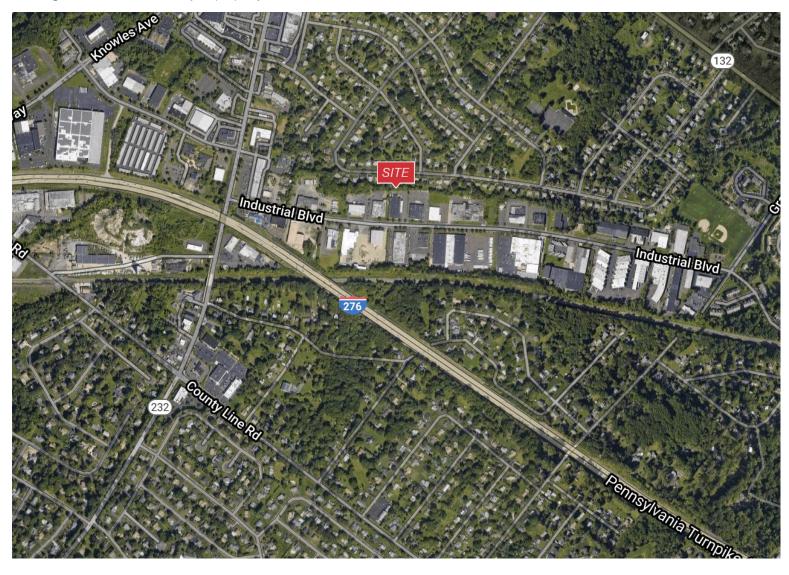

#### **Location Information**

½ mile from Street Road. 4 miles from the Pennsylvania Turnpike. All conveniences including restaurants, fast food, dry cleaning, banking, within one mile of subject property.