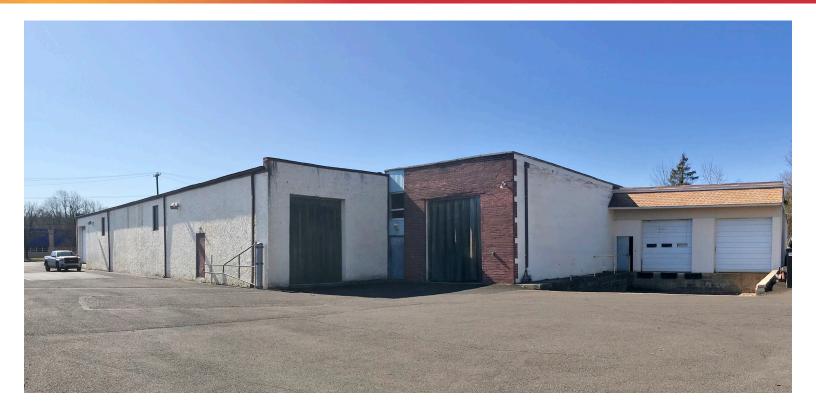

#### **Property Information**

BUILDING SIZE 25.362± SF

**BUILDING DESCRIPTION** One story industrial facility

LOT SIZE 1.5± acres

YEAR BUILT 1969

CEILING HEIGHT 13.5' to joist; 15.25' to deck

**LOADING** Four (4) over-sized drive-in doors

Enclosed loading dock area with two (2) recessed tailgates

CRANE One (1) 2-ton crane

Three (3) Jib cranes: One (1) 1-ton, one (1) 1½-ton, one (1) 2-ton

OFFICE AREA 2.750± SF