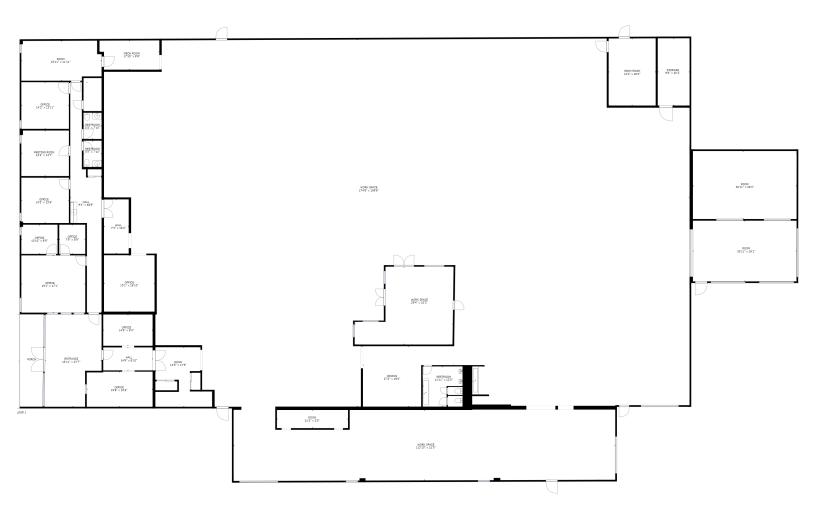

#### **FLOORPLAN**

GROSS INTERNAL AREA FLOOR 1: 25362 sq ft

TOTAL: 25362 sq ft

SIZES AND DIMENSIONS ARE APPROXIMATE, ACTUAL MAY VARY.