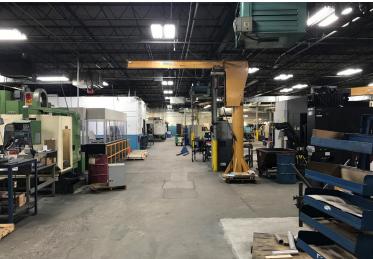

#### **Property Information**

BUILDING SIZE 25.362± SF

**BUILDING DESCRIPTION** One story industrial facility

LOT SIZE 1.5± acres

YEAR BUILT 1969

CEILING HEIGHT 13.5' to joist; 15.25' to deck

**LOADING** Four (4) over-sized drive-in doors

Enclosed loading dock area with two (2) recessed tailgates

CRANE One (1) 2-ton crane

Three (3) Jib cranes: One (1) 1-ton, one (1) 1½-ton, one (1) 2-ton

OFFICE AREA 2.750± SF

#### **Additional Property Details**

**ELECTRIC SERVICE** 208v - 800a; Buss bar power distribution in portion of shop area

**HVAC** Suspended oil fired unit heaters; 100% air-conditioned

**SPRINKLER** 100% wet sprinkler system