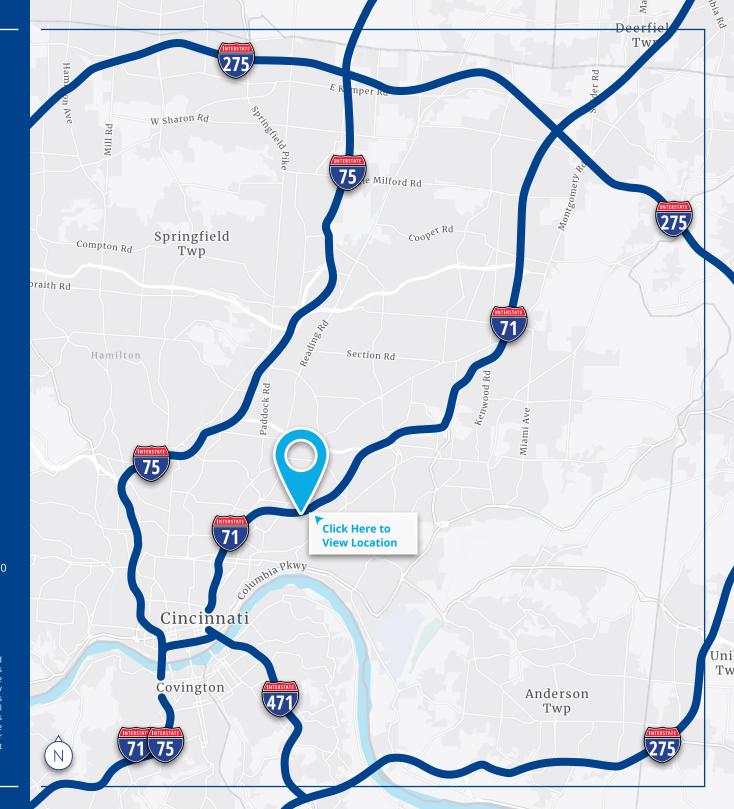

## Area Information

| Accessibility   | Ι | Right off Dana Ave exit 5<br>heading southbound on I-71.                |
|-----------------|---|-------------------------------------------------------------------------|
| Area Amenities  | Ι | Nearby amenities at Hyde Park<br>Square, Rookwood, and Oakley!          |
| Close Proximity | Ι | Close proximity to Xavier University<br>& the University of Cincinnati. |