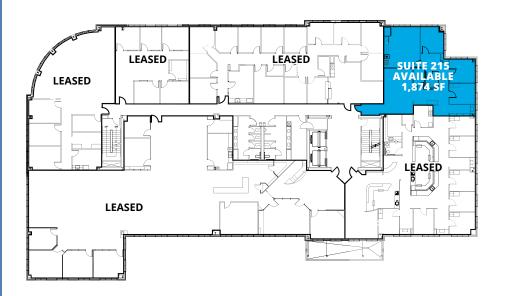

## Suite Availabilities

#### Second Floor

#### Suite 330 AVAILABLE Suite 320 AVAILABLE 4,999 SF 1,938 SF ø Q) 5 -লিয 8 P 97 নিয ð 97 LEASED LEASED

**Third Floor** 