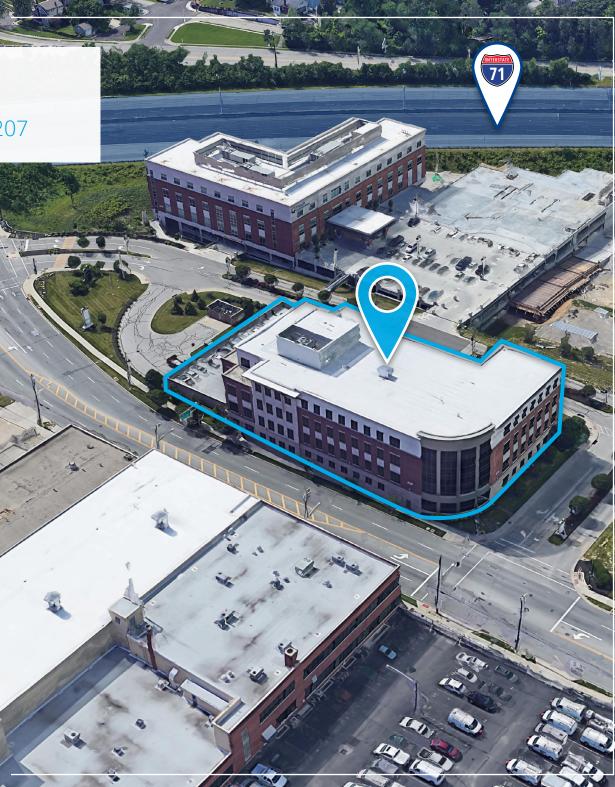

# **Keystone Parke 1**

2135 Dana Ave | Cincinnati, Ohio 45207

# Office/Medical for Lease **\$16.95**/PSF Net

- OPEX: \$16.21/PSF
- Class A Office/Medical
- Unparalleled access to & visibility on I-71
- Covered parking | 5:1000
- On-site hotel, café and meeting room
- Five (5) suites remaining

## Area Information

| Accessibility   | Ι | Right off Dana Ave exit 5<br>heading southbound on I-71.                |
|-----------------|---|-------------------------------------------------------------------------|
| Area Amenities  | Ι | Nearby amenities at Hyde Park<br>Square, Rookwood, and Oakley!          |
| Close Proximity | Ι | Close proximity to Xavier University<br>& the University of Cincinnati. |