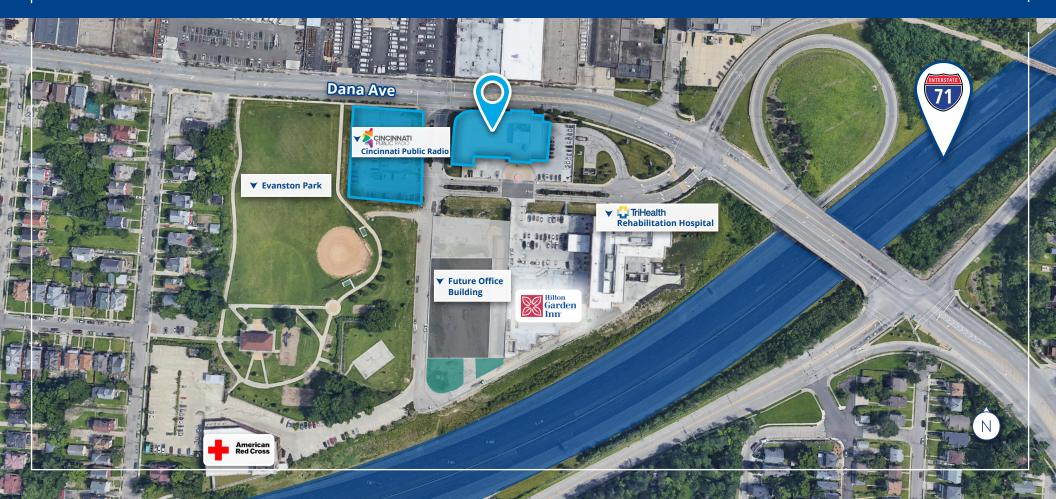

# **Keystone Parke 1**

2135 Dana Ave | Cincinnati, Ohio 45207

## Area Information

| Accessibility   | Ι | Right off Dana Ave exit 5<br>heading southbound on I-71.                |
|-----------------|---|-------------------------------------------------------------------------|
| Area Amenities  | Ι | Nearby amenities at Hyde Park<br>Square, Rookwood, and Oakley!          |
| Close Proximity | Ι | Close proximity to Xavier University<br>& the University of Cincinnati. |