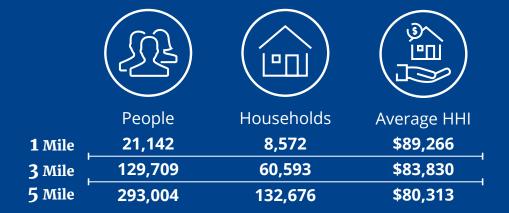

## Area Information

| Accessibility   | Ι | Right off Dana Ave exit 5<br>heading southbound on I-71.                |
|-----------------|---|-------------------------------------------------------------------------|
| Area Amenities  | Ι | Nearby amenities at Hyde Park<br>Square, Rookwood, and Oakley!          |
| Close Proximity | Ι | Close proximity to Xavier University<br>& the University of Cincinnati. |