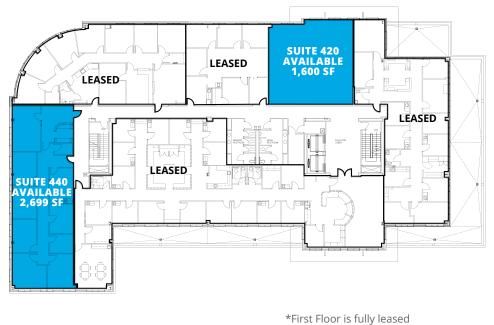

ystone Parke 1**

2135 Dana Ave | Cincinnati, Ohio 45207

# Office/Medical for Lease **\$16.95**/PSF Net

- OPEX: \$16.21/PSF
- Class A Office/Medical
- Unparalleled access to & visibility on I-71
- Covered parking | 5:1000
- On-site hotel, café and meeting room
- Five (5) suites remaining

#### **Sloane Nichols**

Senior Vice President sloane.nichols@colliers.com +1 513 562 2239

#### **Elaine Gillespie**

Senior Vice President elaine.gillespie@colliers.com +1 513 562 2238



Accelerating success.

Colliers | Cincinnati 425 Walnut Street, Suite 1200 Cincinnati, Ohio 45202 colliers.com/cincinnati



## Suite Availabilities

#### Second Floor



#### Suite 330 AVAILABLE Suite 320 AVAILABLE 4,999 SF 1,938 SF ø Q) 5 -লিয 8 P 97 নিয ð 97 LEASED LEASED

**Third Floor** 

#### **Fourth Floor**



# Click Below for Virtual Tours Suite 215 Suite 420 $360^{\circ}$ Suite 440 $360^{\circ}$ Suite 440 $360^{\circ}$ Suite 440

## Area Information

| Accessibility   | Ι | Right off Dana Ave exit 5<br>heading southbound on I-71.                |
|-----------------|---|-------------------------------------------------------------------------|
| Area Amenities  | Ι | Nearby amenities at Hyde Park<br>Square, Rookwood, and Oakley!          |
| Close Proximity | Ι | Close proximity to Xavier University<br>& the University of Cincinnati. |





### **Contact us today:**

#### **Sloane Nichols**

Senior Vice President sloane.nichols@colliers.com +1 513 562 2239

#### **Elaine Gillespie**

Senior Vice President elaine.gillespie@colliers.com +1 513 562 2238



Accelerating success.

**Colliers | Ci