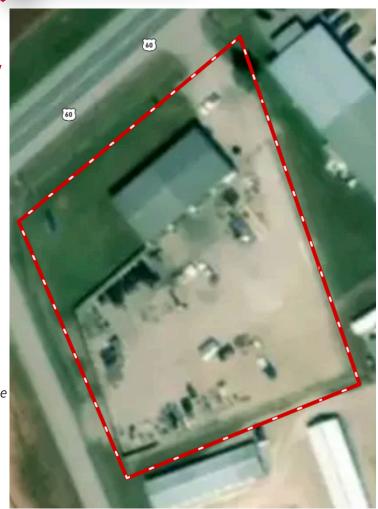

## 9075 US Highway 60 West • Lewisport, KY 42351

**Location:** Approximately 0.6 mile west of the intersection of US Hwy 60 and KY Hwy 657 in Lewisport, KY.

## **Commercial/Industrial Property** 5000 Square foot Metal Building

- 50x100 (5000 Sqft) metal building
- 1.43 Acres Zoned light industrial
- Office/Warehouse space
- 250 ft of Road Frontage on Hwy 60
- Located in an Industrial Park
- Available for multiple uses
- High traffic count
- Four large garage doors w/loading dock
- Water & Gas on-site, sewer available

**Agents note.** This property provides the opportunity to purchase an office/warehouse that could serve many potential uses. It is located on a high traffic highway with great visibility. Call me for details regarding the facility and an opportunity to view the property.