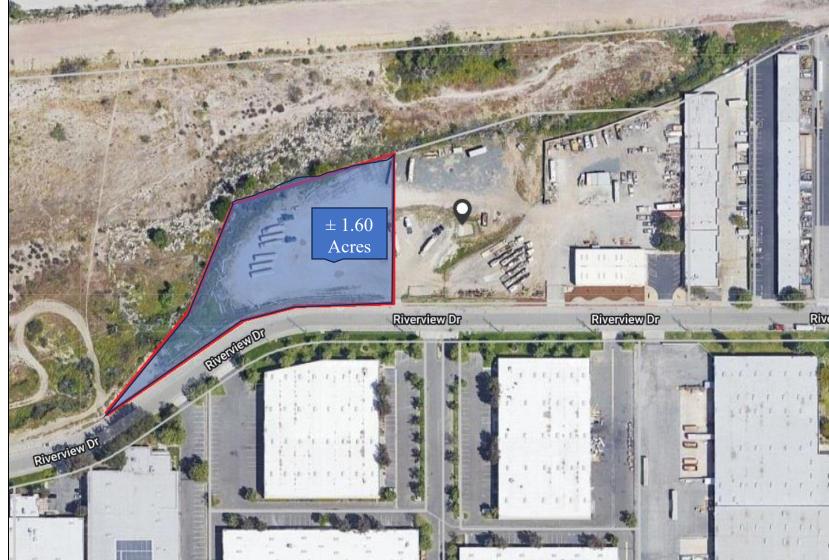

## Available<br/>For<br/>Lease<br/>± 1.60 AcEasy Access<br/>Log 210, &<br/>To 210, &<br/>December 215 FreewayAvailable<br/>AvailableFully Secured<br/>W / Base\$10,000 / Month Gross

Industrial Heavy Zoning

*Easy Access to I-10, 210 & I-215 Freeways* 

Flexible Term 1-5 Years Zoning Allows Trucking Secured Yard Expanding Industrial Base Immediate Occupancy

Investment REAL ESTATE Done Right ±1.60 Acres - 1880 Riverview Drive, San Bernardino, CA 92408