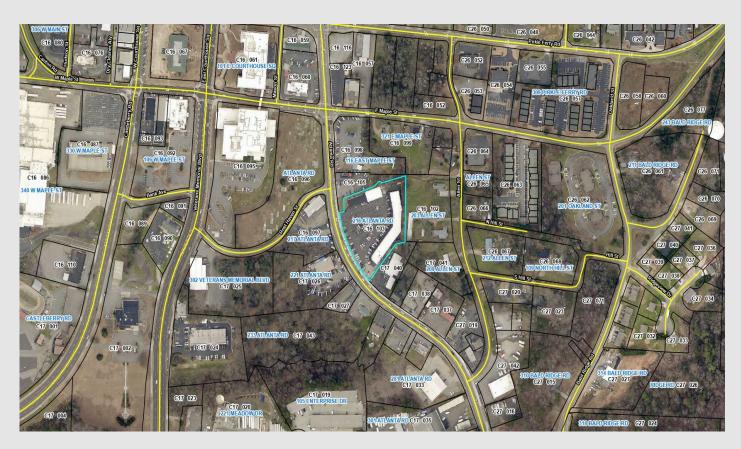

## Location Map

Disclaimer: The information included in this packet has been obtained from sources believed to be reliable. While Bagley Commercial Properties does not doubt its accuracy, we do not make any guarantee's, warranties, with regards to the included information. It is your responsibility to independently confirm its accuracy and completeness. References to square footage or age are approximate. You and your advisors should conduct a careful, independent investigation of the property to determine to your satisfaction the suitability of the property for your needs. The information contained in this packet is proprietary and confidential, and should not be distributed to any other potential purchaser without the consent of Bagley Commercial Properties.

#### **LOCATION:**

- Downtown Cumming
- Near City of Cumming Square
- ♦ Minutes from GA 400 via Exit 15
- Abundant Parking