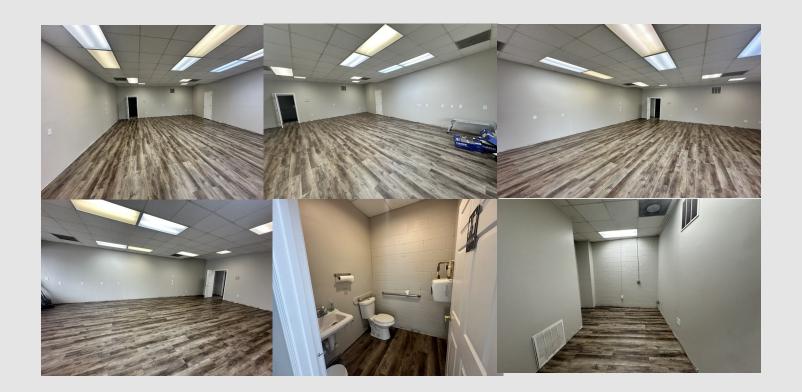

## INTERIOR PHOTOS 216 Atlanta Rd Suite D

- ⇒ NEW LVT FLOORING JUST INSTALLED!
- $\Rightarrow$  NEW PAINT!
- ⇒ LANDLORD OFFERING 1 FREE MONTH RENT FOR QUALIFIED TENANT WHO SIGNS A 3-5 YEAR LEASE TERM!
- $\Rightarrow$  OPEN CONCEPT W/ 1 REAR OFFICE & BATHROOM.

#### **INTERIOR DESCRIPTION:**

- 1 Free month Rent for qualified tenant's for a 3-5 year lease term!
- 1,100 +- ŠF
- Open concept with back office and 1 private restroom.
- Can be combined w/ Suite E if more space is needed.
- **♦** New LVT Flooring throughout!
- ♦ New Paint!