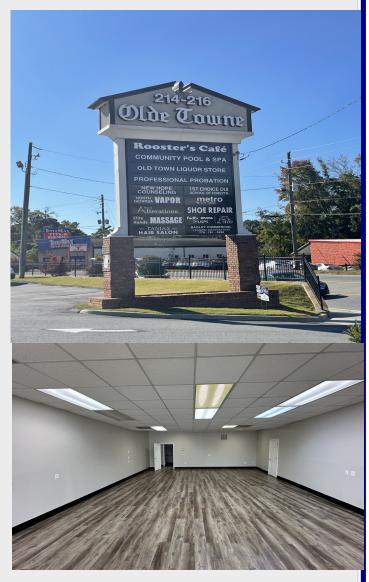

#### OLDE TOWNE SHOPPING CENTER

#### PROPERTY DESCRIPTION:

- OLDE TOWNE SHOPPING CENTER
- PYLON SIGN ON ATLANTA HWY
- SIGNAGE ON BUIDLING

#### **INTERIOR DESCRIPTION:**

- 1 Free month Rent for qualified tenant's for a 3-5 year lease term!
- 1,100 +- ŠF
- Open concept with back office and 1 private restroom.
- Can be combined w/ Suite E if more space is needed.
- **♦** New LVT Flooring throughout!
- ♦ New Paint!

#### **OLDE TOWNE SHOPPING CENTER**

- ⇒ EXCELLENT ADVERTISING OPPORTUNITY
- ⇒ HIGH TRAFFIC VOLUME AREA
- ⇒ PYLON SIGN DIRECTILY ON ATLANTA HWY
- ⇒ **DOWNTOWN CUMMING**
- ⇒ ADJACENT TO THE CITY OF CUMMING SQUARE
- ⇒ NEAR GA 400 VIA EXIT 15
- ⇒ 1 +- MILES FROM THE NEW CITY CENTER