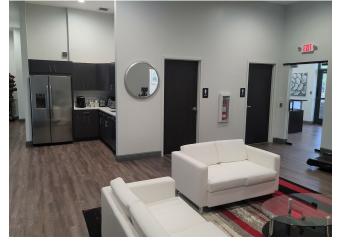

| 32 (Car-Dependent) |
| Rental Rate Mo:         | Upon Request       |

#### **Central Parc Offices**

**Upon Request** 

A favorite building in a convenient Lake Mary location. Quick access to 46A, 417, I-4, Colonial Center, and Heathrow.

Walking distance to Starbucks, Another Broken Egg, and more!

Adjoins Oval Park.

Attractive one-story building with high ceilings. Easy, direct parking in front.

Individual contemporary offices and workspaces for groups up to 20.

Upscale finishes.

Exterior windows and Natural Light.

Secured 24/7

- ~ Office Space Use Clients ~ Call for Appointment....
- Less than Two Minutes to I-4 and the 417 (Beltway)
- Contemporary Finishes
- Individual Private Offices with Flexible Terms
- Impressive Conference Room
- Kitchen Area
- Furnished Move-in Ready





| 1 | 1st Floor  Space Available Rental Rate Date Available Service Type Built Out As Space Type Space Use Lease Term         | 135 SF Upon Request Now Full Service Standard Office Relet Office Negotiable               | Contemporary office with exterior windows.Office includes furnishings for up to two.Large wall-mounted glass whiteboard                                                                                   |
|---|-------------------------------------------------------------------------------------------------------------------------|--------------------------------------------------------------------------------------------|---------------------------------------------------------------------------------------------------------------------------------------------------------