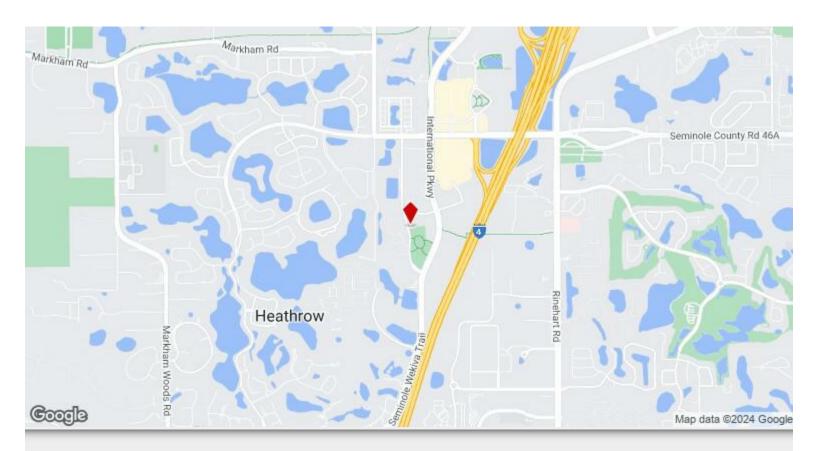

### **Central Parc Offices**

952 International Pky, Lake Mary, FL 32746

#### **Central Parc Offices**

**Upon Request** 

A favorite building in a convenient Lake Mary location. Quick access to 46A, 417, I-4, Colonial Center, and Heathrow.

Walking distance to Starbucks, Another Broken Egg, and more!

#### 952 International Pky, Lake Mary, FL 32746

A favorite building in a convenient Lake Mary location.

Quick access to 46A, 417, I-4, Colonial Center, and Heathrow.

Walking distance to Starbucks, Another Broken Egg, and more!