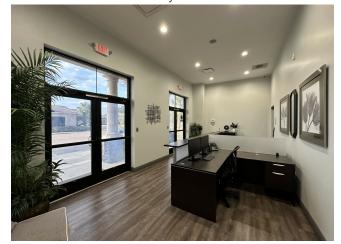

| 32 (Car-Dependent) |
| Rental Rate Mo:         | Upon Request       |

#### **Central Parc Offices**

**Upon Request** 

A favorite building in a convenient Lake Mary location. Quick access to 46A, 417, I-4, Colonial Center, and Heathrow.

Walking distance to Starbucks, Another Broken Egg, and more!

Adjoins Oval Park.

Attractive one-story building with high ceilings. Easy, direct parking in front.

Individual contemporary offices and workspaces for groups up to 20.

Upscale finishes.

Exterior windows and Natural Light.

Secured 24/7

- ~ Office Space Use Clients ~ Call for Appointment....
- Less than Two Minutes to I-4 and the 417 (Beltway)
- Contemporary Finishes
- Individual Private Offices with Flexible Terms
- Impressive Conference Room
- Kitchen Area
- Furnished Move-in Ready





| 1 | 1st Floor  Space Available Rental Rate Date Available Service Type Built Out As Space Type Space Use Lease Term         | 135 SF Upon Request Now Full Service Standard Office Relet Office Negotiable               | Contemporary office with exterior windows.Office includes furnishings for up to two.Large wall-mounted glass whiteboard                                                                                   |
|---|-------------------------------------------------------------------------------------------------------------------------|--------------------------------------------------------------------------------------------|-------------------------------------------------------------------------------------------------------------------------------------------------------