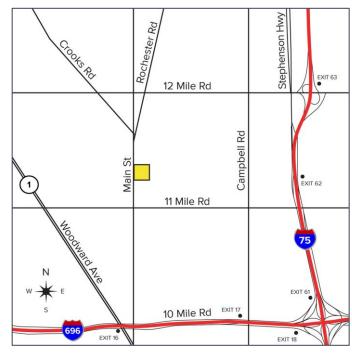

| TRAFFIC COUNTS (TWO-WAY) 2022 |                            |  |
|-------------------------------|----------------------------|--|
| 21,259                        | Main St. S. of 11 Mile Rd. |  |
| 22,166                        | Main St. N. of 11 Mile Rd. |  |
| 19,725                        | 11 Mile Rd. E. of Main St. |  |
| 19,049                        | 11 Mile Rd. W. of Main St. |  |