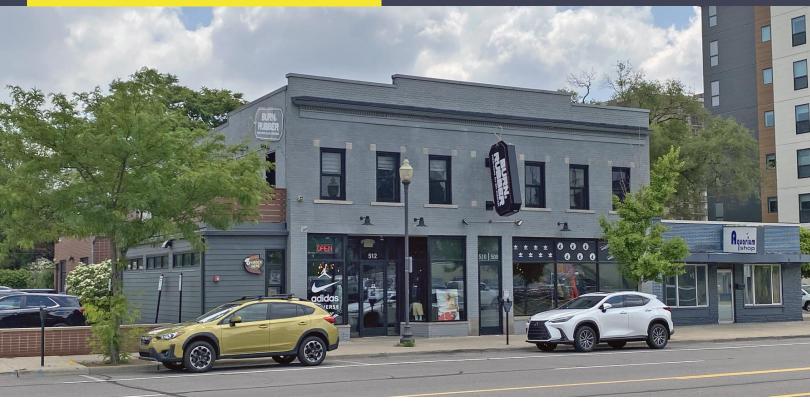

## 512 N. MAIN STREET ROYAL OAK, MICHIGAN

OFFICE/RETAIL FOR SALE 10,279 Square Feet Available

### **PROPERTY FEATURES**

- 10,279 square feet available
- In the heart of downtown Royal Oak
- Multi-use building with 97' of frontage on Main Street
- Zoned Neighborhood Business
- Combination of retail, office with 2 high-end residential lofts
- 10 parking spaces
- Entire building has been updated with modern amenities
- Sale Price: \$2,295,000 (\$223.27/sq. ft.)

# 512 N. Main Street – Royal Oak, Michigan Office/Retail For Sale

10,279 Square Feet AVAILABLE