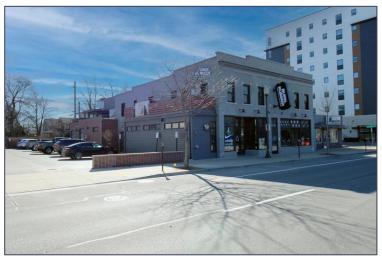

## 512 N. MAIN STREET ROYAL OAK, MICHIGAN

OFFICE/RETAIL FOR SALE 10,279 Square Feet Available

### **PROPERTY FEATURES**

- 10,279 square feet available
- In the heart of downtown Royal Oak
- Multi-use building with 97' of frontage on Main Street
- Zoned Neighborhood Business
- Combination of retail, office with 2 high-end residential lofts
- 10 parking spaces
- Entire building has been updated with modern amenities
- Sale Price: \$2,295,000 (\$223.27/sq. ft.)

# 512 N. Main Street – Royal Oak, Michigan Office/Retail For Sale

10,279 Square Feet AVAILABLE