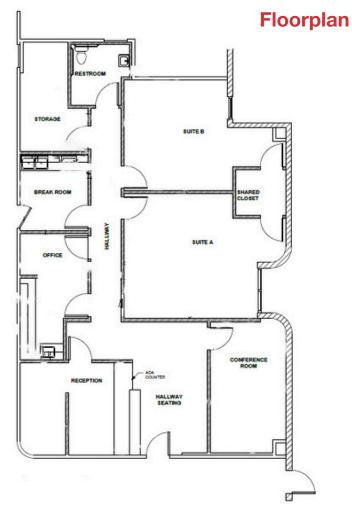

## Offering Summary

| Suit Available   | #107              |
|------------------|-------------------|
| Lease Rate       | \$12.00/ NNN      |
| Available SF     | 1,939 SF          |
| Zoning           | OC                |
| Lease Expiration | November 30, 2027 |

## **Property Features**

- Located on the corner of N. Academy and Parkmoor Village Drive
- · Fully Signalized Intersection
- · In close proximity to restaurants and shopping.
- · Fully Renovated Space
- Interior Private Restroom
- · First Floor Space

## OFFICE SPACE FOR SUB-LEASE 1,939 SF Available