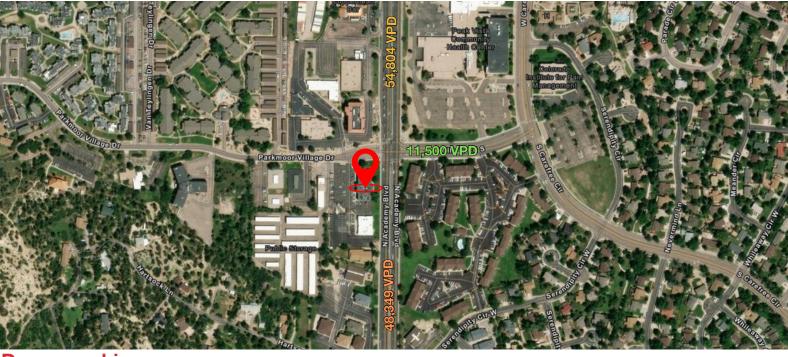

## **Property Features**

- Located on the corner of N. Academy and Parkmoor Village Drive
- · Fully Signalized Intersection
- · In close proximity to restaurants and shopping.
- · Fully Renovated Space
- Interior Private Restroom
- · First Floor Space

## **Demographics**

1 Mile 5 Miles 3 Miles

**Total Population** 13,861 117,480 308,675

2 N Cascade Ave #300 Colorado Springs, CO

+1 719 577 0044

(#) highlandcommercial.com

For more information, please contact: