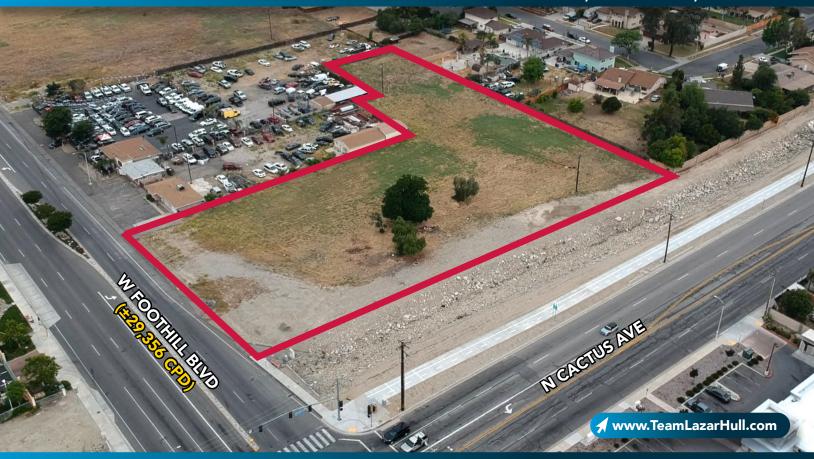

# FOR SALE: ±2.38 ACRES ON SIGNALIZED CORNER

NEC W. FOOTHILL BLVD & N. CACTUS AVE, RIALTO, CA

#### **PROPERTY** HIGHLIGHTS

- ±200 feet of street frontage on Foothill Blvd
- ±395 feet of depth along Cactus Avenue
- Signalized intersection
- Ideal for retail development, hotel or office development
- Property is part of the Foothill Boulevard Specific Plan
- Highly trafficked street
- Excellent area demographics
- APN: 0128-361-15
- Asking Sale Price: \$2,073,000.00