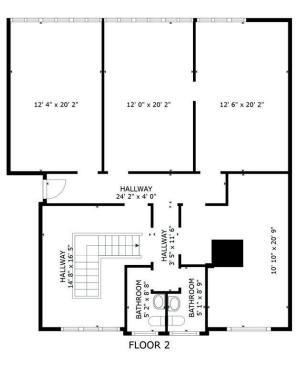

### FLOOR PLANS

GROSS INTERNAL AREA FLOOR 1 1,392 sq.ft. FLOOR 2 1,456 sq.ft. TOTAL : 2,848 sq.ft.

GROSS INTERNAL AREA FLOOR 1 1,392 sq.ft. FLOOR 2 1,456 sq.ft. TOTAL : 2,848 sq.ft.

Krista Hubbard 760-975-7085 Krista@KristaHubbard.com Lic. #02023899