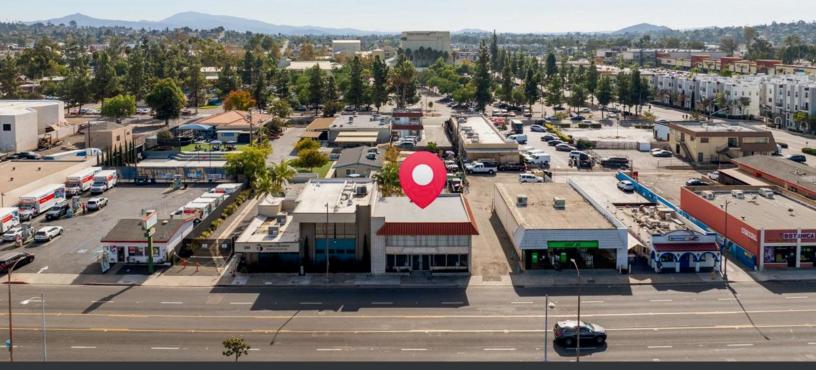

# 239 W. WASHINGTON AVE ESCONDIDO, CA. 92025

#### INCREDIBLE CENTRAL LOCATION | RETAIL, OFFICE, OR FLEX SPACE

### CONTACT

**Krista Hubbard 760-975-7085** Krista@KristaHubbard.com Lic. #02023899

Divine Fog Realty San Diego 350 W. 5th Avenue #101 Escondido, CA. 92025 Incredible Opportunity For Owner Use, Investment, or Development. This Commercial Building in the Center of Escondido is Ideal For Retail, Office, or Flex Space. Upgraded Features Include New Roof, Freshly Painted Interior, And Updated Bathrooms. Versatile Layout With Potential To Be Divided Into Multiple Units With Separate Entrances And Private Bathroom - Ideal For Various Business Needs. Property is Fully Secured With Parking Located At The Rear. Positioned Directly Across From The Escondido Square Shopping Center Provides Excellent Visibility. With Easy Access To Both Highway 78 And Interstate 15, This Location Ensures Connectivity For Customers, Clients, And Employees Alike. Property Is Ready For Immediate Use Or Customization To Bring Your Vision To Life. Don't Miss The Chance To Establish Or Grow Your Business In This Highly Desirable Location