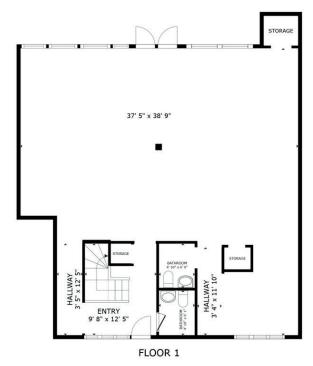

### FLOOR PLANS

GROSS INTERNAL AREA FLOOR 1 1,392 sq.ft. FLOOR 2 1,456 sq.ft. TOTAL : 2,848 sq.ft.

GROSS INTERNAL AREA FLOOR 1 1,392 sq.ft. FLOOR 2 1,456 sq.ft. TOTAL : 2,848 sq.ft.

Krista Hubbard 760-975-7085 Krista@KristaHubbard.com Lic. #02023899