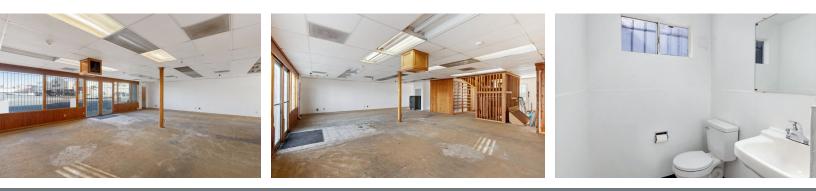

#### PROPERTY HIGHLIGHTS

- Owner Use, Investment or Development
- New Roof
- Freshly Painted Interior
- Updated Bathrooms (4)
- Potential to be Divided Spaces
- Separate Entrances
- Fully Secured
- Good Visibility, Near Public Transit
- Ready for Immediate Use/Customization