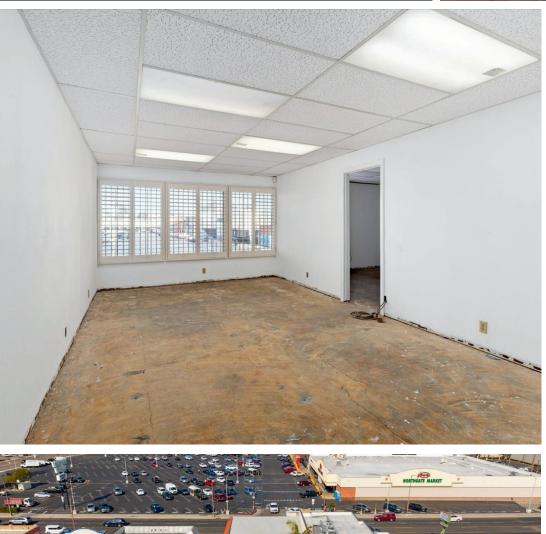

#### PROPERTY HIGHLIGHTS

- Owner Use, Investment or Development
- New Roof
- Freshly Painted Interior
- Updated Bathrooms (4)
- Potential to be Divided Spaces
- Separate Entrances
- Fully Secured
- Good Visibility, Near Public Transit
- Ready for Immediate Use/Customization

### CONTACT

**Krista Hubbard 760-975-7085** Krista@KristaHubbard.com Lic. #02023899

Divine Fog Realty San Diego 350 W. 5th Avenue #101 Escondido, CA. 92025 Incredible Opportunity For Owner Use, Investment, or Development. This Commercial Building in the Center of Escondido is Ideal For Retail, Office, or Flex Space. Upgraded Features Include New Roof, Freshly Painted Interior, And Updated Bathrooms. Versatile Layout With Potential To Be Divided Into Multiple Units With Separate Entrances And Private Bathroom - Ideal For Various Business Needs. Property is Fully Secured With Parking Located At The Rear. Positioned Directly Across From The Escondido Square Shopping Center Provides Excellent Visibility. With Easy Access To Both Highway 78 And Interstate 15, This Location Ensures Connectivity For Customers, Clients, And Employees Alike. Property Is Ready For Immediate Use Or Customization To Bring Your Vision To Life. Don't Miss The Chance To Establish Or Grow Your Business In This Highly Desirable Location