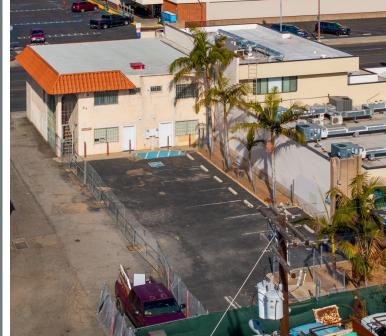

#### PROPERTY HIGHLIGHTS

- Owner Use, Investment or Development
- New Roof
- Freshly Painted Interior
- Updated Bathrooms (4)
- Potential to be Divided Spaces
- Separate Entrances
- Fully Secured
- Good Visibility, Near Public Transit
- Ready for Immediate Use/Customization

### CONTACT

**Krista Hubbard 760-975-7085** Krista@KristaHubbard.com Lic. #02023899

Divine Fog Realty San Diego 350 W. 5th Avenue #101 Escondido, CA. 92025 Incredible Opportunity For Owner Use, Investment, or Development. This Commercial Building in the Center of Escondido is Ideal For Retail, Office, or Flex Space. Upgraded Features Include New Roof, Freshly Painted Interior, And Updated Bathrooms. Versatile Layout With Potential To Be Divided Into Multiple Units With Separate Entrances And Private Bathroom - Ideal For Various Business Needs. Property is Fully Secured With Parking Located At The Rear. Positioned Directly Across From The Escondido Square Shopping Center Provides Excellent Visibility. With Easy Access To Both Highway 78 And Interstate 15, This Location Ensures Connectivity For Customers, Clients, And Employees Alike. Property Is Ready For Immediate Use Or Customization To Bring Your Vision To Life. Don't Miss The Chance To Establish Or Grow Your Business In This Highly Desirable Location