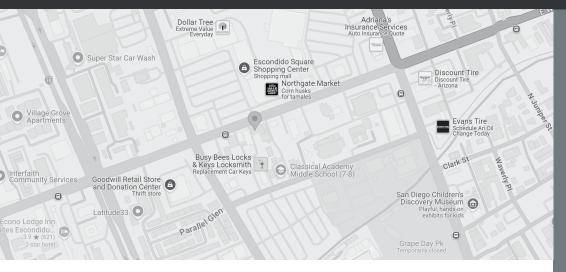

### CONTACT

**Krista Hubbard 760-975-7085** Krista@KristaHubbard.com Lic. #02023899

Divine Fog Realty San Diego 350 W. 5th Avenue #101 Escondido, CA. 92025 Incredible Opportunity For Owner Use, Investment, or Development. This Commercial Building in the Center of Escondido is Ideal For Retail, Office, or Flex Space. Upgraded Features Include New Roof, Freshly Painted Interior, And Updated Bathrooms. Versatile Layout With Potential To Be Divided Into Multiple Units With Separate Entrances And Private Bathroom - Ideal For Various Business Needs. Property is Fully Secured With Parking Located At The Rear. Positioned Directly Across From The Escondido Square Shopping Center Provides Excellent Visibility. With Easy Access To Both Highway 78 And Interstate 15, This Location Ensures Connectivity For Customers, Clients, And Employees Alike. Property Is Ready For Immediate Use Or Customization To Bring Your Vision To Life. Don't Miss The Chance To Establish Or Grow Your Business In This Highly Desirable Location