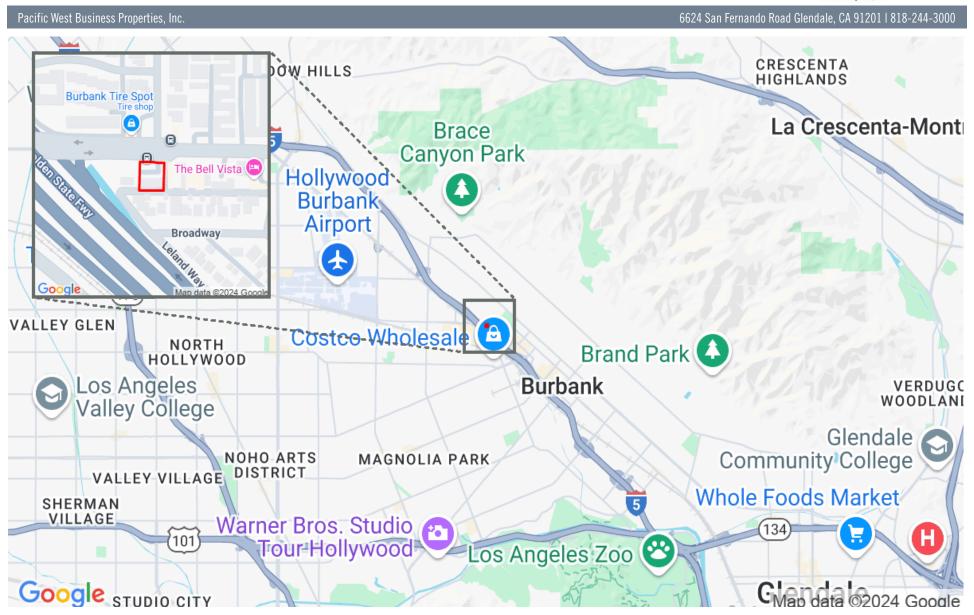

| CA



Presented By:

Scott Cox 818.244.3000

scott@pacwestonline.com DRE#01070703 Ron Rohrer 818.309.0628

ron@pacwestonline.com DRE#01918399 Chris Rohrer 818.624.1180

chris@pacwestonline.com DRE#02018754 Randy Rohrer 818.244.3000

randy@pacwestonline.com DRE#00672287



### **Property Information**

Available SF: 2,970 SF Adjacent to the Empire Fwy Ramps

Asking Price:  $\$8,760 (\$2.95/SF) \rightarrow Air Conditioned$ 

Lease Type: NNN > Large Gated Yard

Land SF:  $11,004 \rightarrow 2 \text{ GL Doors}$ 

Zoning: NSFC > Great Freeway Access

Parking: 12+ (Gated) > Ideal for Contractor

Power: 200 Amp; 3 Phase



The facts contained herein, while not guaranteed as to accuracy, are accurate to the best of our knowledge and belief.



#### Map Location

#### 1701 N SAN FERNANDO BLVD





# Pictures









# Pictures