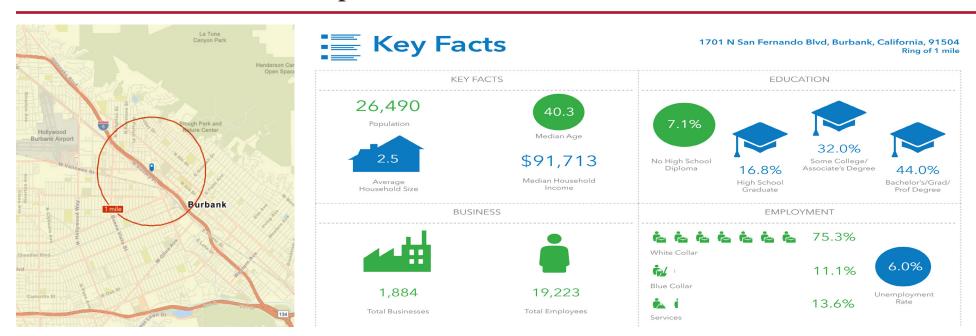

#### For Lease

# 1701 N San Fernando Blvd Burbank | CA



Presented By:

Scott Cox 818.244.3000

scott@pacwestonline.com DRE#01070703 Ron Rohrer 818.309.0628

ron@pacwestonline.com DRE#01918399 Chris Rohrer 818.624.1180

chris@pacwestonline.com DRE#02018754 Randy Rohrer 818.244.3000

randy@pacwestonline.com DRE#00672287



### **Property Information**

Available SF: 2,970 SF Adjacent to the Empire Fwy Ramps

Asking Price:  $\$8,760 (\$2.95/SF) \rightarrow Air Conditioned$ 

Lease Type: NNN > Large Gated Yard

Land SF:  $11,004 \rightarrow 2 \text{ GL Doors}$ 

Zoning: NSFC > Great Freeway Access

Parking: 12+ (Gated) > Ideal for Contractor

Power: 200 Amp; 3 Phase



The facts contained herein, while not guaranteed as to accuracy, are accurate to the best of our knowledge and belief.



#### Map Location

#### 1701 N SAN FERNANDO BLVD





# Pictures









# Pictures