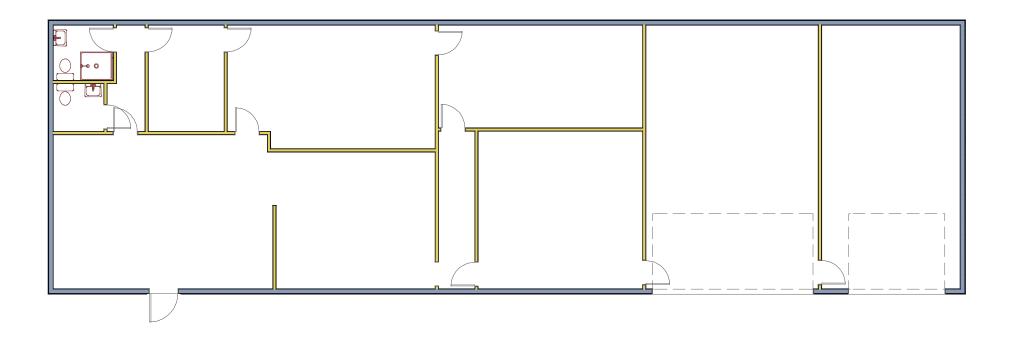

### **Property Information**

Available SF: 2,970 SF Adjacent to the Empire Fwy Ramps

Asking Price:  $\$8,760 (\$2.95/SF) \rightarrow Air Conditioned$ 

Lease Type: NNN > Large Gated Yard

Land SF:  $11,004 \rightarrow 2 \text{ GL Doors}$ 

Zoning: NSFC > Great Freeway Access

Parking: 12+ (Gated) > Ideal for Contractor

Power: 200 Amp; 3 Phase

The facts contained herein, while not guaranteed as to accuracy, are accurate to the best of our knowledge and belief.