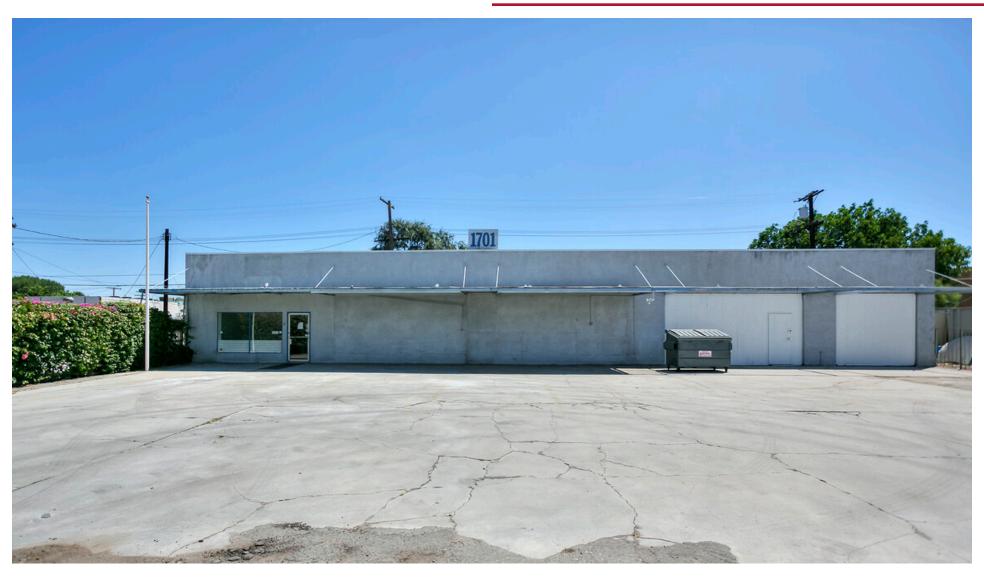

#### For Lease

# 1701 N San Fernando Blvd Burbank | CA



Presented By:

Scott Cox 818.244.3000

scott@pacwestonline.com DRE#01070703 Ron Rohrer 818.309.0628

ron@pacwestonline.com DRE#01918399 Chris Rohrer 818.624.1180

chris@pacwestonline.com DRE#02018754 Randy Rohrer 818.244.3000

randy@pacwestonline.com DRE#00672287



### **Property Information**

Available SF: 2,970 SF Adjacent to the Empire Fwy Ramps

Asking Price:  $\$8,760 (\$2.95/SF) \rightarrow Air Conditioned$ 

Lease Type: NNN > Large Gated Yard

Land SF:  $11,004 \rightarrow 2 \text{ GL Doors}$ 

Zoning: NSFC > Great Freeway Access

Parking: 12+ (Gated) > Ideal for Contractor

Power: 200 Amp; 3 Phase



The facts contained herein, while not guaranteed as to accuracy, are accurate to the best of our knowledge and belief.



#### Map Location

#### 1701 N SAN FERNANDO BLVD





# Pi