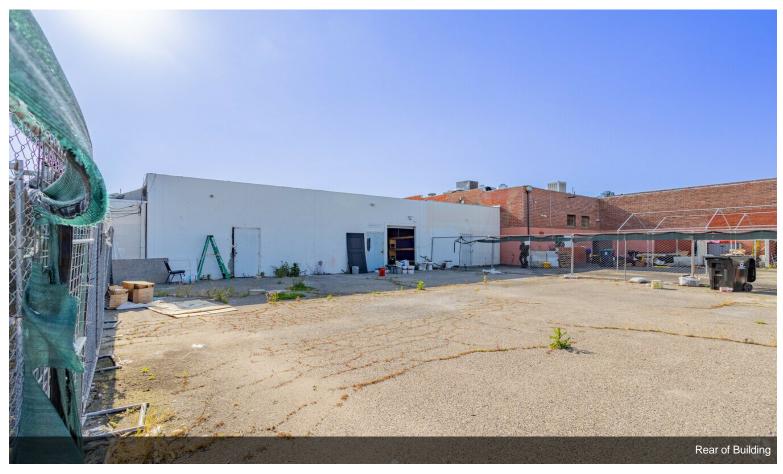

#### 12122 Brookhurst St

\$36.00 /SF/YR

. . .

- Strategically located in a high-traffic area, boasting excellent visibility
- Zoning allows for a wide range of businesses
- Features an expansive backyard, the site offers ample storage space
- Convenient parking options at both the front and rear, providing ease of access for both customers and employees
- Comfortable and efficient interior layout with two (2) separate restrooms
- Recently remodeled, enhancing its suitability for food service or restaurant use