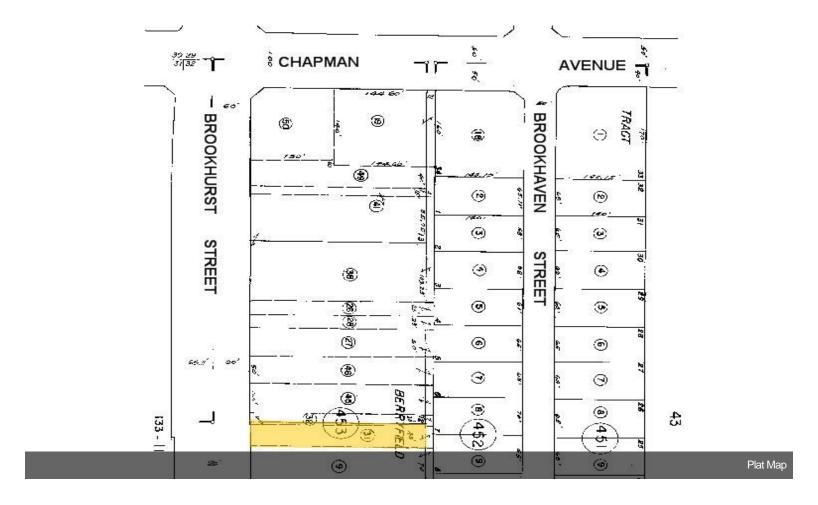

#### 12122 Brookhurst St, Garden Grove, CA 92840

Situated on the bustling East side of Brookhurst Street near the vibrant Chapman Avenue intersection in Garden Grove, California, this shopping center boasts a diverse range of tenants. Among them are AutoZone, State Farm Insurance, Korea Houe BBQ Buffet, Mattress Planet, and Mariscos Perlas Del Mar Restaurant, offering a variety of services and amenities to patrons. Strategically positioned across from popular retail destinations like the Promenade and the Pavilion Plaza, which host well-known national and regional brands such a CVS Pharmacy, Chuze Fitness, Citibank, El Pollo Loco, Little Caesars Pizza, T-Mobile, CosmoProf, and Best Choice Supermarket, this location benefits from high foot traffic. Additionally, its proximity to major attractions like Disneyland Resort, Knott's Berry Farm, Great wolf Lodge Waterpark, and Little Saigon further enhances its appeal to a wide customer base. With two 1,600 square feet units available and a lot size of 11,000 square foot, this prime property offers ample space both at the front and rear, making it an ideal destination for various businesses, including food services, retail outlets, professional services, and education institutions.