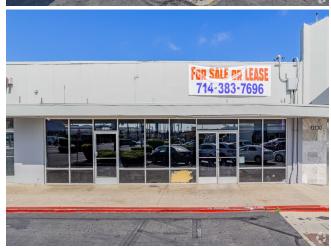

#### 12122 Brookhurst St

\$36.00 /SF/YR

. . .

- Strategically located in a high-traffic area, boasting excellent visibility
- Zoning allows for a wide range of businesses
- Features an expansive backyard, the site offers ample storage space
- Convenient parking options at both the front and rear, providing ease of access for both customers and employees
- Comfortable and efficient interior layout with two (2) separate restrooms
- Recently remodeled, enhancing its suitability for food service or restaurant use

#### 12122 Brookhurst St, Garden Grove, CA 92840

Situated on the bustling East side of Brookhurst Street near the vibrant Chapman Avenue intersection in Garden Grove, California, this shopping center boasts a diverse range of tenants. Among them are AutoZone, State Farm Insurance, Korea Houe BBQ Buffet, Mattress Planet, and Mariscos Perlas Del Mar Restaurant, offering a variety of services and amenities to patrons. Strategically positioned across from popular retail destinations like the Promenade and the Pavilion Plaza, which host well-known national and regional brands such a CVS Pharmacy, Chuze Fitness, Citibank, El Pollo Loco, Little Caesars Pizza, T-Mobile, CosmoProf, and Best Choice Supermarket, this location benefits from high foot traffic. Additionally, its proximity to major attractions like Disneyland Resort, Knott's Berry Farm, Great wolf Lodge Waterpark, and Little Saigon further enhances its appeal to a wide customer base. With two 1,600 square feet units available and a lot size of 11,000 square foot, this prime property offers ample space both at the front and rear, making it an ideal destination for various businesses, including food services, retail outlets, professional services, and education institutions.