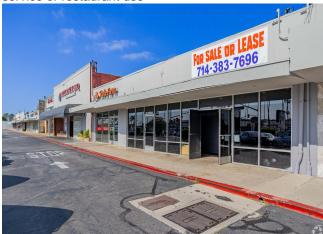

#### 12122 Brookhurst St

12122 Brookhurst St, Garden Grove, CA 92840

Ana Real Estate Brokerage: An Nguyen

Triet Nguyen
Ana Real Estate
10872 Westminster Ave, Suite 10,Garden Grove, CA 92843
<a href="mailto:tminktriet25@gmail.com">tminktriet25@gmail.com</a>
(714) 383-7696

#### 12122 Brookhurst St

\$36.00 /SF/YR

. . .

- Strategically located in a high-traffic area, boasting excellent visibility
- Zoning allows for a wide range of businesses
- Features an expansive backyard, the site offers ample storage space
- Convenient parking options at both the front and rear, providing ease of access for both customers and employees
- Comfortable and efficient interior layout with two (2) separate restrooms
- Recently remodeled, enhancing its suitability for food service or restaurant use

#### 12122 Brookhurst St, Garden Grove, CA 92840

Situated on the bustling East side of Brookhurst Street near the vibrant Chapman Avenue intersection in Garden Grove, California, this shopping center boasts a diverse range of tenants. Among them are AutoZone, State Farm Insurance, Korea Houe BBQ Buffet, Mattress Planet, and Mariscos Perlas Del Mar Restaurant, offering a variety of services and amenities to patrons. Strategically positioned across from popular retail destinations like the Promenade and the Pavilion Plaza, which host well-known national and regional brands such a CVS Pharmacy, Chuze Fitness, Citibank, El Pollo Loco, Little Caesars Pizza, T-Mobile, CosmoProf, and Best Choice Supermarket, this location benefits from high foot traffic. Additionally, its proximity to major attractions like Disneyland Resort, Knott's Berry Farm, Great wolf Lodge Waterpark, and Little Saigon further enhances its appeal to a wide customer base. With two 1,600 square feet units available and a lot size of 11,000 square foot, this prime property offers ample space both at the front and rear, making it an ideal destination for various businesses, including food services, retail outlets, professional services, and education institutions.