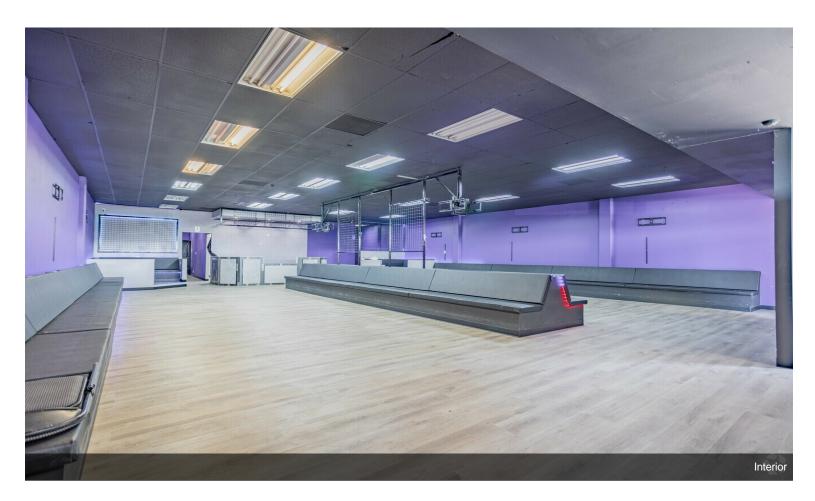

#### 12122 Brookhurst St

\$36.00 /SF/YR

. . .

- Strategically located in a high-traffic area, boasting excellent visibility
- Zoning allows for a wide range of businesses
- Features an expansive backyard, the site offers ample storage space
- Convenient parking options at both the front and rear, providing ease of access for both customers and employees
- Comfortable and efficient interior layout with two (2) separate restrooms
- Recently remodeled, enhancing its suitability for food service or restaurant use

We are delighted to present an exceptional leasing opportunity at 12122 Brookhurst St, situated in the vibrant community of Garden Grove, California. This recently remodeled property is positioned in a prime location with easy access to the 22 Freeway, offering unparalleled potential for a wide array of business operations.