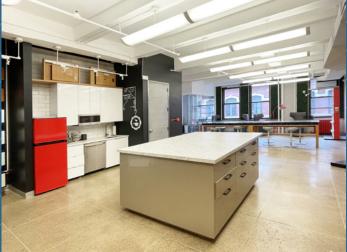

Suite 509: 2,056 rsf Immediate Upon Request

- Open plan layout with (1) glass-front office and phone room, full wet pantry with seating space
- Furniture shown for layout concept only

Suite 1409: 3,052 rsf Upon Request

- Bright corner space offering south and west exposure
- Abundant natural light and views of Hudson Yards
- Glass enclosed furnished conference room, (1) large office/meeting room plus (2) additional office, full wet pantry with seating area, reception area and open area
- New: Lobbies with central HVAC, 4-passenger elevators
- New operable windows, upgraded common hallways and brand new bathrooms
- 24 hour access with attended lobby and card-key access elevators
- Close to Madison Square Park & Union Square
- Nearby transportation 🕦 🏮 M N R W 🕟 6 🚛
- Medical or medical-related uses not permitted