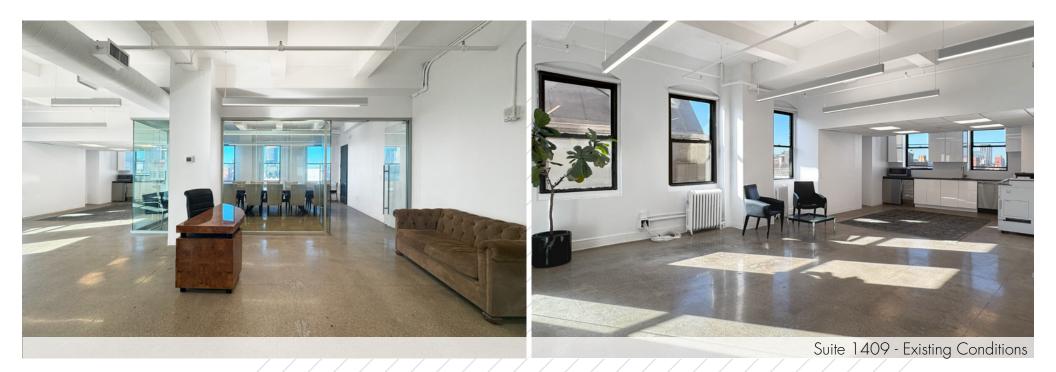

## SUITE 1409 - 3,052 RSF (CORE PLAN)

- Bright corner space offering south and west exposure
- Abundant natural light and views of Hudson Yards
- Glass enclosed furnished conference room, (1) large office/meeting room plus (2) additional office, full wet pantry with seating area, reception area and open area
- New: Lobbies with central HVAC, 4-passenger elevators
- New operable windows, upgraded common hallways and brand new bathrooms
- 24 hour access with attended lobby and card-key access elevators
- Close to Madison Square Park & Union Square
- Nearby transportation 🕦 🏮 M N R W 🕟 6 🚛
- Medical or medical-related uses not permitted