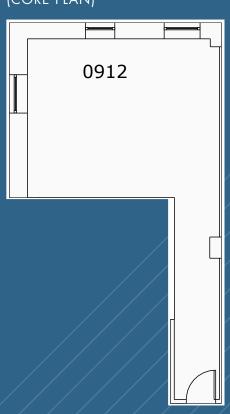

#### **Current Availabilities**

Size Possession Asking Rent
Suite 912: 778 rsf (Lease out) Immediate \$42.00 psf

- Move-in ready space with south and east exposure
- Flexible open layout with pantry sink

### SUITE 912 - 778 RSF (CORE PLAN)