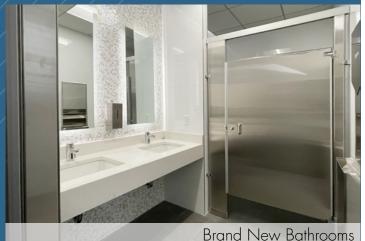

- Bright corner space offering south and west exposure
- Abundant natural light and views of Hudson Yards
- Glass enclosed furnished conference room, (1) large office/meeting room plus (2) additional office, full wet pantry with seating area, reception area and open area
- New: Lobbies with central HVAC, 4-passenger elevators
- New operable windows, upgraded common hallways and brand new bathrooms
- 24 hour access with attended lobby and card-key access elevators
- Close to Madison Square Park & Union Square
- Nearby transportation 🕦 🏮 M N R W 🕟 6 🚛
- Medical or medical-related uses not permitted