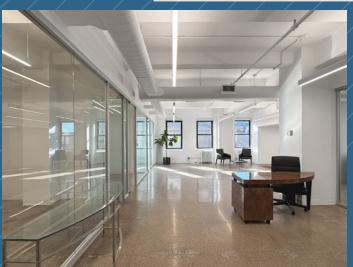

Suite 509: 2,056 rsf Immediate Upon Request

- Open plan layout with (1) glass-front office and phone room, full wet pantry with seating space
- Furniture shown for layout concept only

Suite 1409: 3,052 rsf Upon Request

- Bright corner space offering south and west exposure
- Abundant natural light and views of Hudson Yards
- Glass enclosed furnished conference room, (1) large office/meeting room plus (2) additional office, full wet pantry with seating area, reception area and open area
- New: Lobbies with central HVAC, 4-passenger elevators
- New operable windows, upgraded common hallways and brand new bathrooms
- 24 hour access with attended lobby and card-key access elevators
- Close to Madison Square Park & Union Square
- Nearby transportation 🕦 🏮 M N R W 🕟 6 🚛
- Medical or medical-related uses not permitted