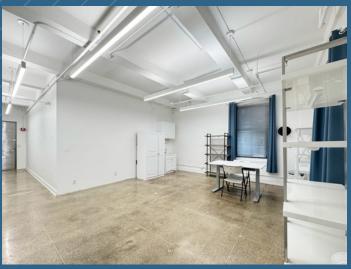

Suite 509: 2,056 rsf Immediate Upon Request

- Open plan layout with (1) glass-front office and phone room, full wet pantry with seating space
- Furniture shown for layout concept only

Suite 1409: 3,052 rsf Upon Request

### SUITE 509 - 2,056 RSF (CORE PLAN)

Floor Plan not to scale, for display purposes only. Furniture shown for layout concept only