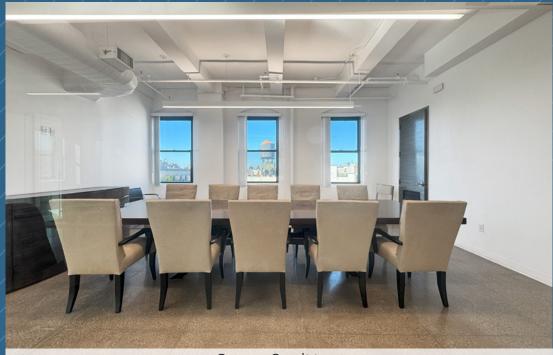

Suite 509: 2,056 rsf Immediate Upon Request

- Open plan layout with (1) glass-front office and phone room, full wet pantry with seating space
- Furniture shown for layout concept only

Suite 1409: 3,052 rsf Upon Request

- Bright corner space offering south and west exposure
- Abundant natural light and views of Hudson Yards
- Glass enclosed furnished conference room, (1) large office/meeting room plus (2) additional office, full wet pantry with seating area, reception area and open area
- New: Lobbies with central HVAC, 4-passenger elevators
- New operable windows, upgraded common hallways and brand new bathrooms
- 24 hour access with attended lobby and card-key access elevators
- Close to Madison Square Park & Union Square
- Nearby transportation 🕦 🏮 M N R W 🕟 6 🚛
- Medical or medical-related uses not permitted