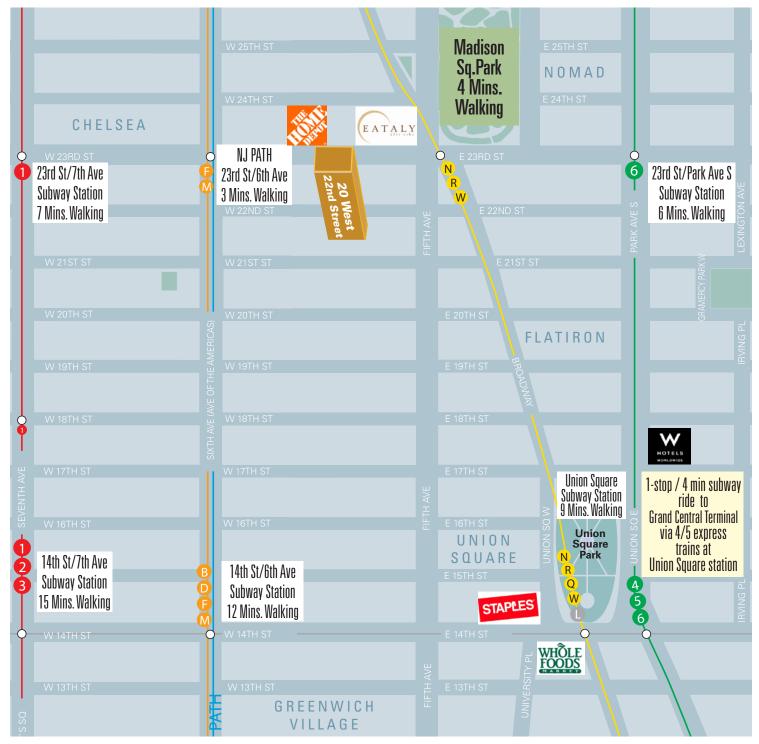

- Bright corner space offering south and west exposure
- Abundant natural light and views of Hudson Yards
- Glass enclosed furnished conference room, (1) large office/meeting room plus (2) additional office, full wet pantry with seating area, reception area and open area
- New: Lobbies with central HVAC, 4-passenger elevators
- New operable windows, upgraded common hallways and brand new bathrooms
- 24 hour access with attended lobby and card-key access elevators
- Close to Madison Square Park & Union Square
- Nearby transportation 🕦 🏮 M N R W 🕟 6 🚛
- Medical or medical-related uses not permitted