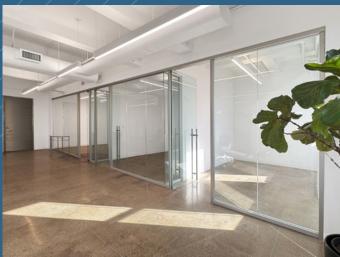

Suite 509: 2,056 rsf Immediate Upon Request

- Open plan layout with (1) glass-front office and phone room, full wet pantry with seating space
- Furniture shown for layout concept only

Suite 1409: 3,052 rsf Upon Request

- Bright corner space offering south and west exposure
- Abundant natural light and views of Hudson Yards
- Glass enclosed furnished conference room, (1) large office/meeting room plus (2) additional office, full wet pantry with seating area, reception area and open area
- New: Lobbies with central HVAC, 4-passenger elevators
- New operable windows, upgraded common hallways and brand new bathrooms
- 24 hour access with attended lobby and card-key access elevators
- Close to Madison Square Park & Union Square
- Nearby transportation 🕦 🏮 M N R W 🕟 6 🚛
- Medical or medical-related uses not permitted