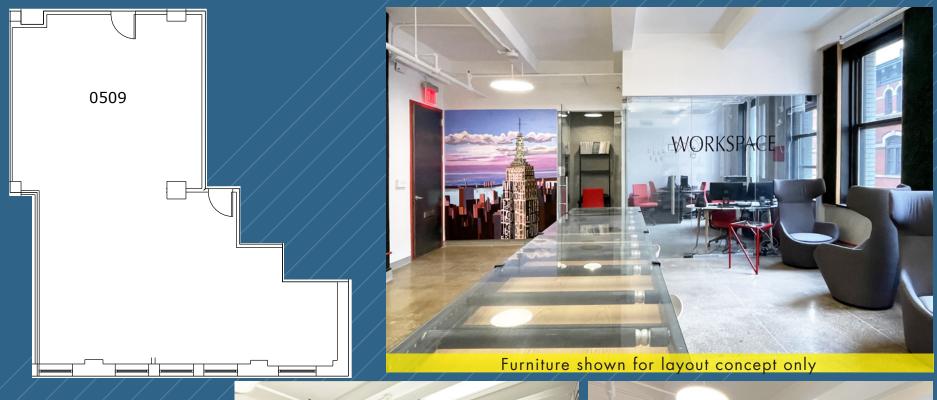

Suite 509: 2,056 rsf Immediate Upon Request

- Open plan layout with (1) glass-front office and phone room, full wet pantry with seating space
- Furniture shown for layout concept only

Suite 1409: 3,052 rsf Upon Request

### SUITE 509 - 2,056 RSF (CORE PLAN)

Floor Plan not to scale, for display purposes only. Furniture shown for layout concept only