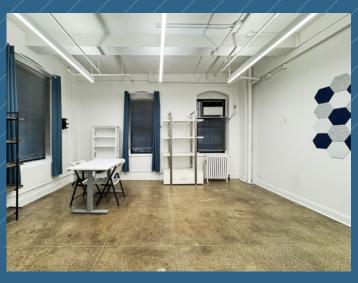

Suite 509: 2,056 rsf Immediate Upon Request

- Open plan layout with (1) glass-front office and phone room, full wet pantry with seating space
- Furniture shown for layout concept only

Suite 1409: 3,052 rsf Upon Request

### SUITE 509 - 2,056 RSF (CORE PLAN)

Floor Plan not to scale, for display purposes only. Furniture shown for layout concept only