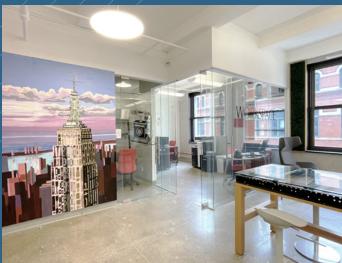

Suite 509: 2,056 rsf Immediate Upon Request

- Open plan layout with (1) glass-front office and phone room, full wet pantry with seating space
- Furniture shown for layout concept only

Suite 1409: 3,052 rsf Upon Request

- Bright corner space offering south and west exposure
- Abundant natural light and views of Hudson Yards
- Glass enclosed furnished conference room, (1) large office/meeting room plus (2) additional office, full wet pantry with seating area, reception area and open area
- New: Lobbies with central HVAC, 4-passenger elevators
- New operable windows, upgraded common hallways and brand new bathrooms
- 24 hour access with attended lobby and card-key access elevators
- Close to Madison Square Park & Union Square
- Nearby transportation 🕦 🏮 M N R W 🕟 6 🚛
- Medical or medical-related uses not permitted