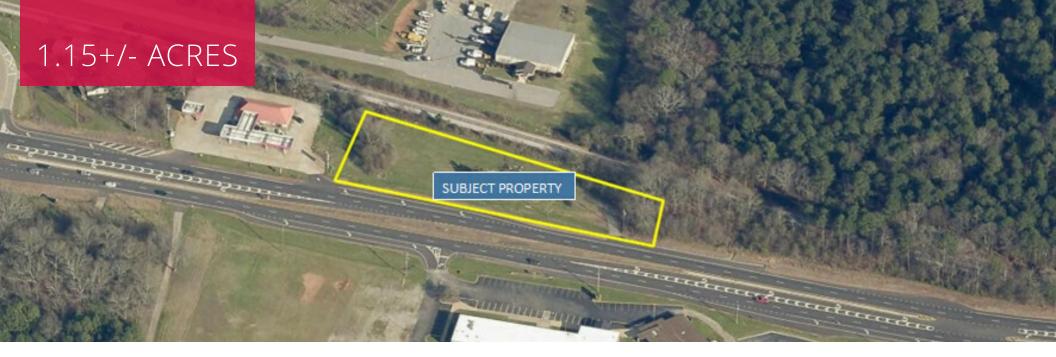

## **8137 JEFFERSON ROAD** ATHENS, GA 30607

Land For Sale

ANDREW JOHNSON Senior Advisor 404.942.2029 ajohnson@kingindustrial.com

King Industrial Realty, Inc.

404.942.2000 | kingindustrial.com

SUBJECT PROPERTY

### **PROPERTY HIGHLIGHTS**

- Deceleration Lane in Place
- Adjacent to Busy Service Station/Convenience Store
- On Busy US-129 with 10,000+/- Cars Per Day
- Minutes from Downtown Athens and Jefferson
- Automobile Sales, Repair, Convenient Store, Liquor Store Permitted

### **OFFERING SUMMARY**

| Lot Size: | 1.15 Acres |
|-----------|------------|
| Zoning:   | CRC        |